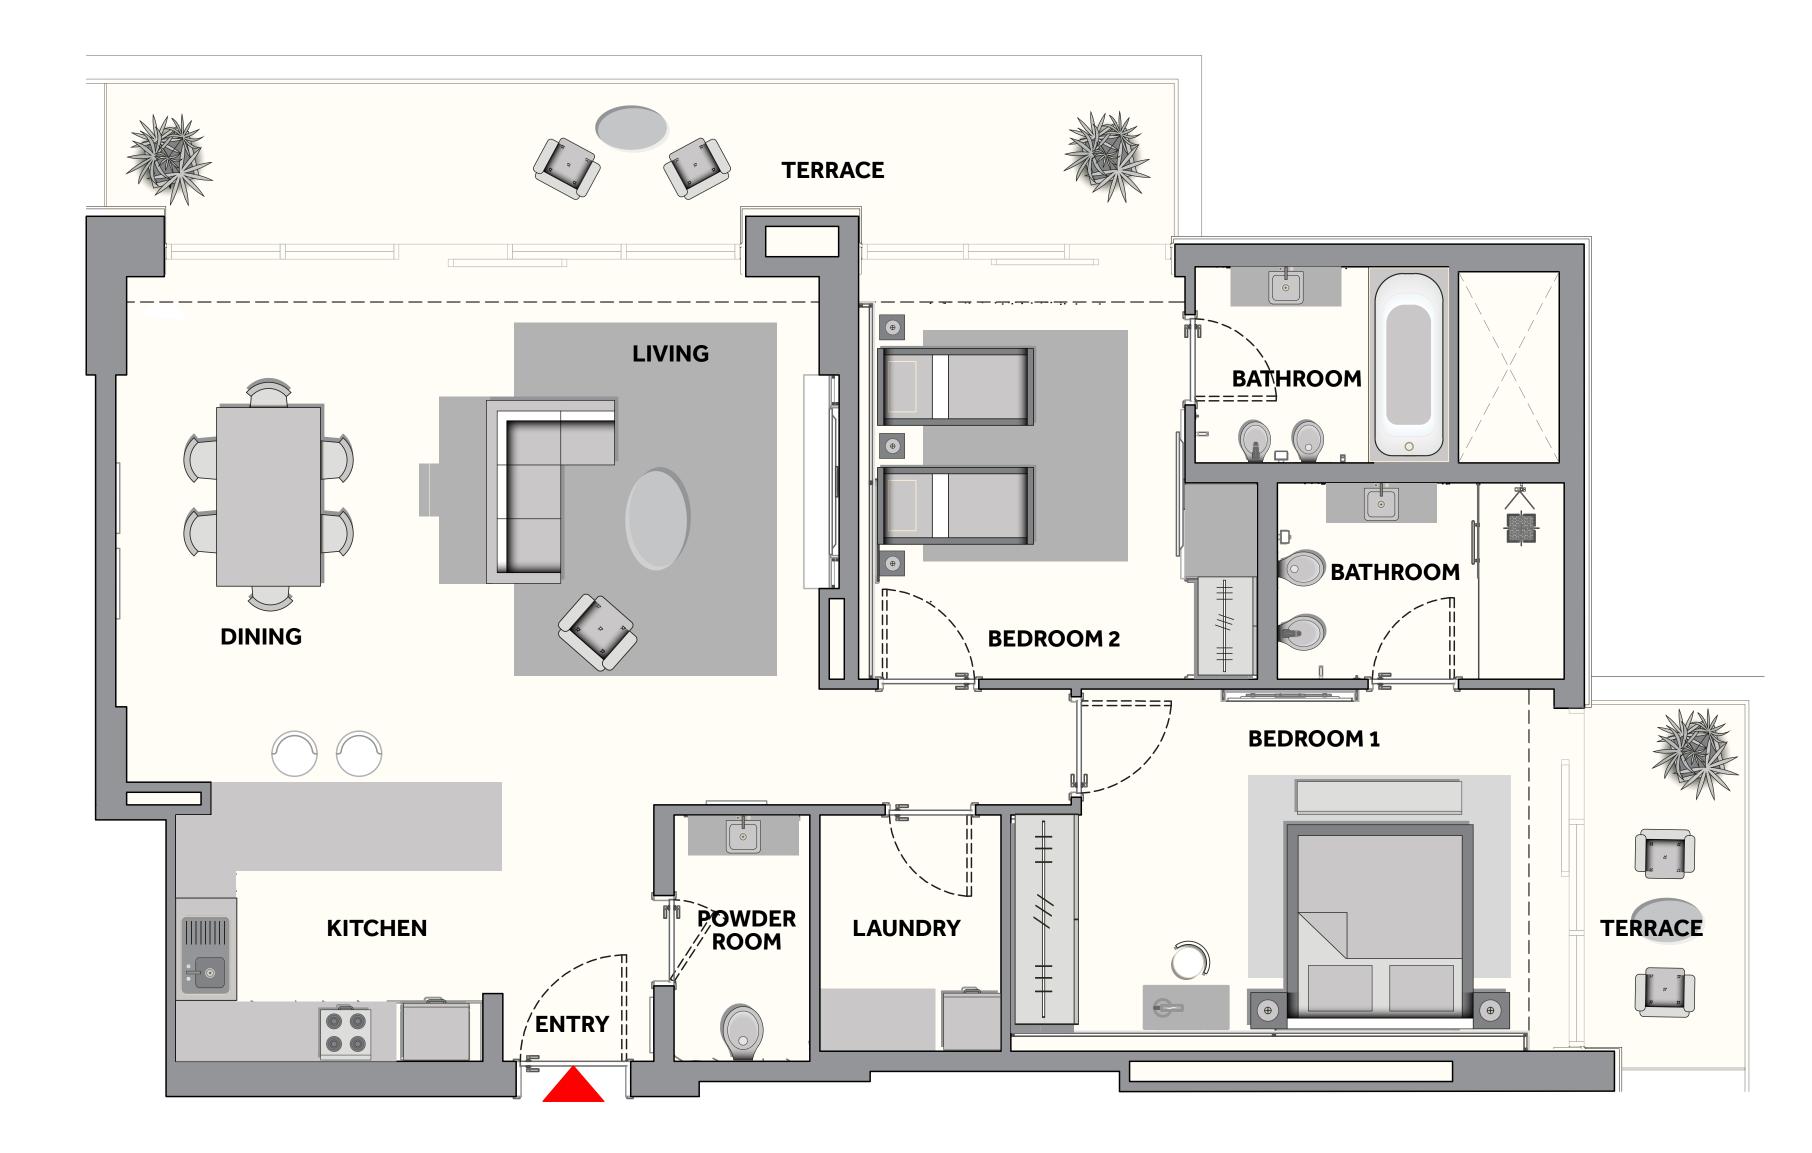

### THREE BEDROOM UNIT (TYPE 2)

#### BALCONY

395.68 SQFT.

#### UNIIT

1649.90 SQFT.

#### **TOTAL DIMENSIONS** 2045.58 SQFT.