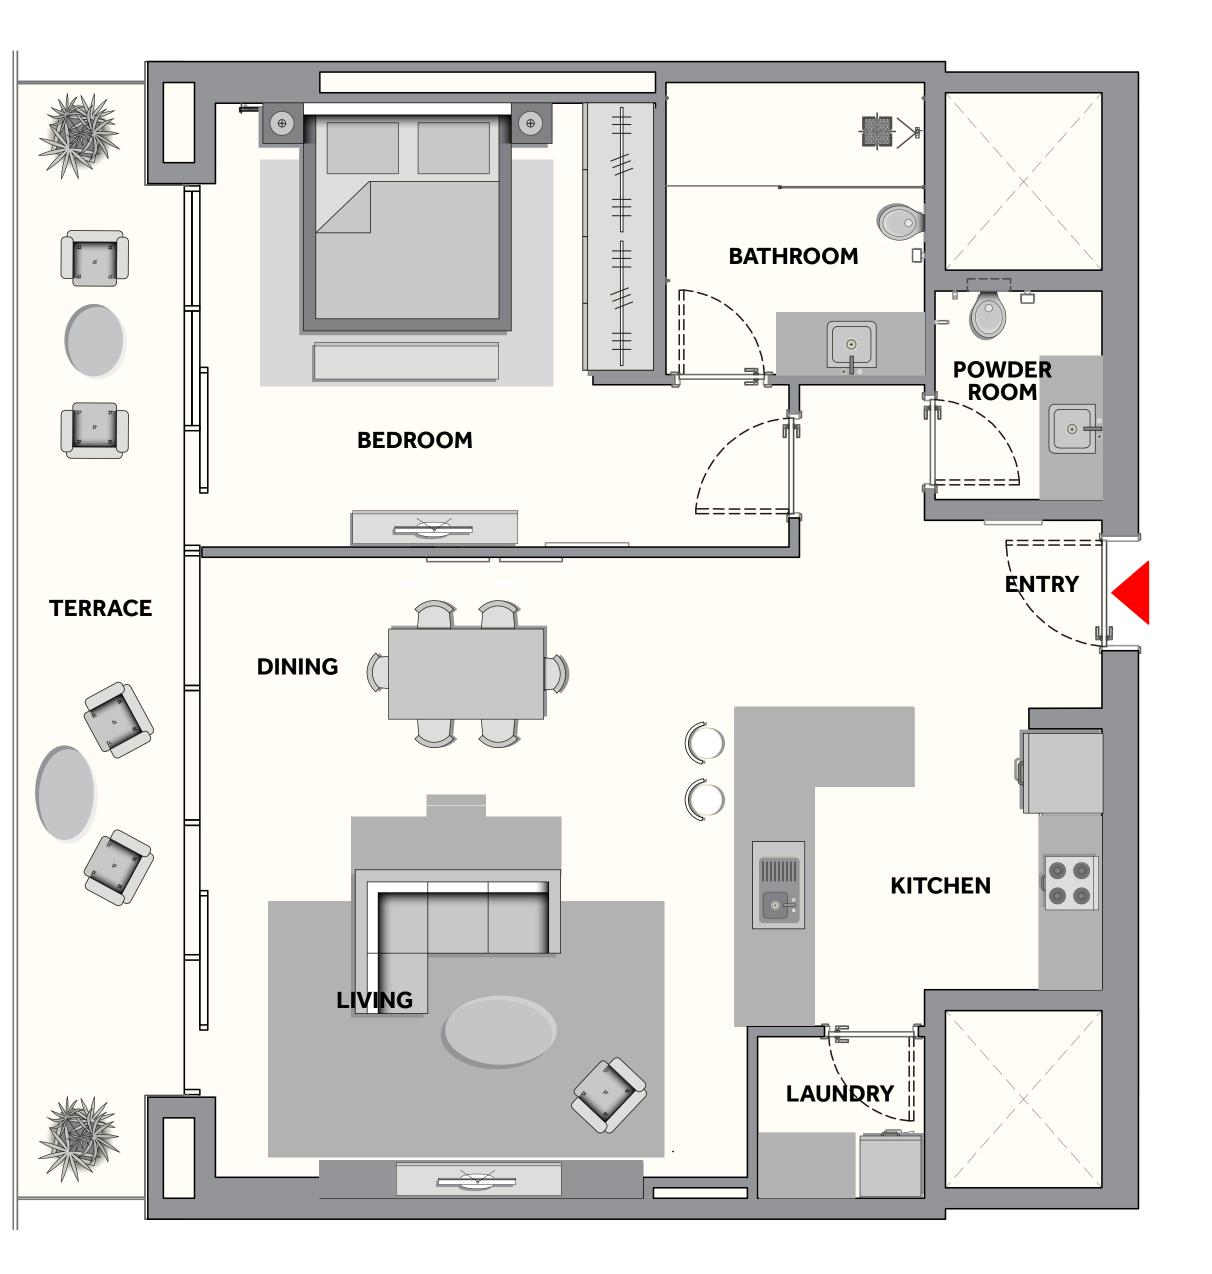

## SPACES DESIGNED FOR MODERN LIFE

Explore one, two, and three-bedroom residences featuring premium appliances, open layouts, and spacious balconies with city views. Interiors are enriched with earthy tones, wooden floors, and stone accents, creating a serene ambiance.

### ONE BEDROOM UNIT (TYPE 2)

BALCONY

190.63 SQFT.

### UNIIT

919.25 SQFT.

**TOTAL DIMENSIONS** 1109.88 SQFT.