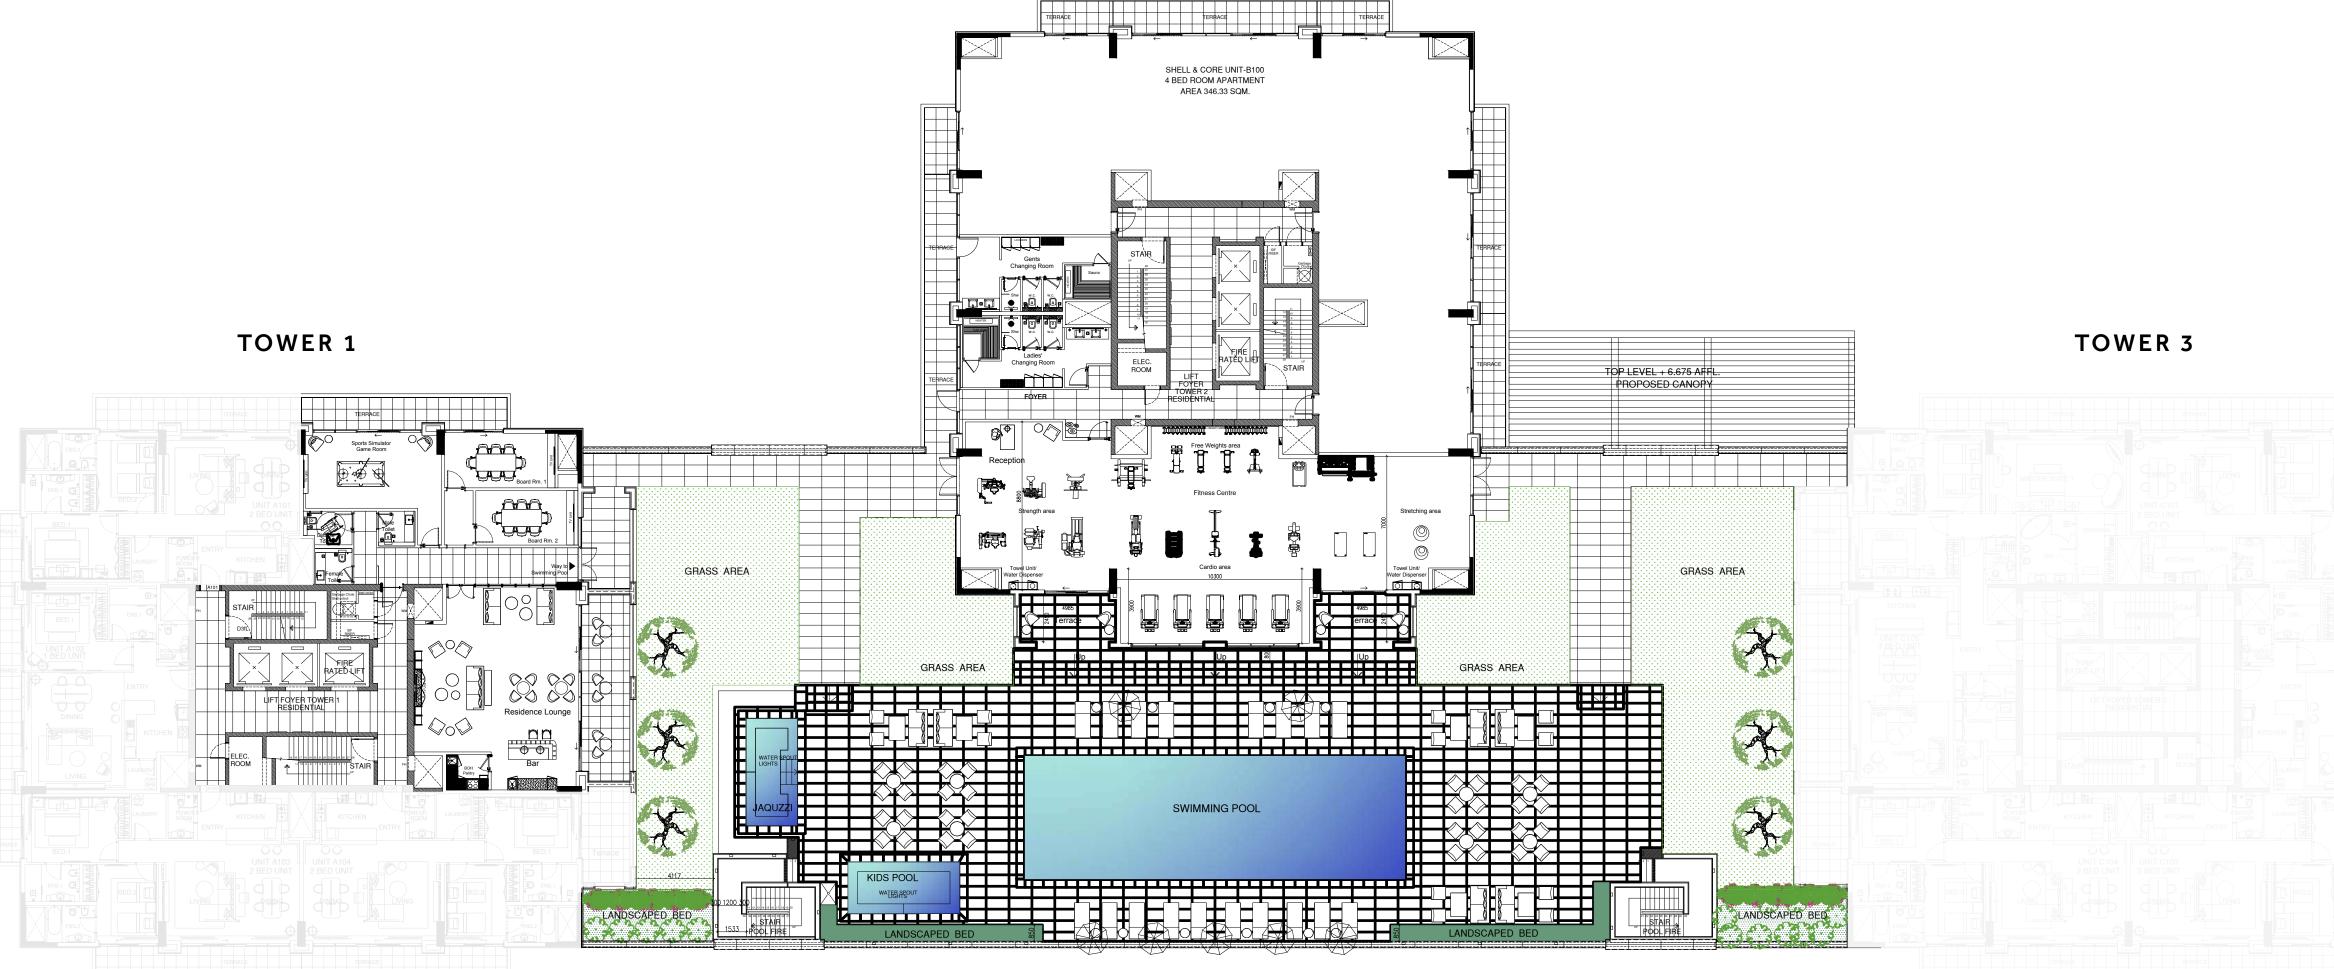

### FIRST LEVEL

### WELCOMING INTERIORS THAT EMBRACE YOU

Simple yet impactful design features, complemented by unique materials and thoughtfully placed lighting, create an inviting atmosphere.