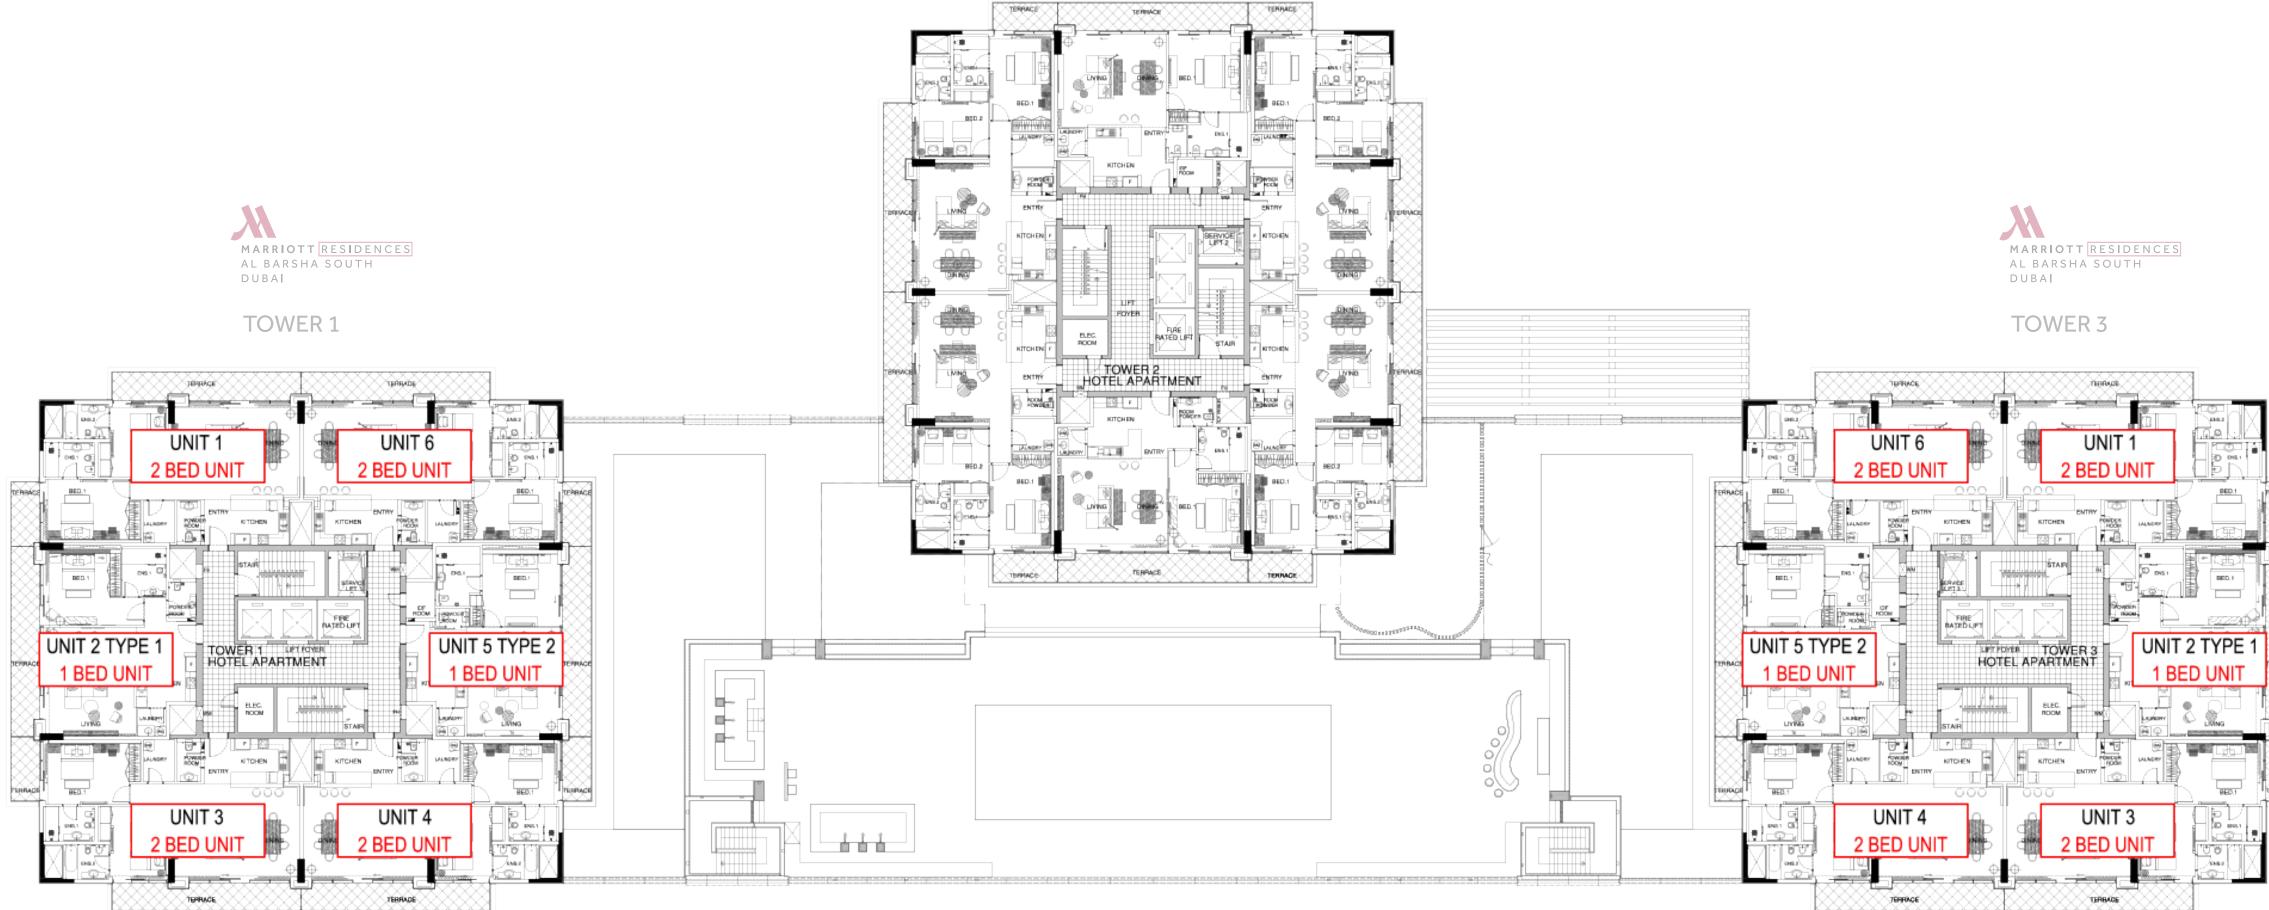

### TYPICAL FLOOR

#### **TOWER 2**

## SPACES DESIGNED FOR MODERN LIFE

Explore one, two, and three-bedroom residences featuring premium appliances, open layouts, and spacious balconies with city views. Interiors are enriched with earthy tones, wooden floors, and stone accents, creating a serene ambiance.