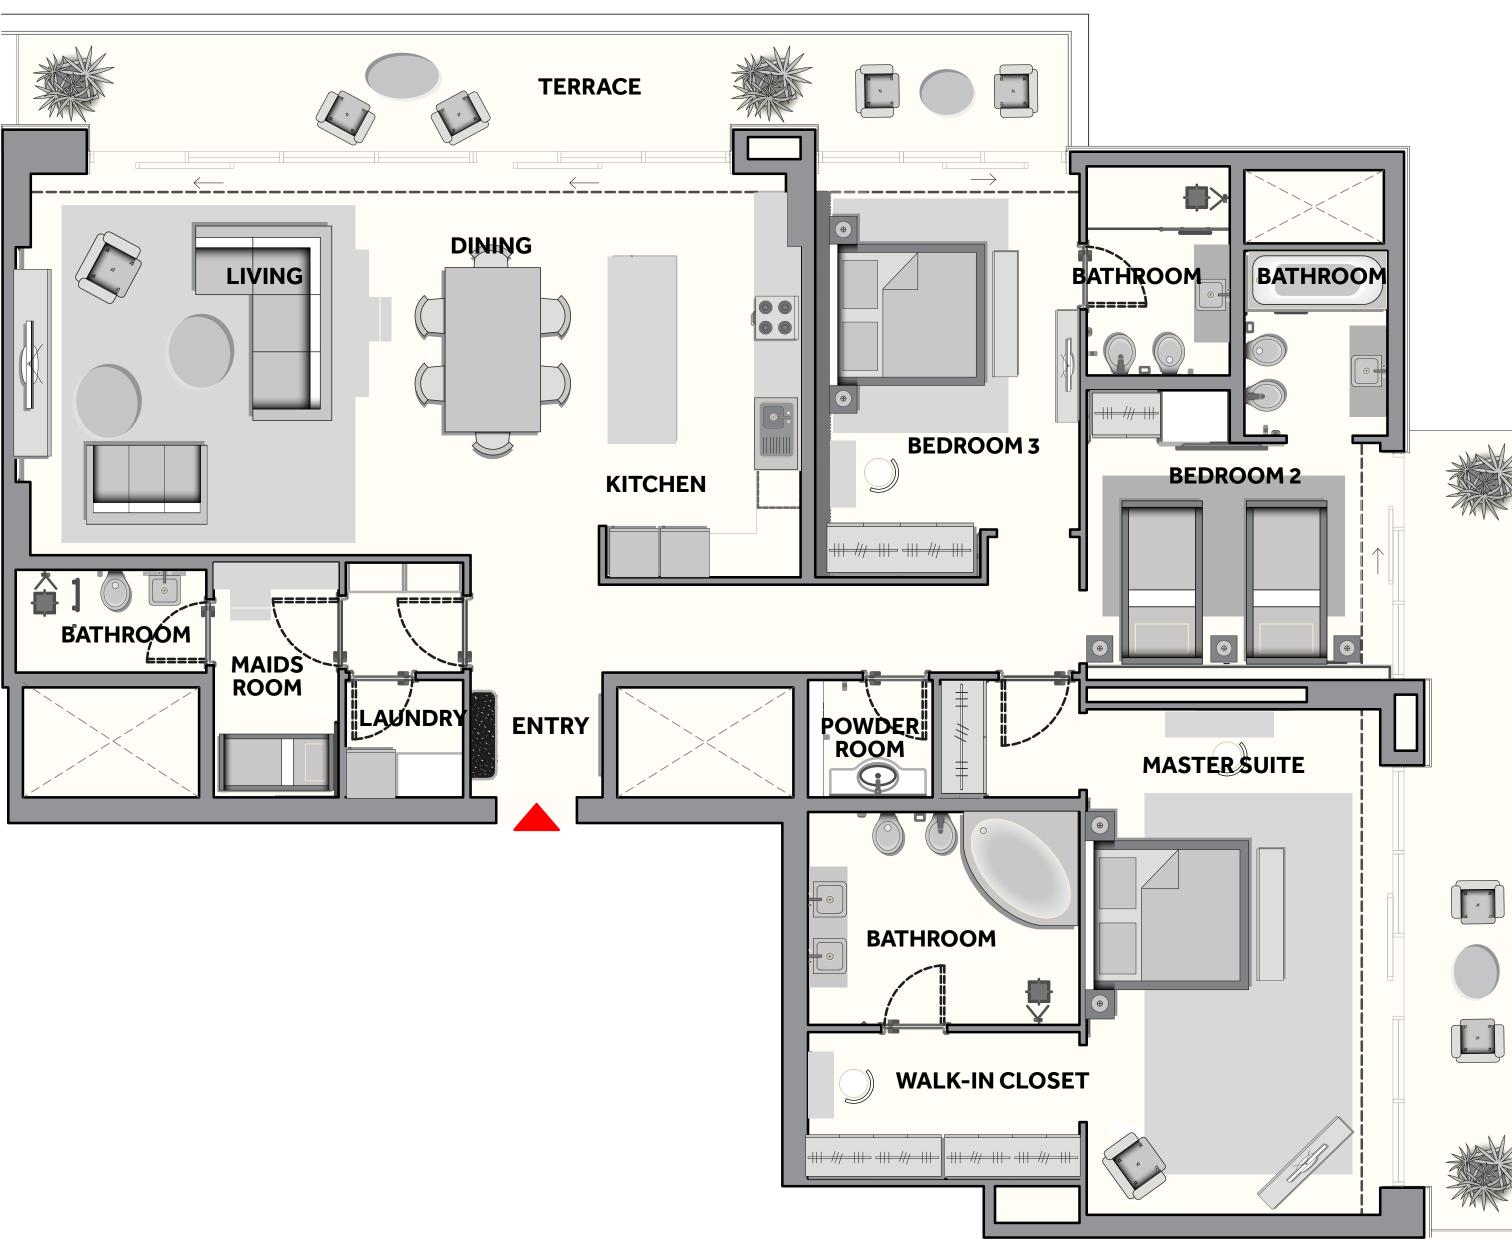

### THREE BEDROOM UNIT (TYPE 1)

#### BALCONY

448.97 SQFT.

#### UNIIT

2171.73 SQFT.

#### **TOTAL DIMENSIONS** 2620.70 SQFT.