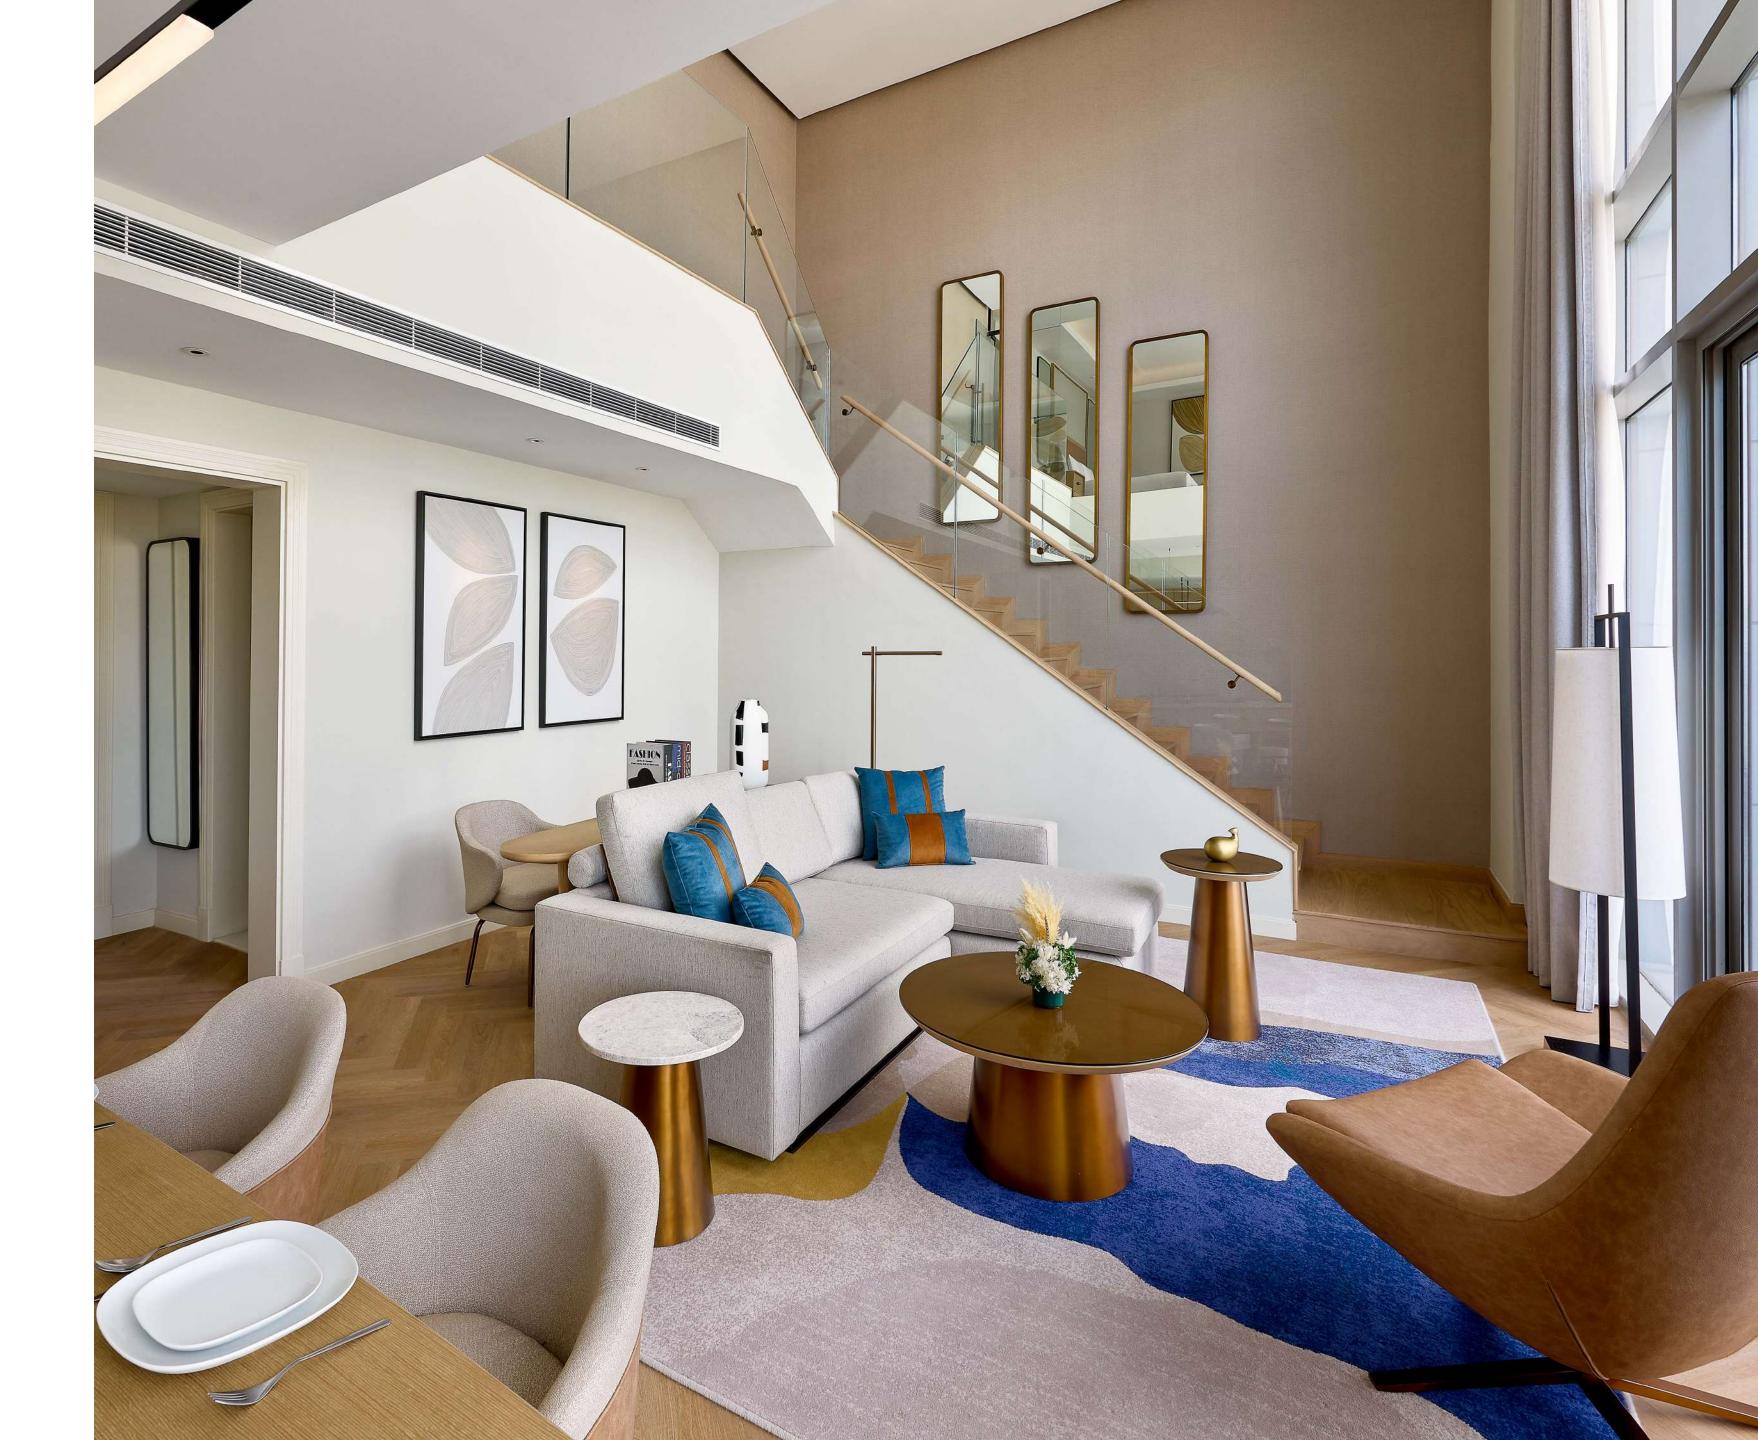

### PENTHOUSE LIVING WITH A VIEW

The penthouses at Marriott Residences Al Barsha South, Dubai offer expansive views and premium interiors. Featuring an open stairway design and floor-to-ceiling windows, these homes redefine elevated living, providing both privacy and an unparalleled connection to Dubai's skyline.