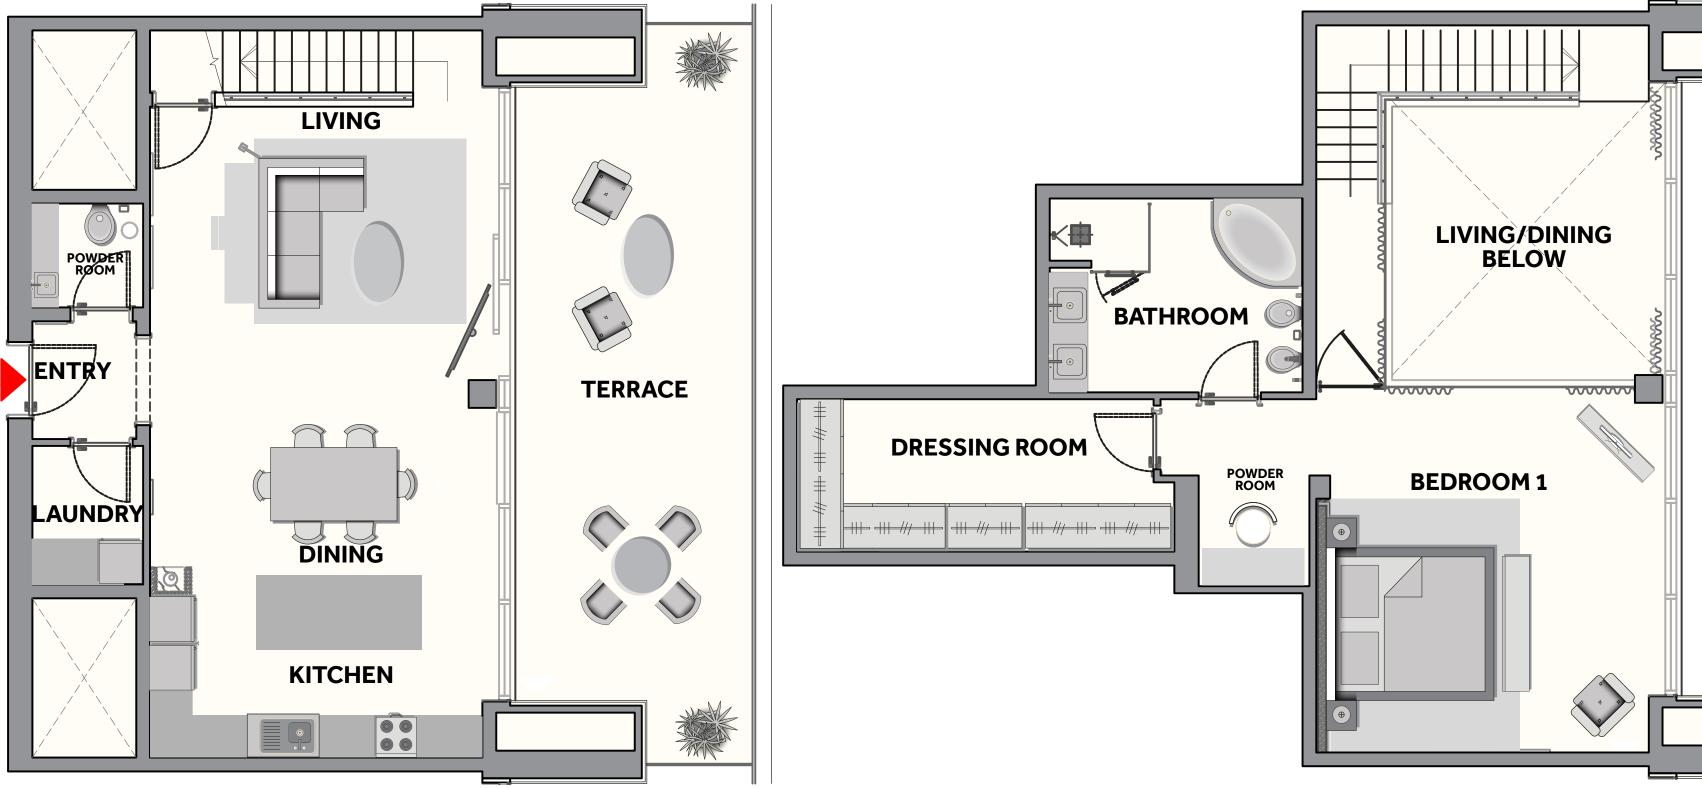

### TWO BEDROOM TOWNHOUSE

#### BALCONY

381.37 SQFT.

#### UNIIT

1833.65 SQFT.

### TOTAL DIMENSIONS

2215.02 SQFT.

LEVEL 2