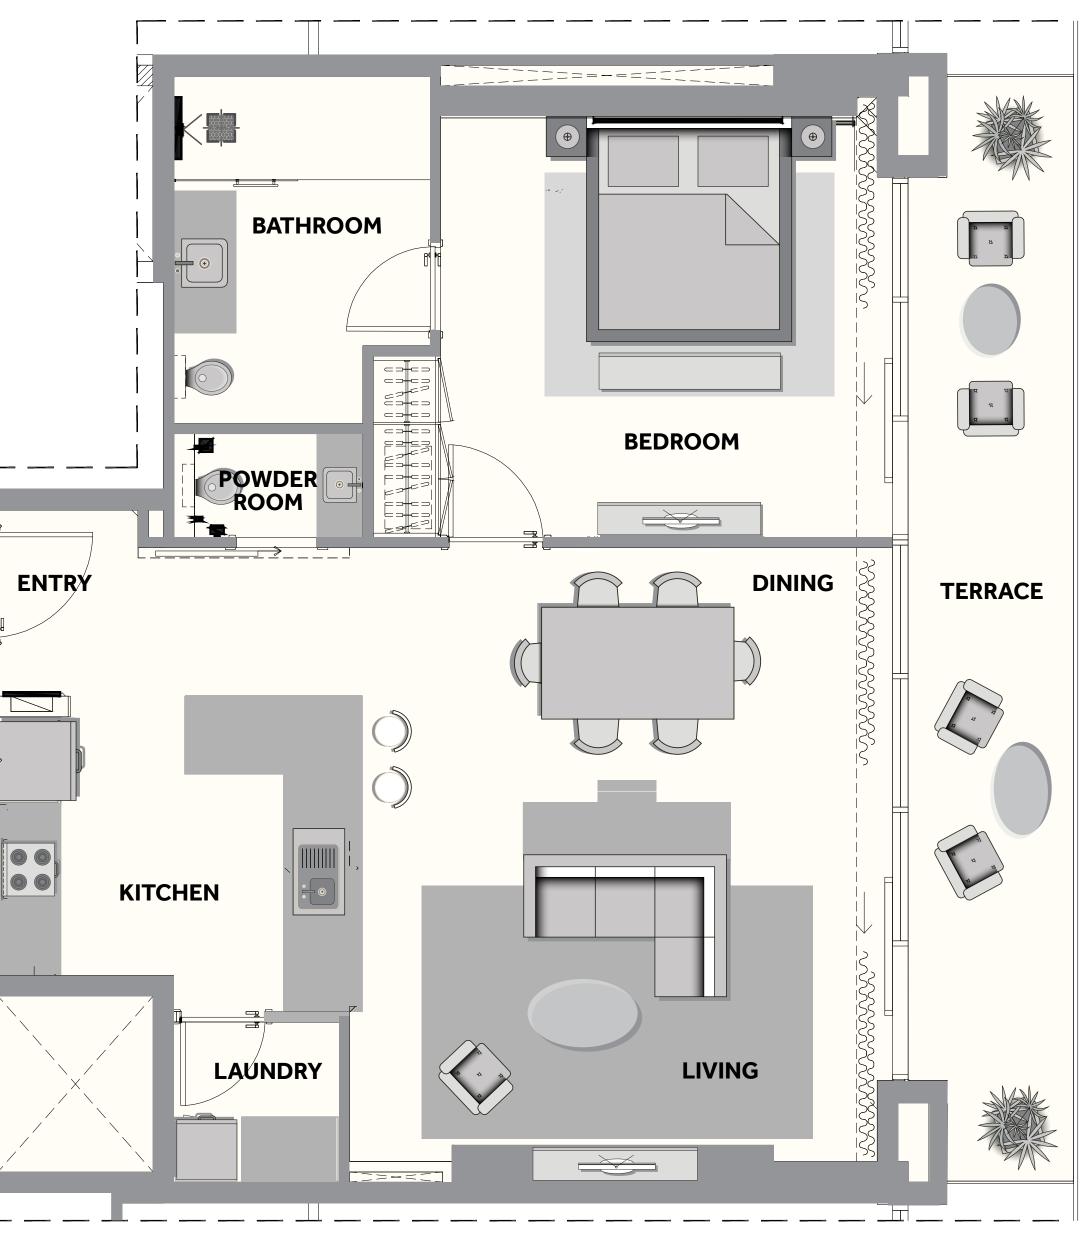

### TWO BEDROOM UNIT

#### BALCONY

258.34 SQFT.

### UNIIT

1233.55 SQFT.

#### **TOTAL DIMENSIONS** 1491.89 SQFT.