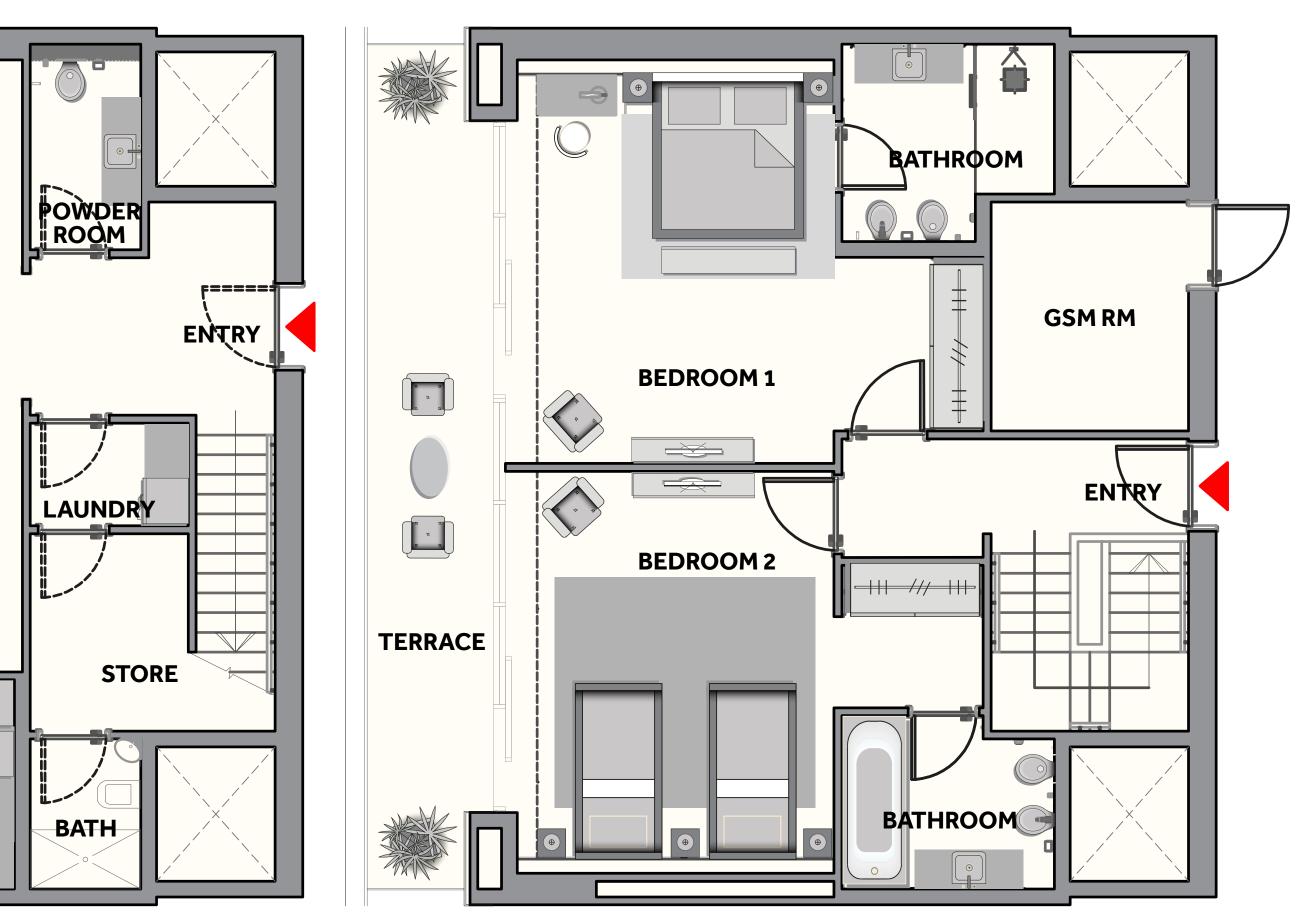

### TWO BEDROOM TOWNHOUSE

#### BALCONY

381.37 SQFT.

#### UNIIT

1833.65 SQFT.

### TOTAL DIMENSIONS

2215.02 SQFT.

LEVEL 2