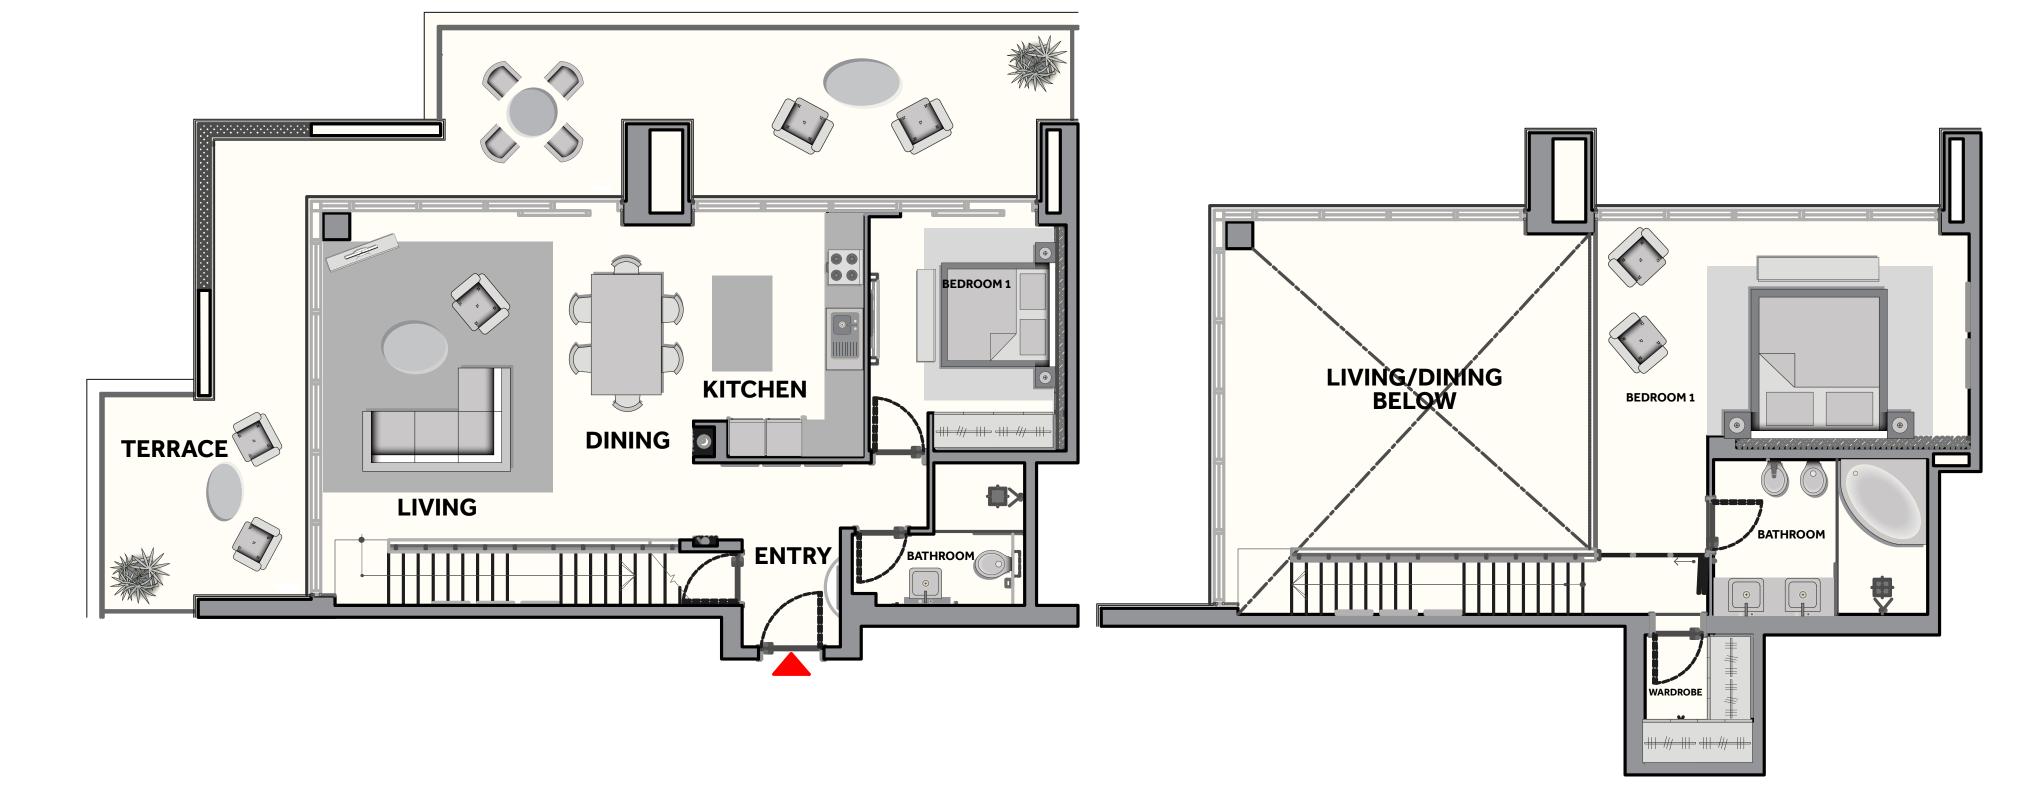

### PENTHOUSE LIVING WITH A VIEW

The penthouses at Marriott Residences Al Barsha South, Dubai offer expansive views and premium interiors. Featuring an open stairway design and floor-to-ceiling windows, these homes redefine elevated living, providing both privacy and an unparalleled connection to Dubai's skyline.

### TWO BEDROOM PENTHOUSE

BALCONY

594.60 SQFT.

### 

1508.25 SQFT.

#### **TOTAL DIMENSIONS** 2102.85 SQFT.

-

0506222500 | mrsales@rdk.ae | www.mresidencesbarshasouth.com

灰

mit.