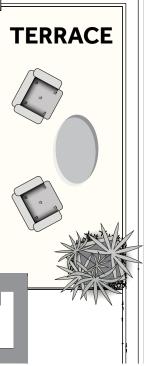

### TWO BEDROOM TOWNHOUSE

#### BALCONY

381.37 SQFT.

#### UNIIT

1833.65 SQFT.

### TOTAL DIMENSIONS

2215.02 SQFT.

LEVEL 2