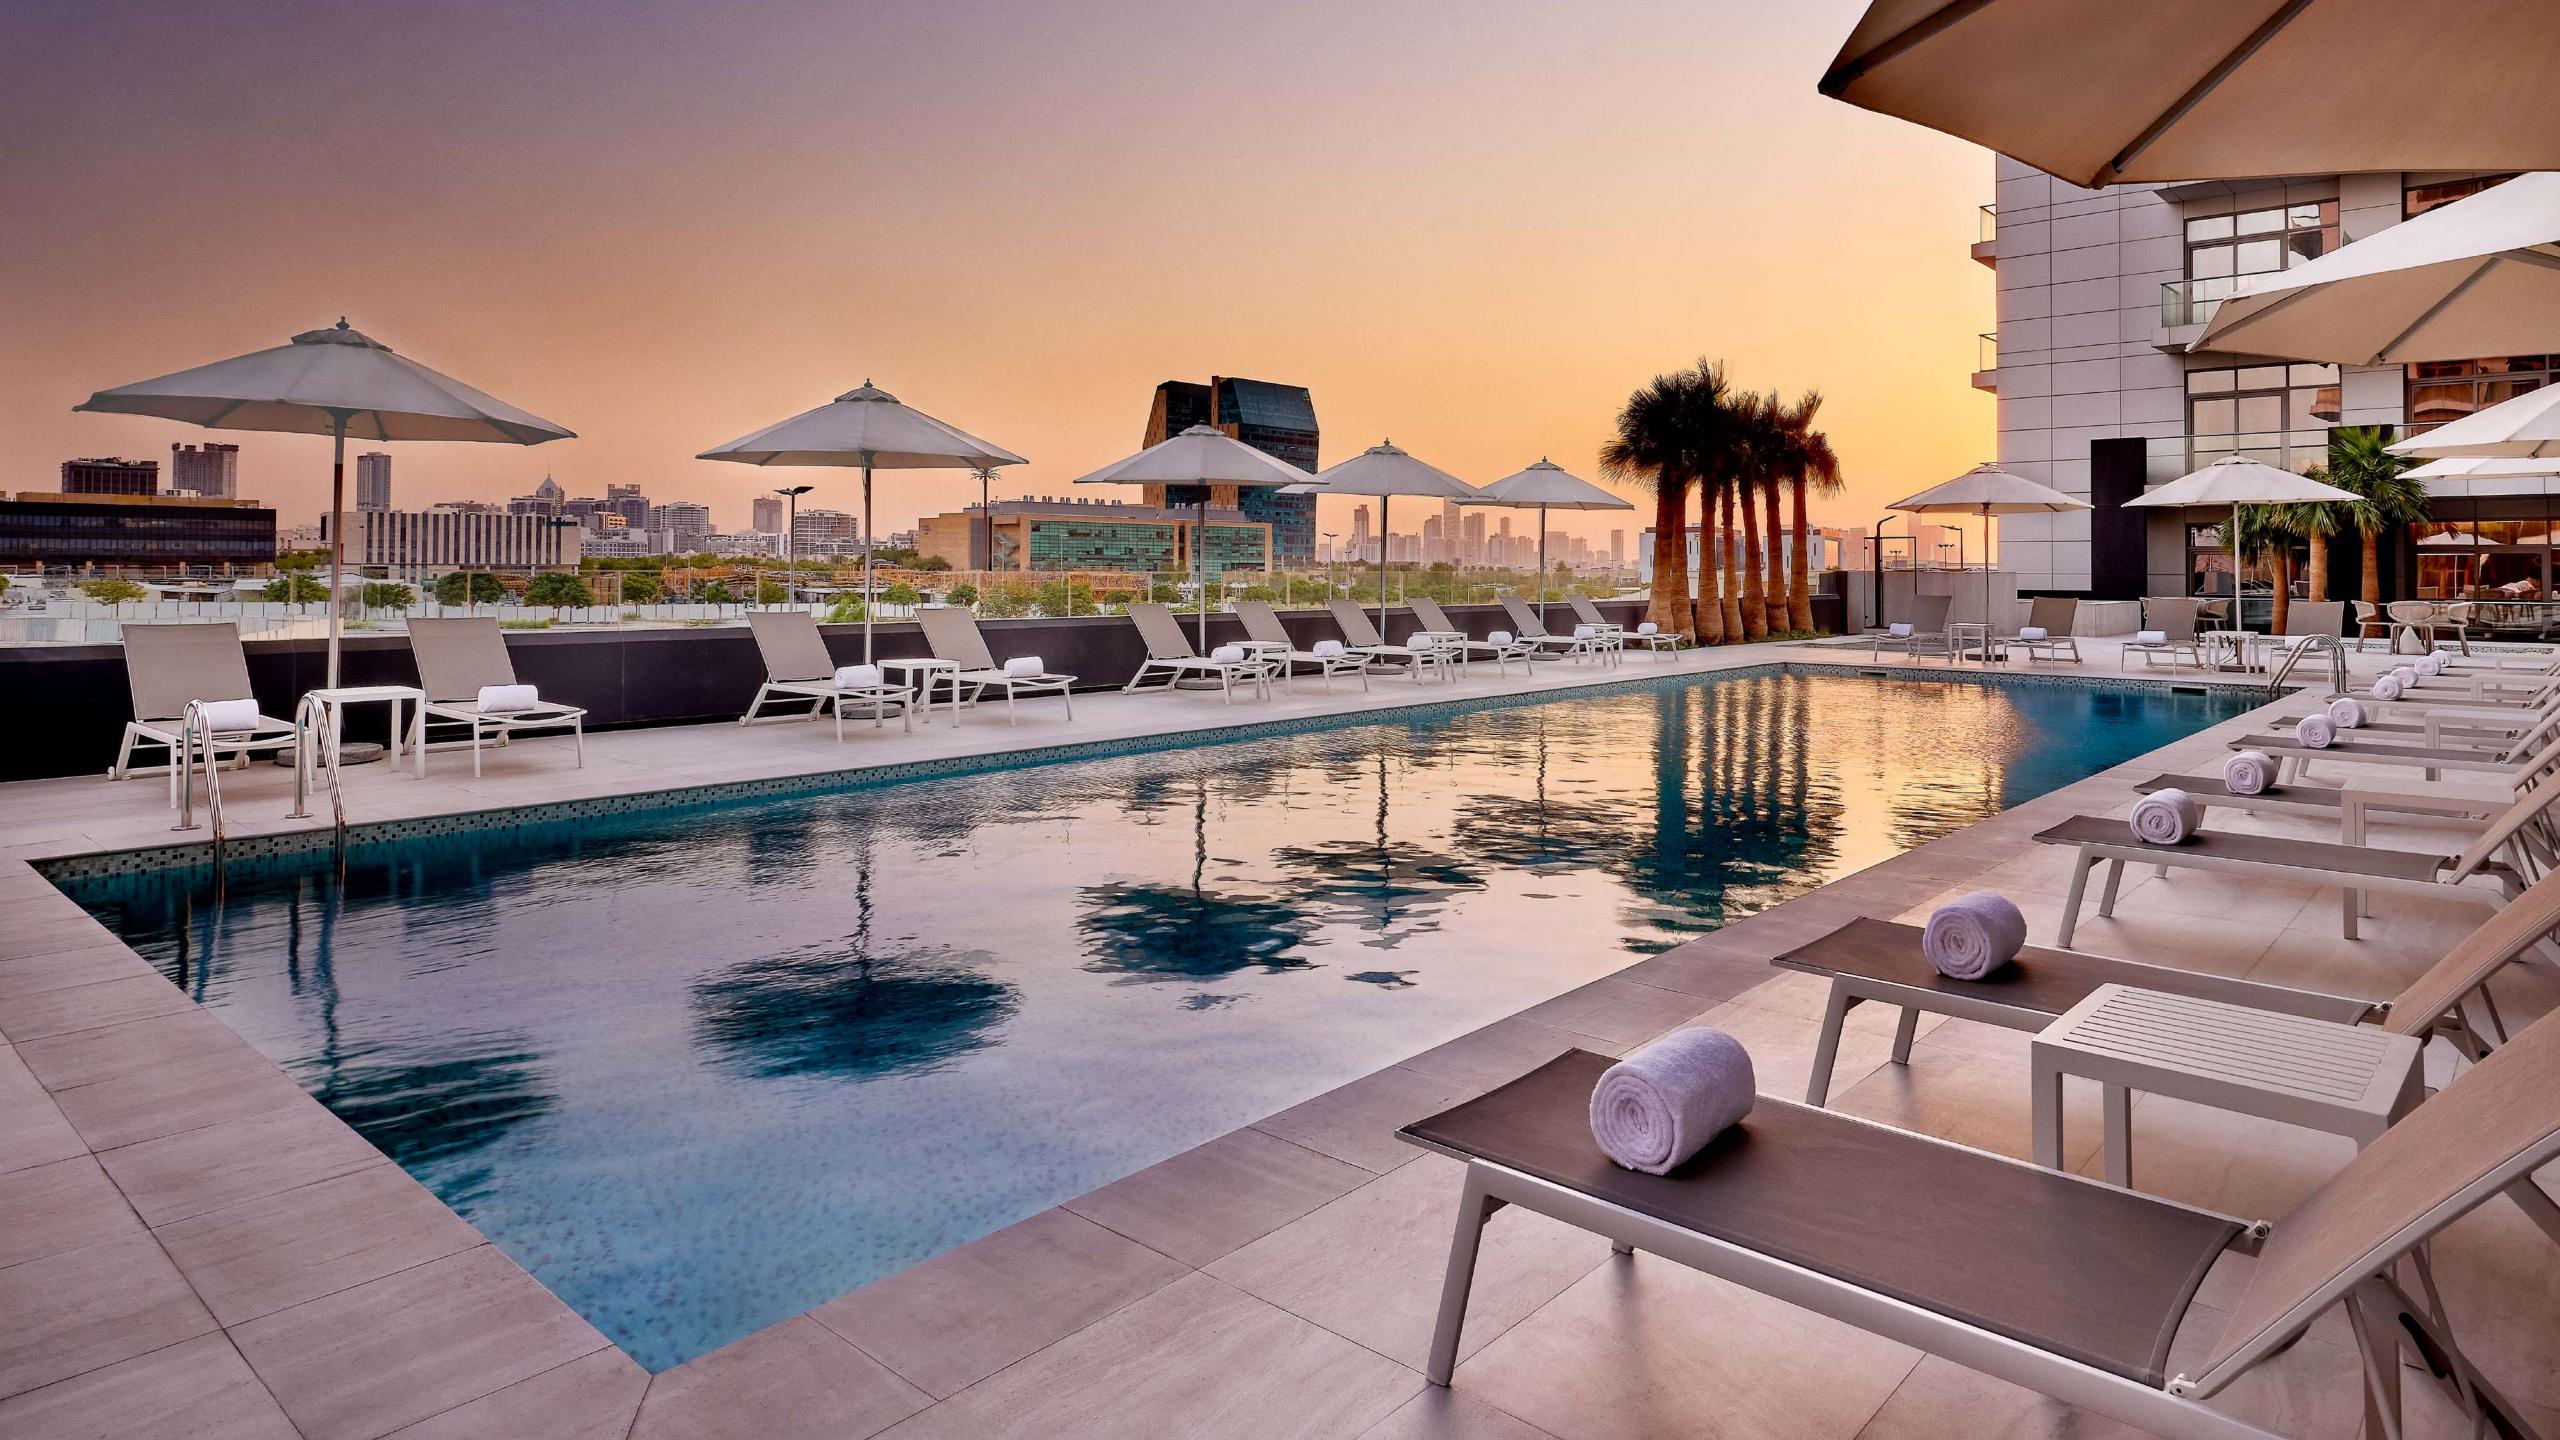

### SEAMLESS DESIGN, INSIDE OUT

Marriott Residences Al Barsha South, Dubai merges clean, bold lines with textured elements, creating a balance between timeless elegance and natural warmth.

## SPACES DESIGNED FOR MODERN LIFE

Explore one, two, and three-bedroom residences featuring premium appliances, open layouts, and spacious balconies with city views. Interiors are enriched with earthy tones, wooden floors, and stone accents, creating a serene ambiance.