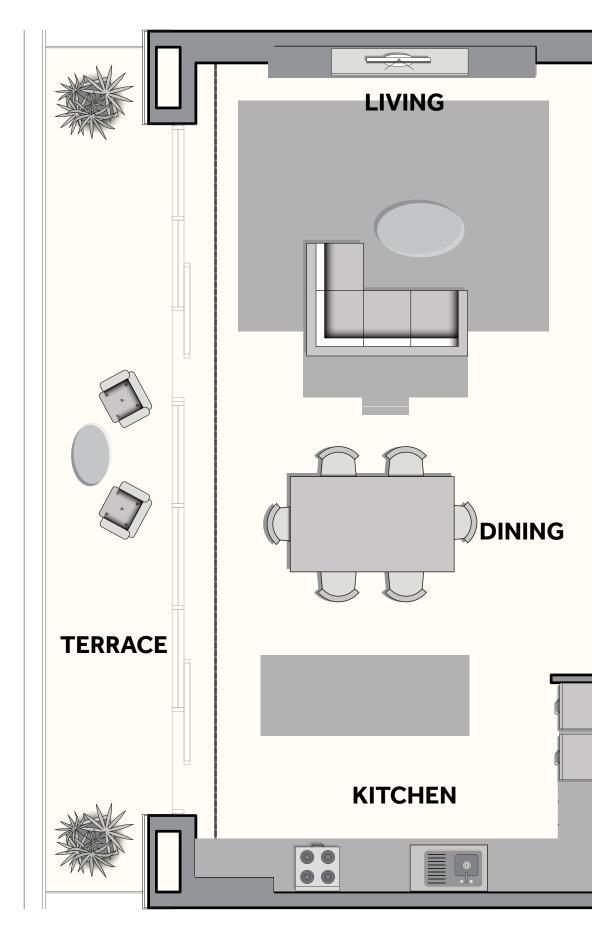

## SPACES DESIGNED FOR MODERN LIFE

Explore one, two, and three-bedroom residences featuring premium appliances, open layouts, and spacious balconies with city views. Interiors are enriched with earthy tones, wooden floors, and stone accents, creating a serene ambiance.

### TWO BEDROOM UNIT

#### BALCONY

258.34 SQFT.

### UNIIT

1233.55 SQFT.

#### **TOTAL DIMENSIONS** 1491.89 SQFT.