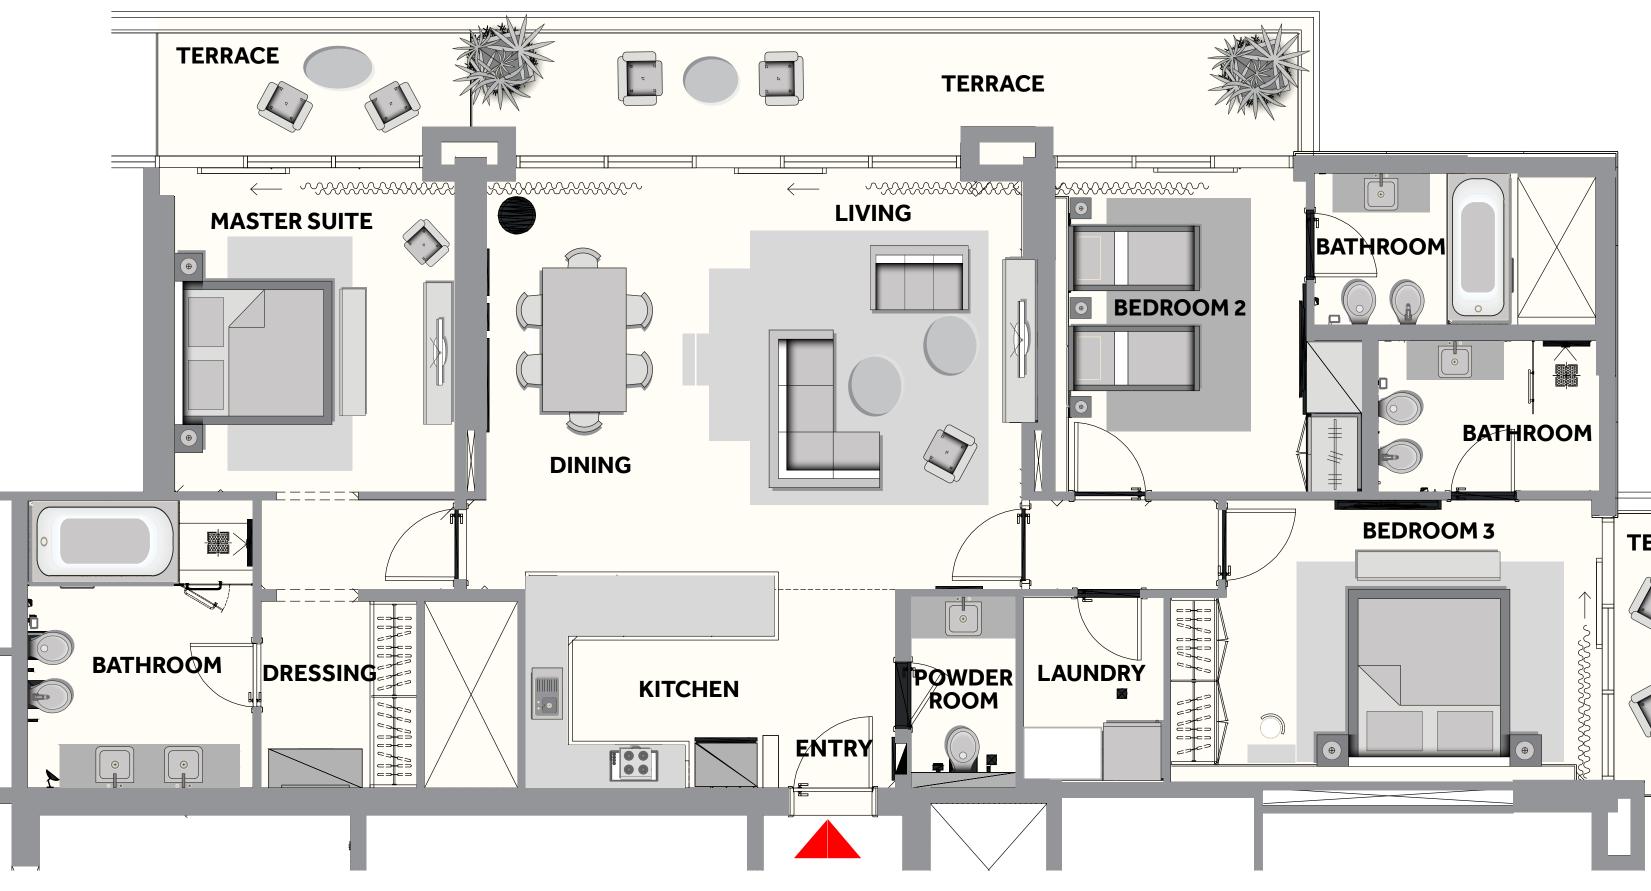

### PENTHOUSE LIVING WITH A VIEW

The penthouses at Marriott Residences Al Barsha South, Dubai offer expansive views and premium interiors. Featuring an open stairway design and floor-to-ceiling windows, these homes redefine elevated living, providing both privacy and an unparalleled connection to Dubai's skyline.

### TWO BEDROOM PENTHOUSE

BALCONY

594.60 SQFT.

### 

1508.25 SQFT.

#### **TOTAL DIMENSIONS** 2102.85 SQFT.

-

0506222500 | mrsales@rdk.ae | www.mresidencesbarshasouth.com

灰

mit.