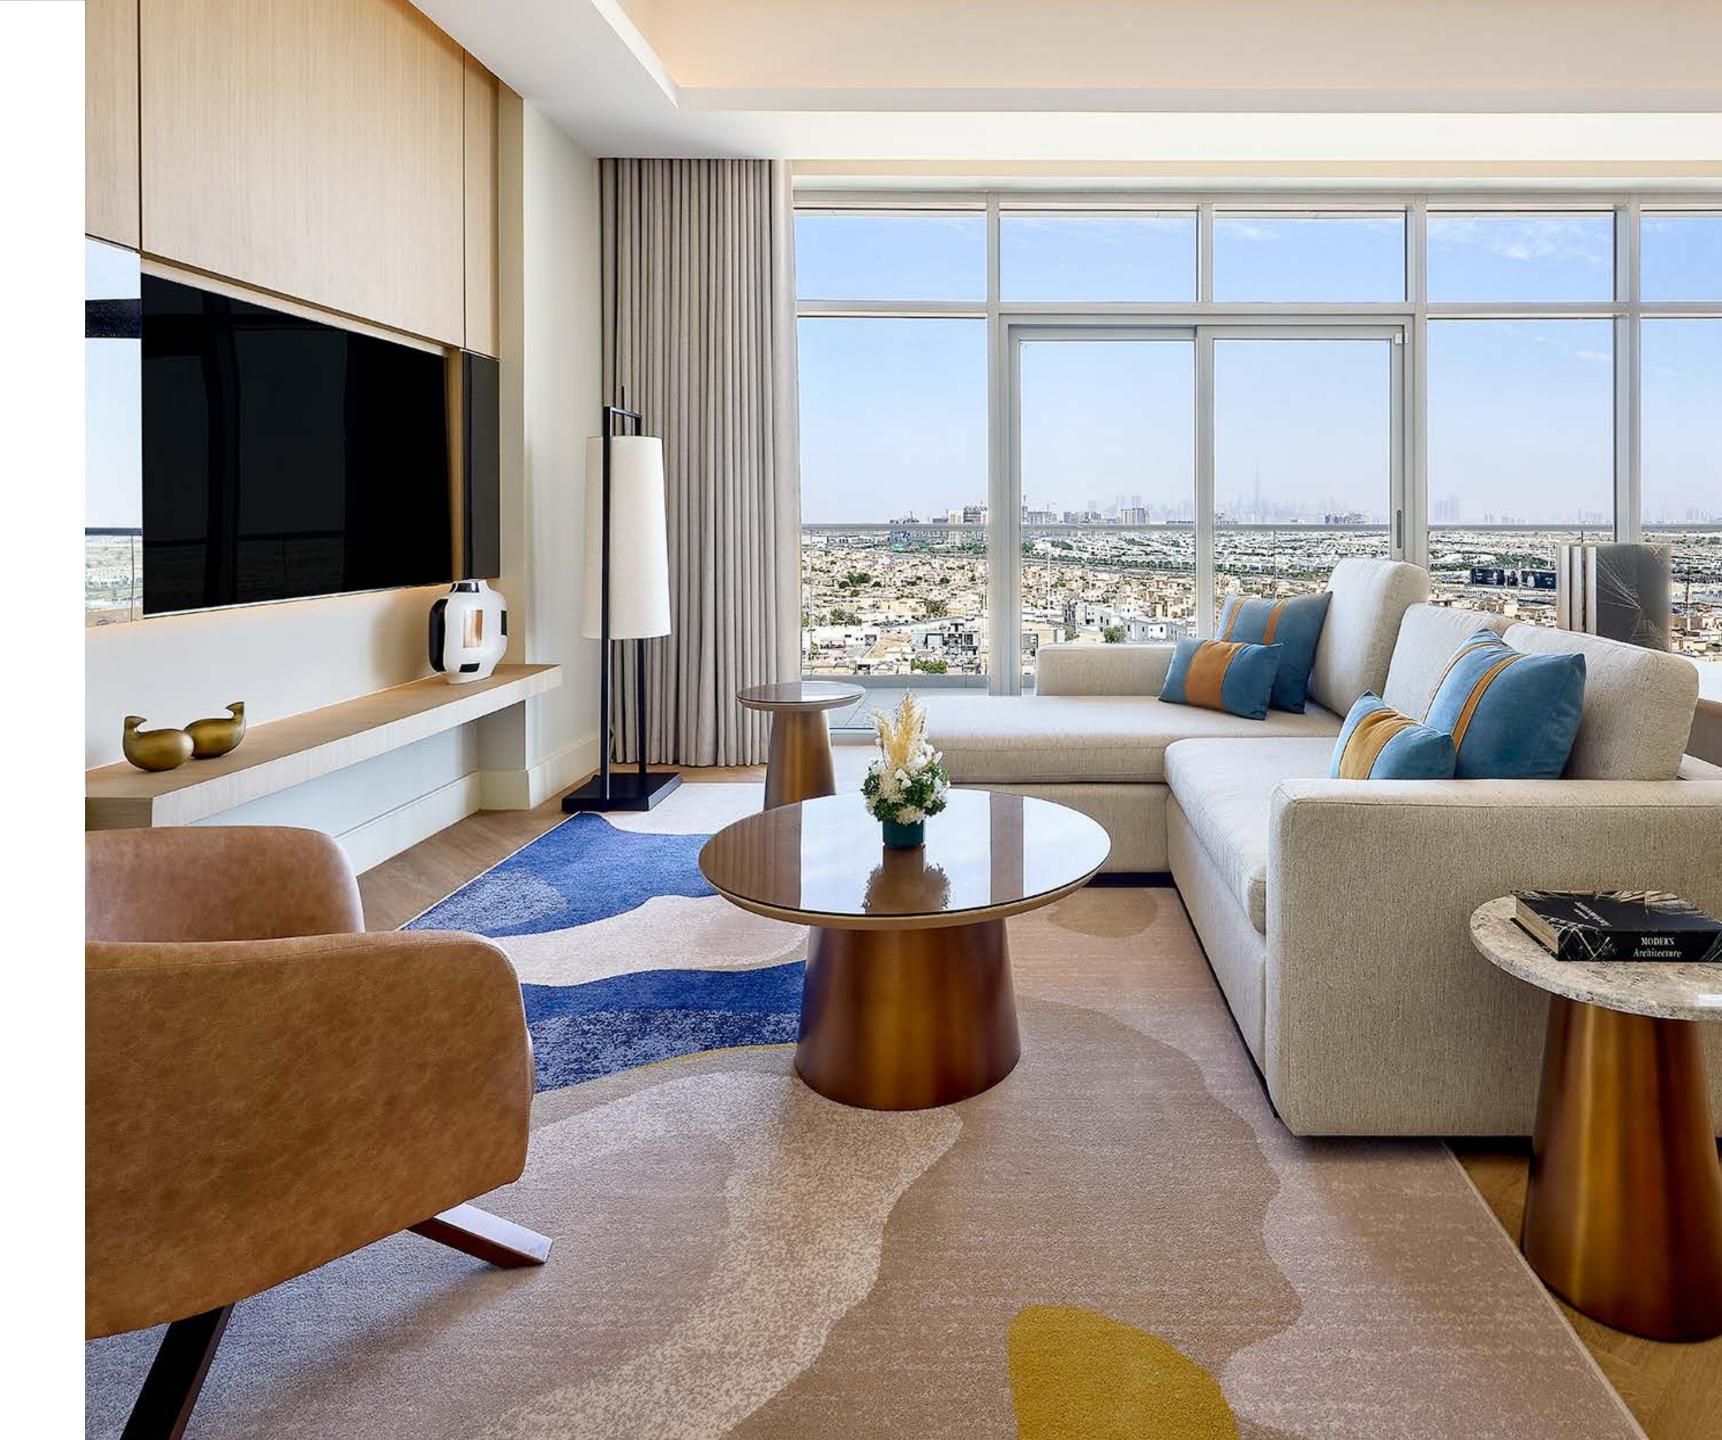

## SPACES DESIGNED FOR MODERN LIFE

Explore one, two, and three-bedroom residences featuring premium appliances, open layouts, and spacious balconies with city views. Interiors are enriched with earthy tones, wooden floors, and stone accents, creating a serene ambiance.