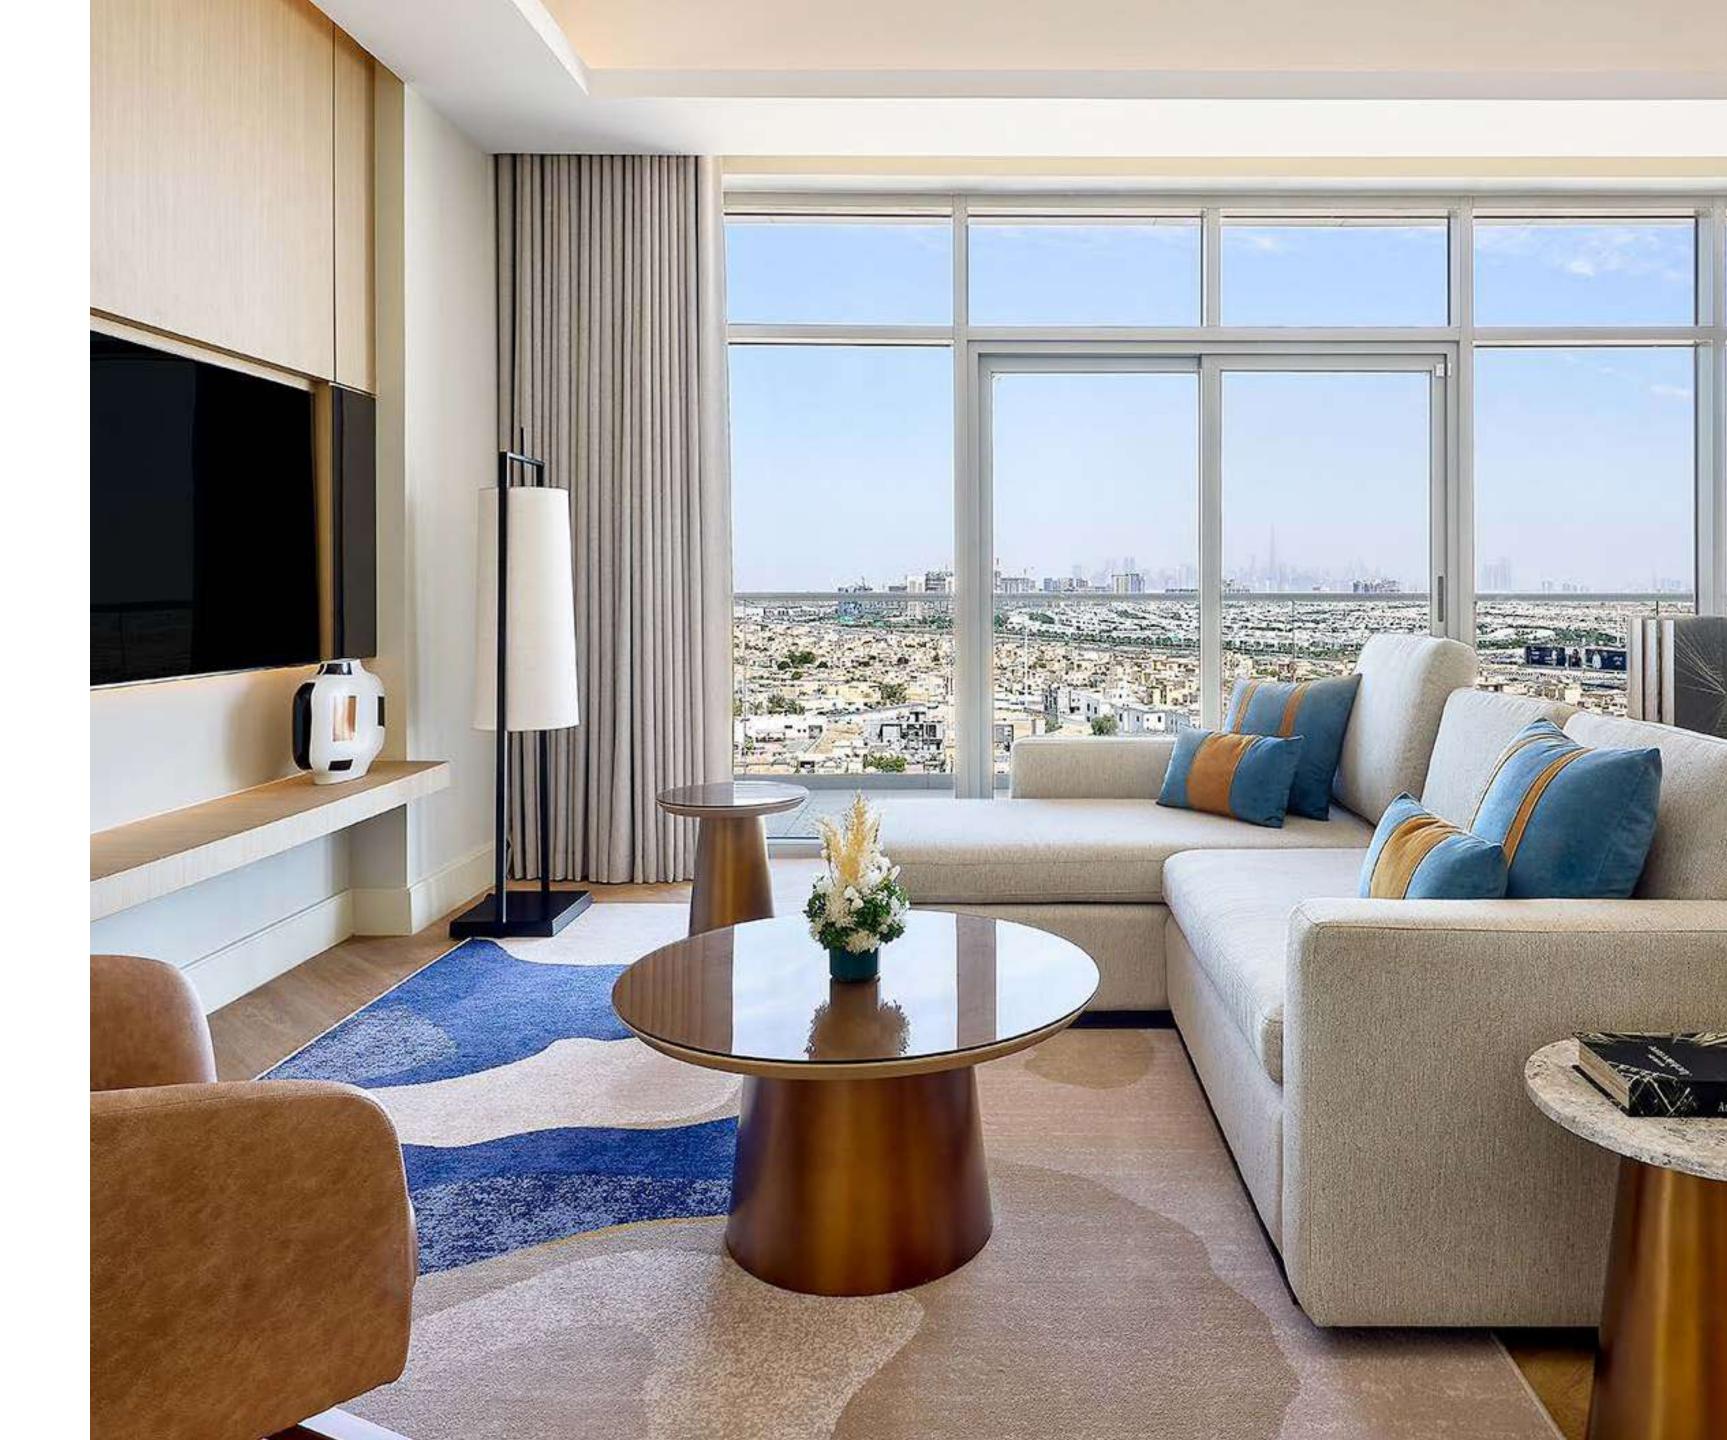

## SPACES DESIGNED FOR MODERN LIFE

Explore one, two, and three-bedroom residences featuring premium appliances, open layouts, and spacious balconies with city views. Interiors are enriched with earthy tones, wooden floors, and stone accents, creating a serene ambiance.

### PENTHOUSE LIVING WITH A VIEW

The penthouses at the residences, offer expansive views and premium interiors. Featuring an open stairway design and floor-to-ceiling windows, these homes redefine elevated living, providing both privacy and an unparalleled connection to Dubai's skyline.