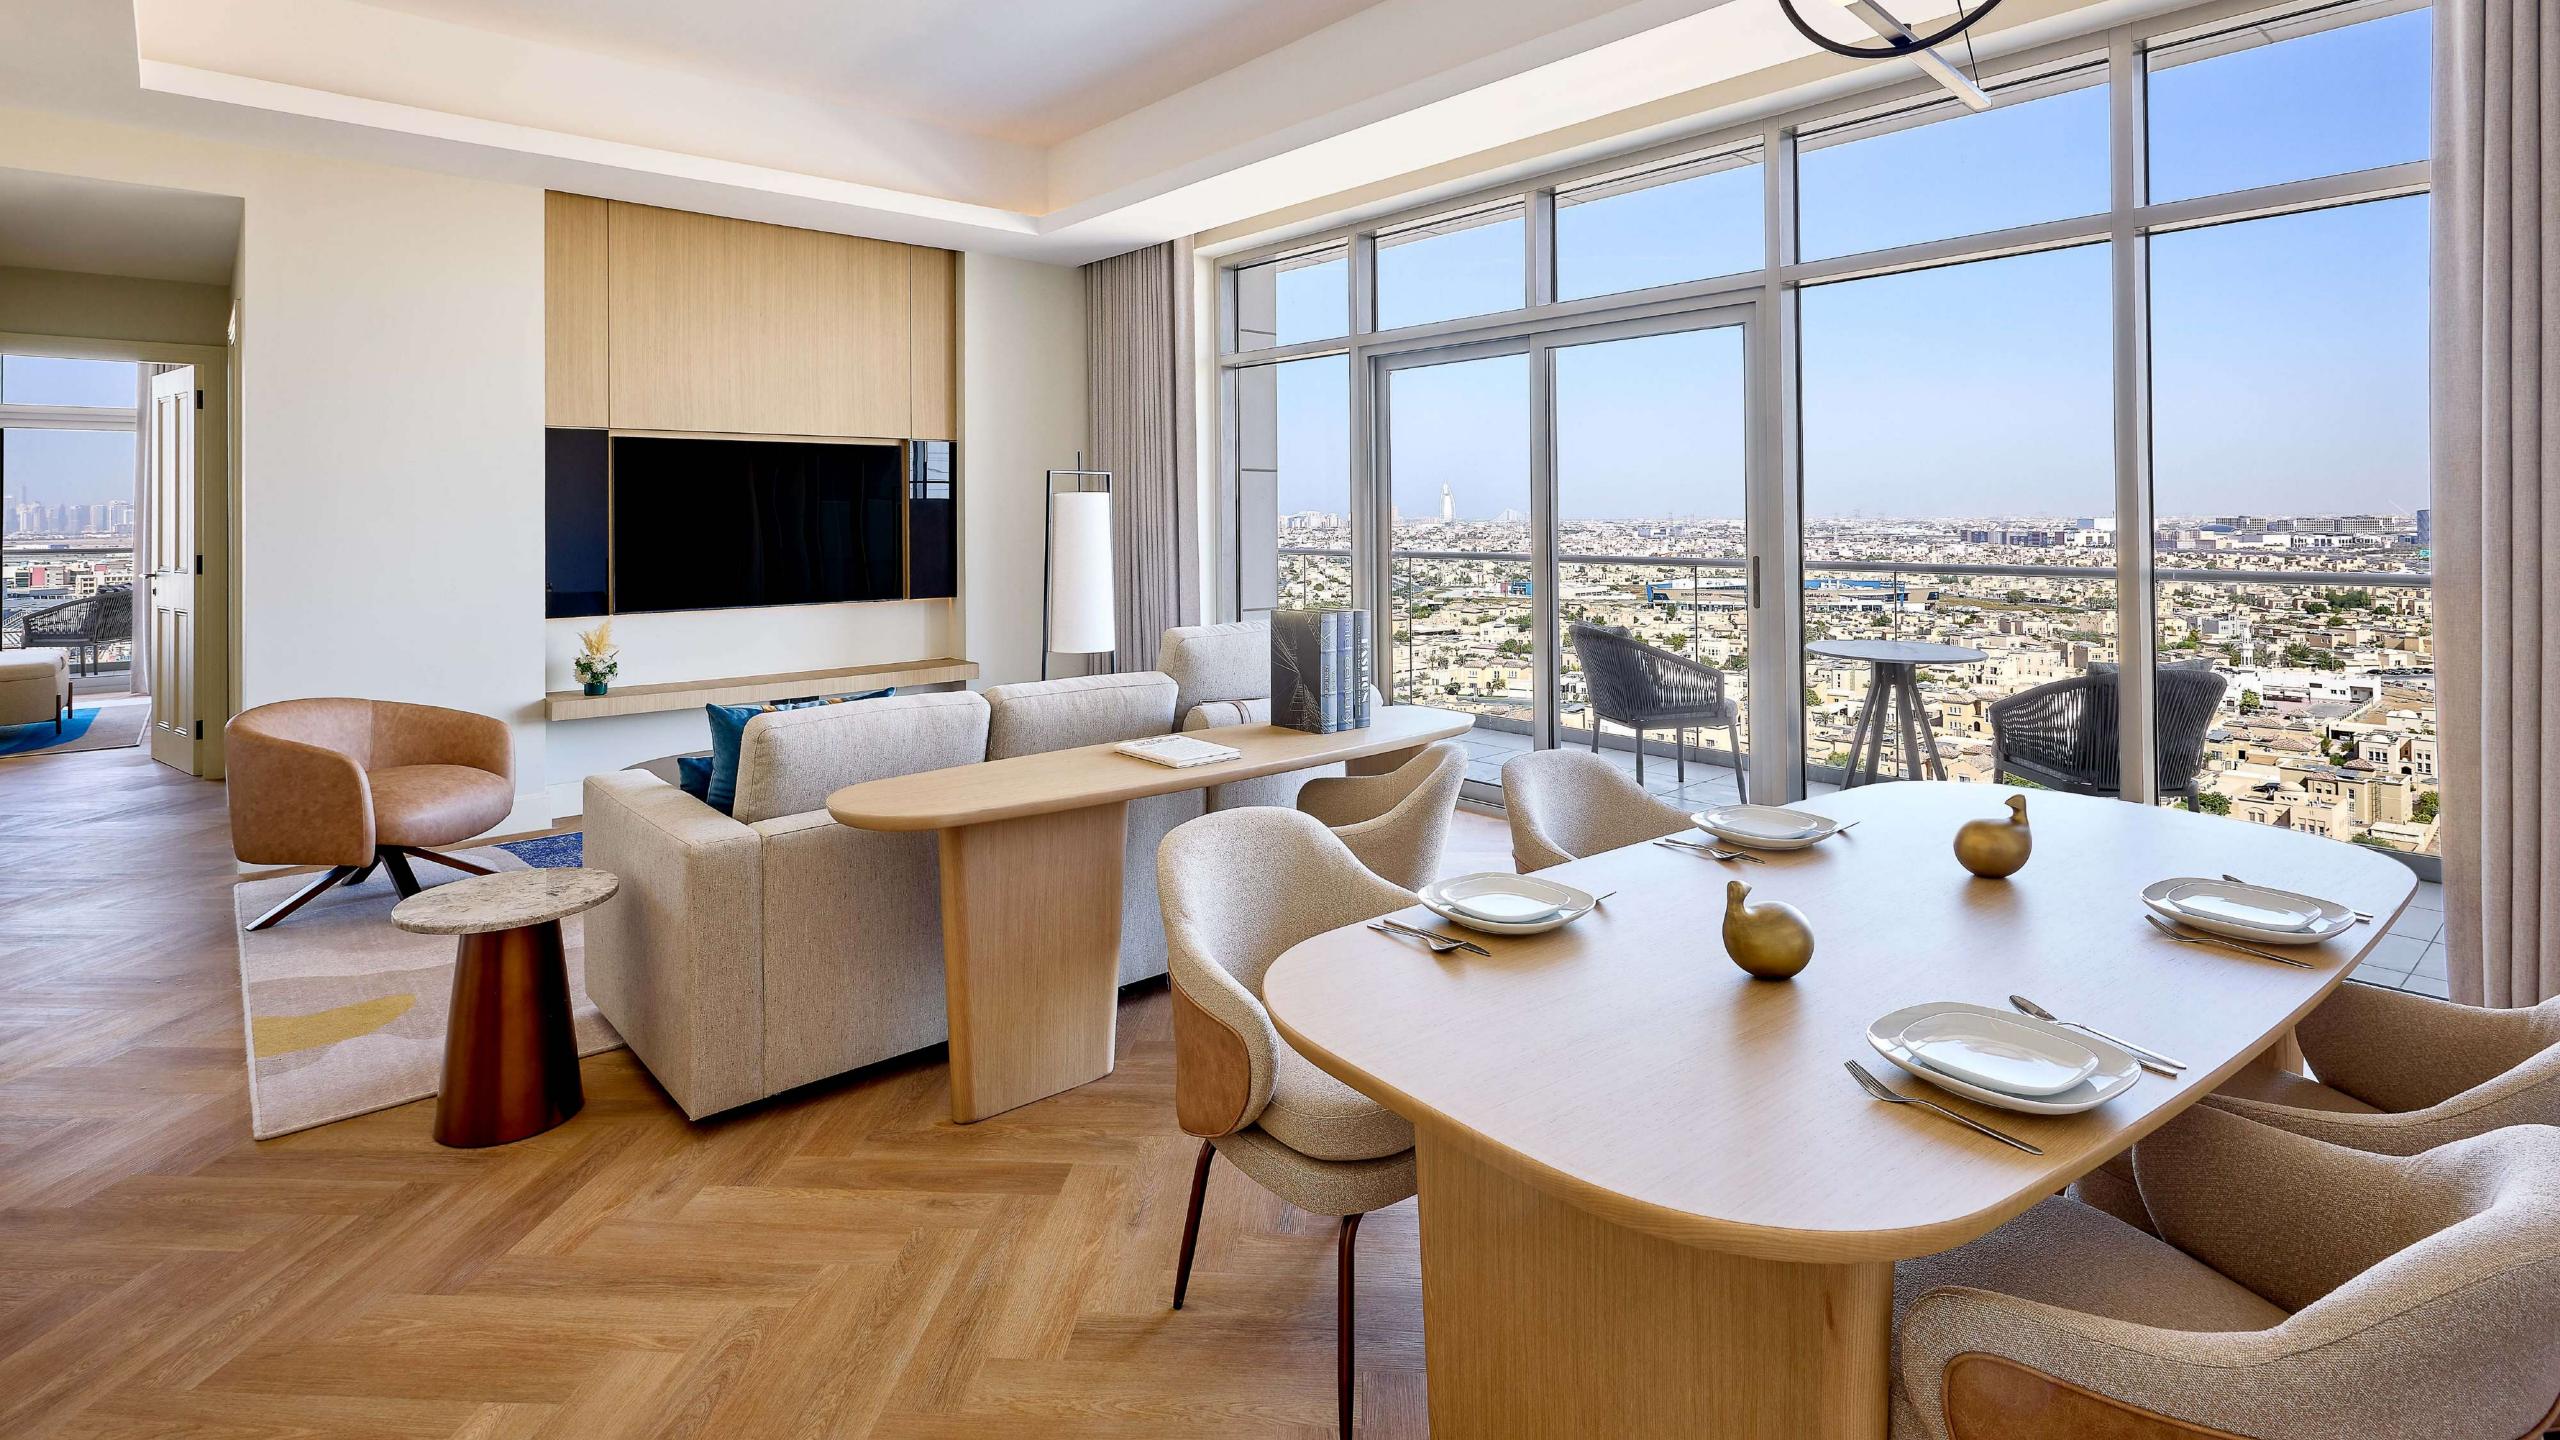

### SEAMLESS DESIGN, INSIDE OUT

Marriott Residences Al Barsha South, Dubai merges clean, bold lines with textured elements, creating a balance between timeless elegance and natural warmth.

### WELCOMING INTERIORS THAT EMBRACE YOU

Simple yet impactful design features, complemented by unique materials and thoughtfully placed lighting, create an inviting atmosphere.

## SPACES DESIGNED FOR MODERN LIFE

Explore one, two, and three-bedroom residences featuring premium appliances, open layouts, and spacious balconies with city views. Interiors are enriched with earthy tones, wooden floors, and stone accents, creating a serene ambiance.