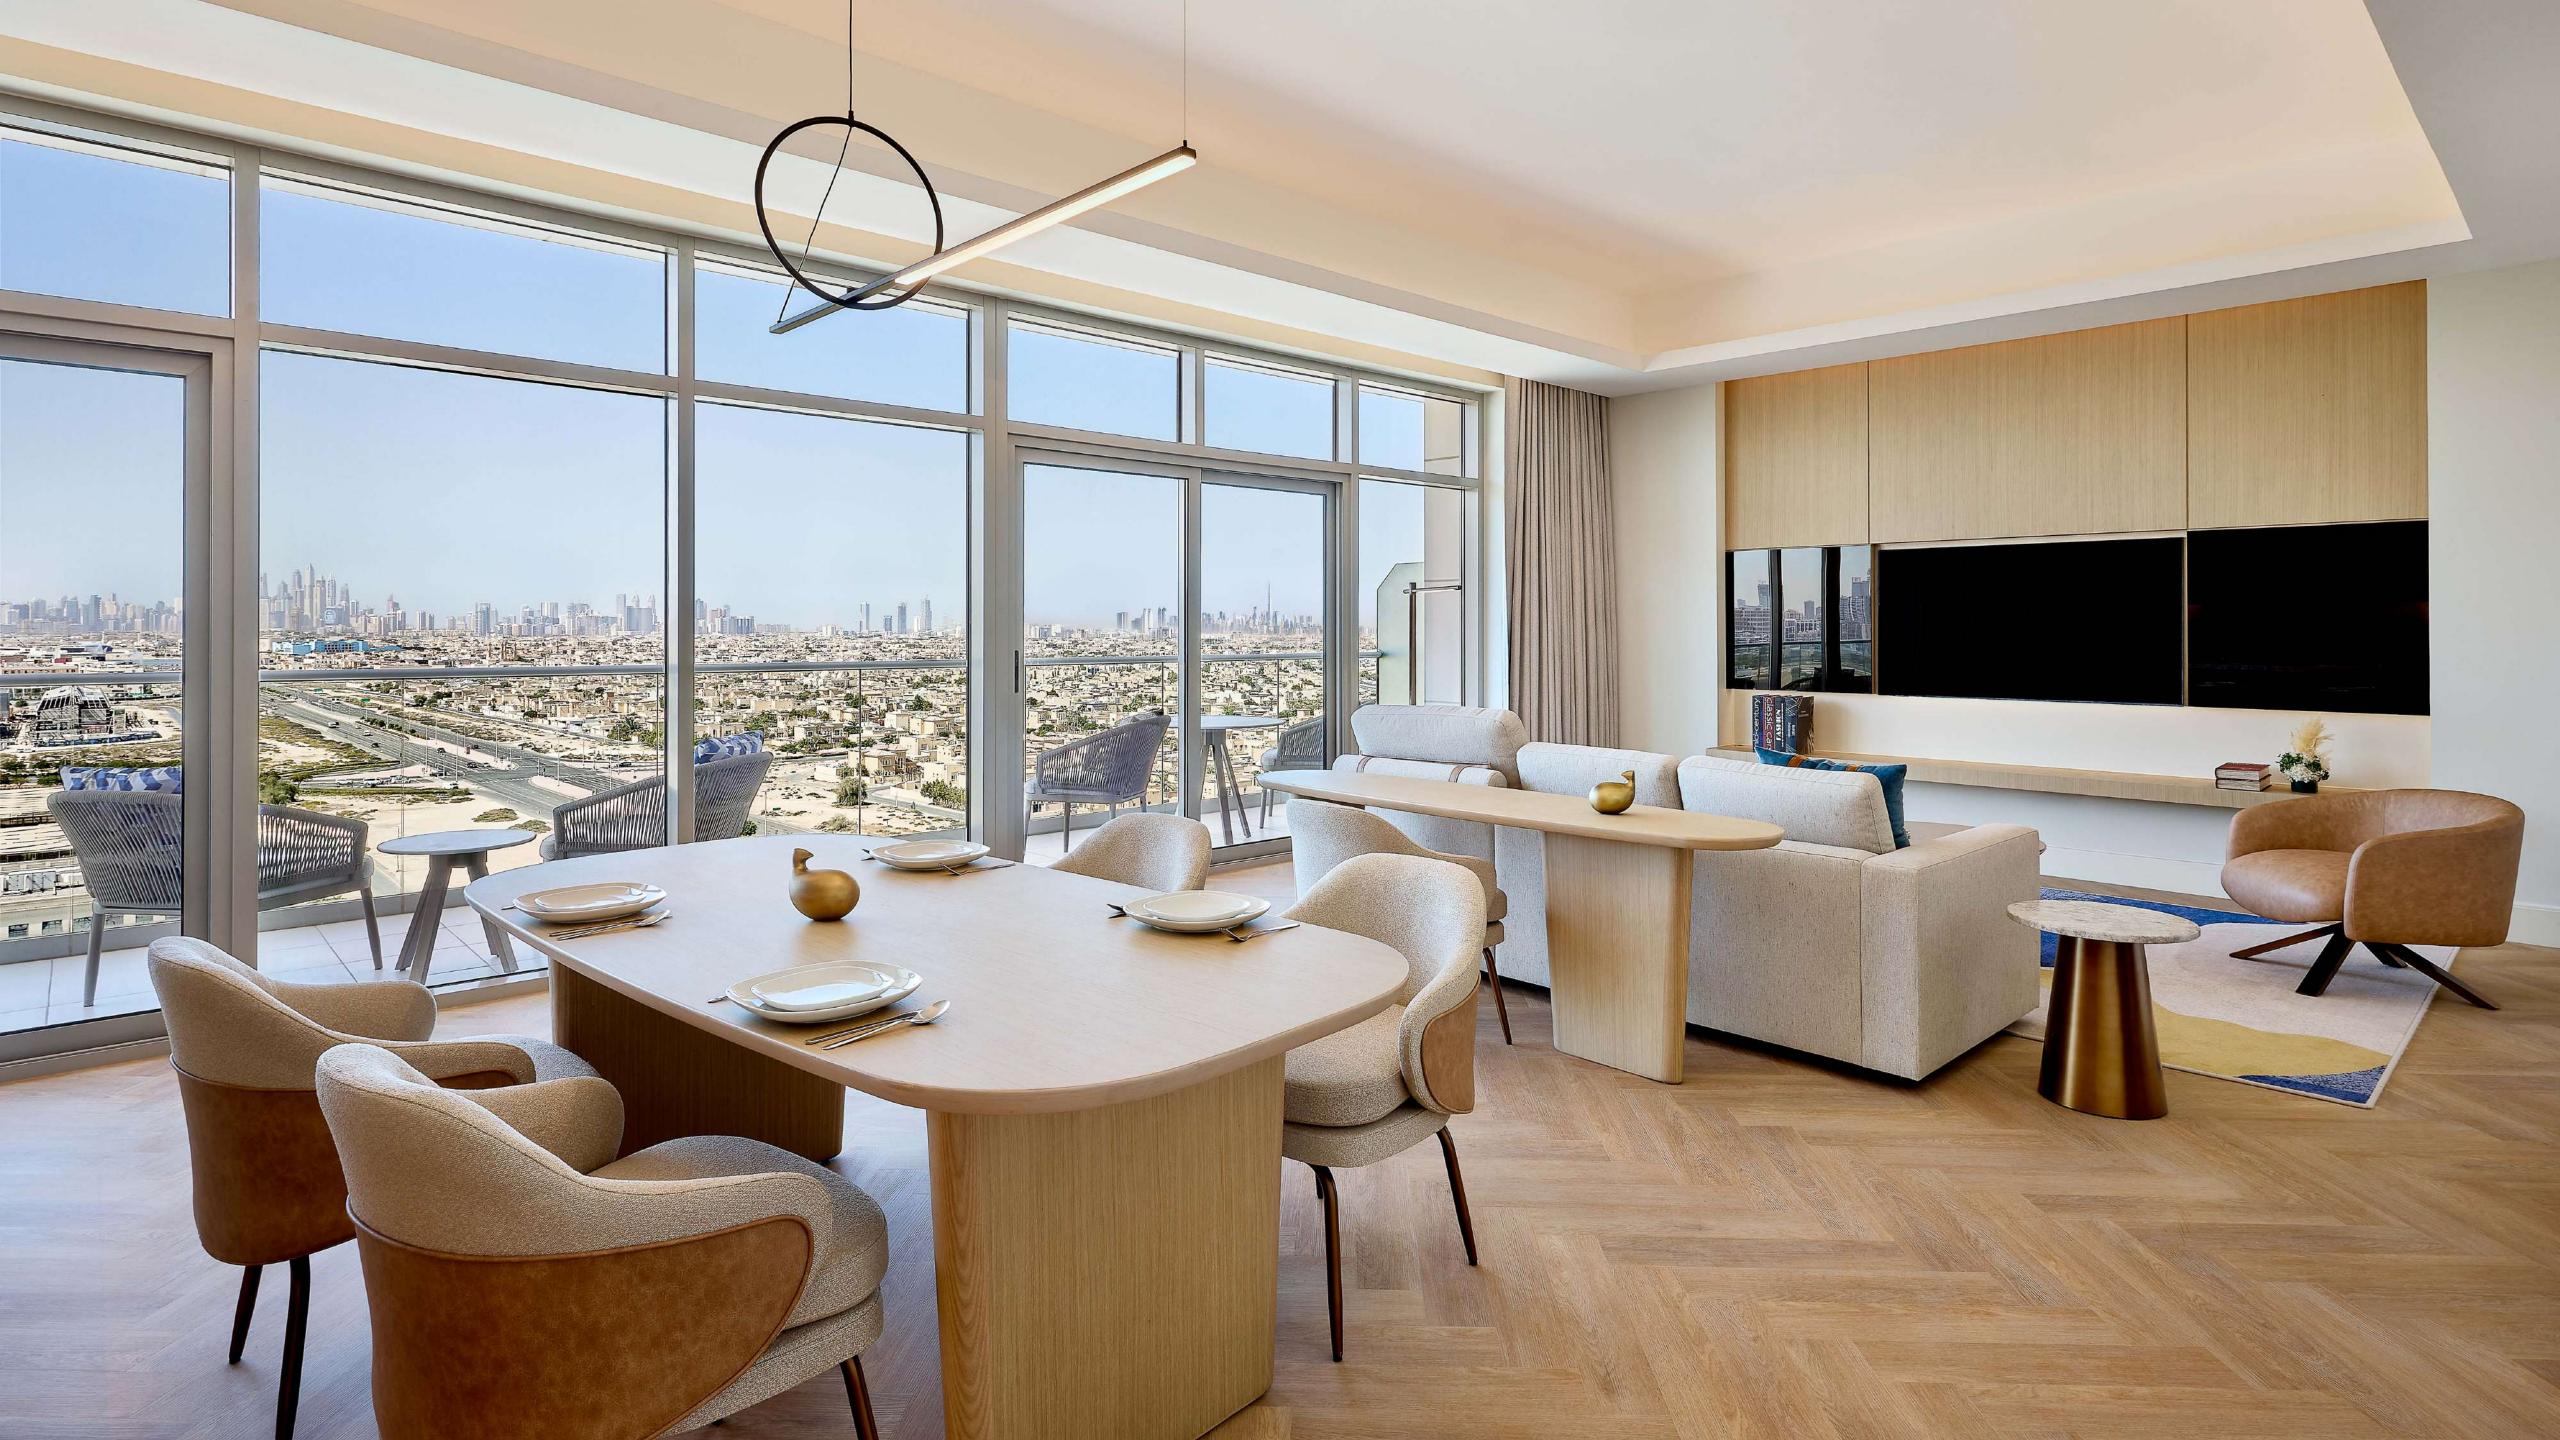

## SPACES DESIGNED FOR MODERN LIFE

Explore one, two, and three-bedroom residences featuring premium appliances, open layouts, and spacious balconies with city views. Interiors are enriched with earthy tones, wooden floors, and stone accents, creating a serene ambiance.

### PENTHOUSE LIVING WITH A VIEW

The penthouses at the residences, offer expansive views and premium interiors. Featuring an open stairway design and floor-to-ceiling windows, these homes redefine elevated living, providing both privacy and an unparalleled connection to Dubai's skyline.