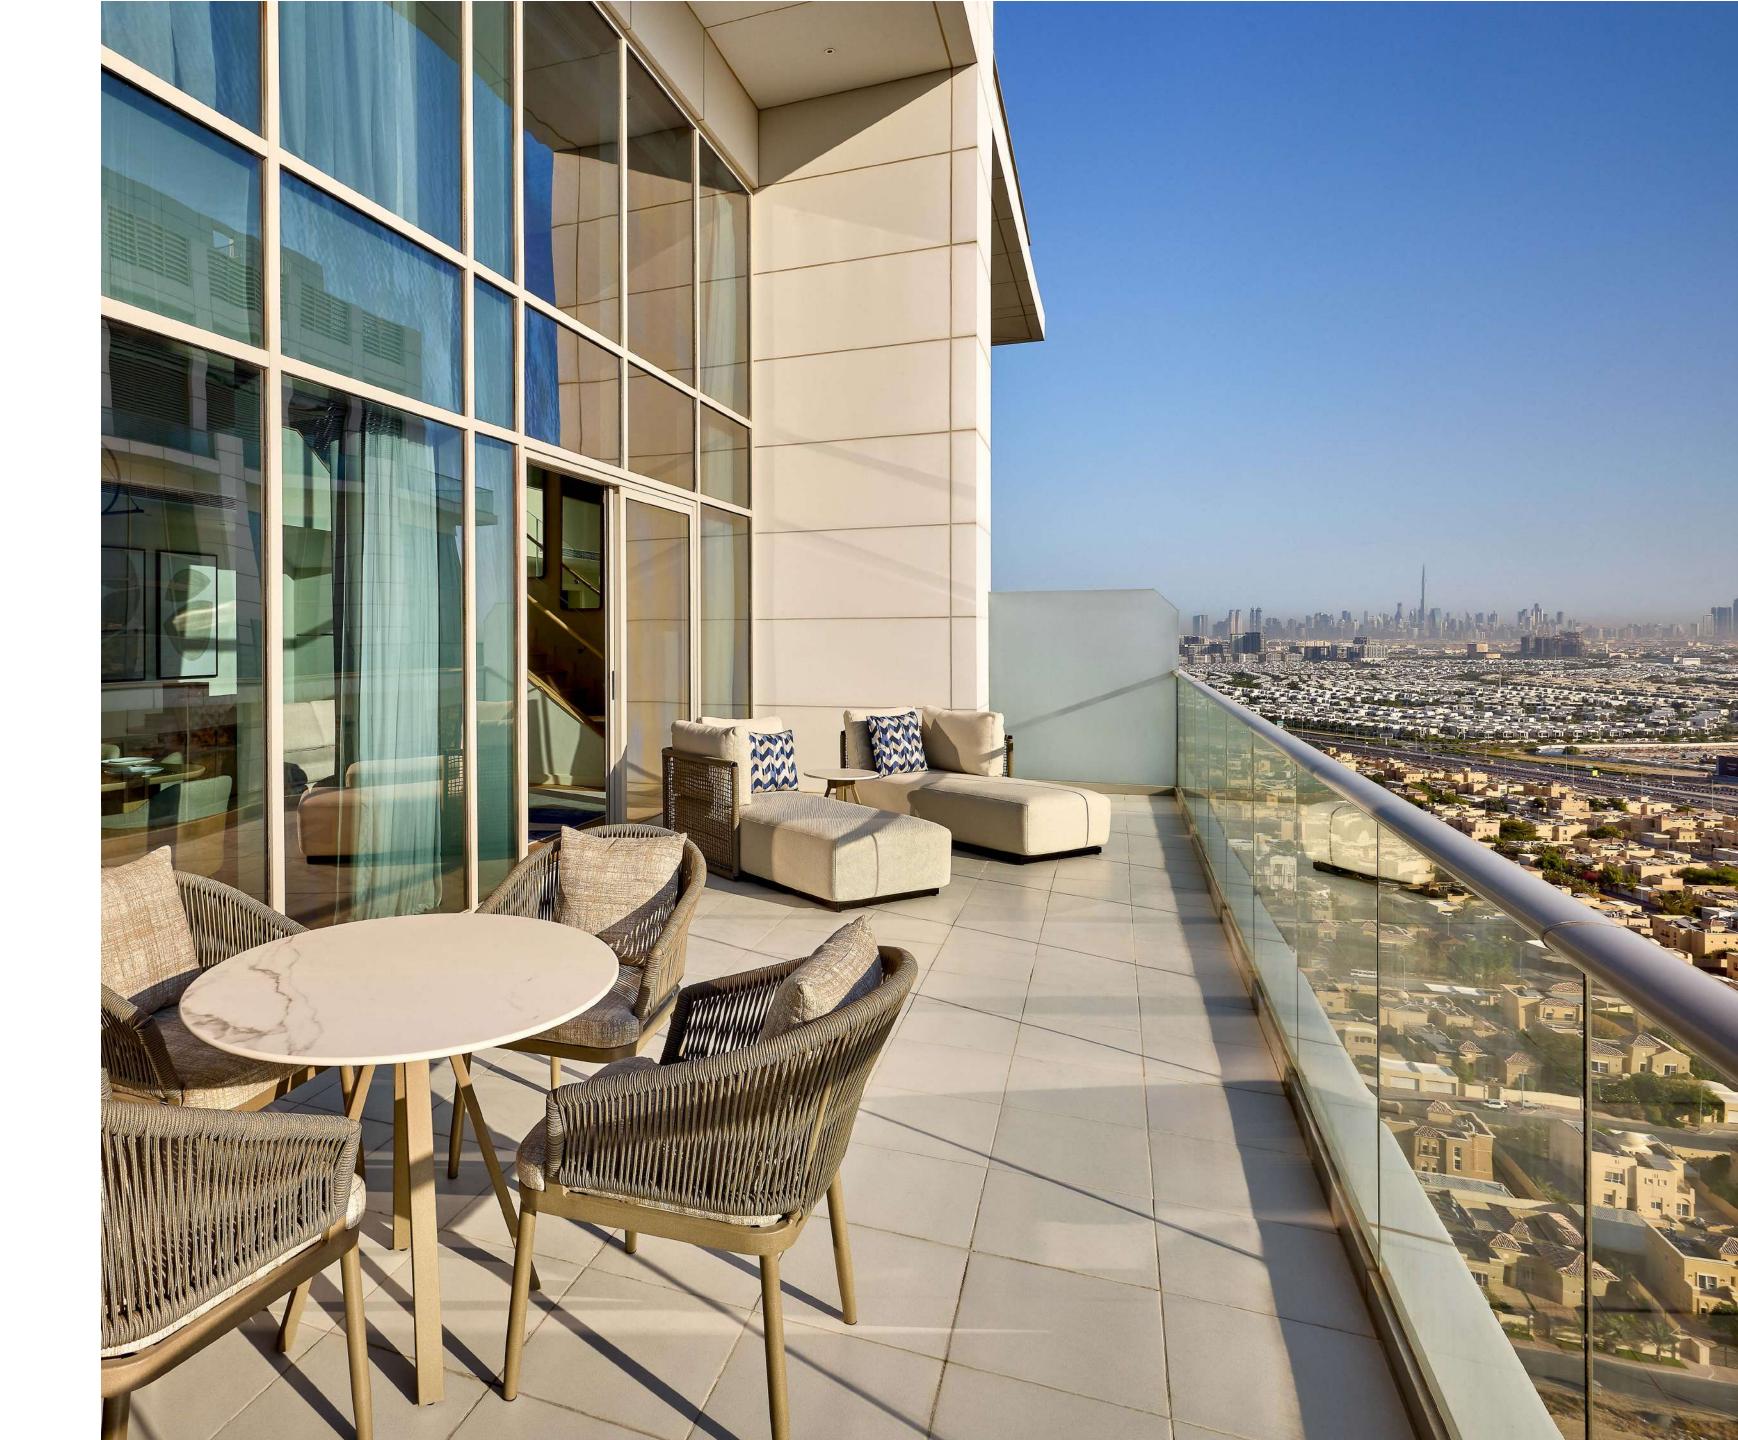

# THE MARRIOTT EXPERIENCE, YOUR HOME AWAITS

Enjoy panoramic views of Burj Khalifa and Burj Al Arab. This serene retreat features warm, modern interiors enhanced by green and beige tones, subtle Arabesque accents, and rich materials like wood and stone, inspired by nearby golf courses and equestrian clubs.

### PENTHOUSE LIVING WITH A VIEW

The penthouses at the residences, offer expansive views and premium interiors. Featuring an open stairway design and floor-to-ceiling windows, these homes redefine elevated living, providing both privacy and an unparalleled connection to Dubai's skyline.