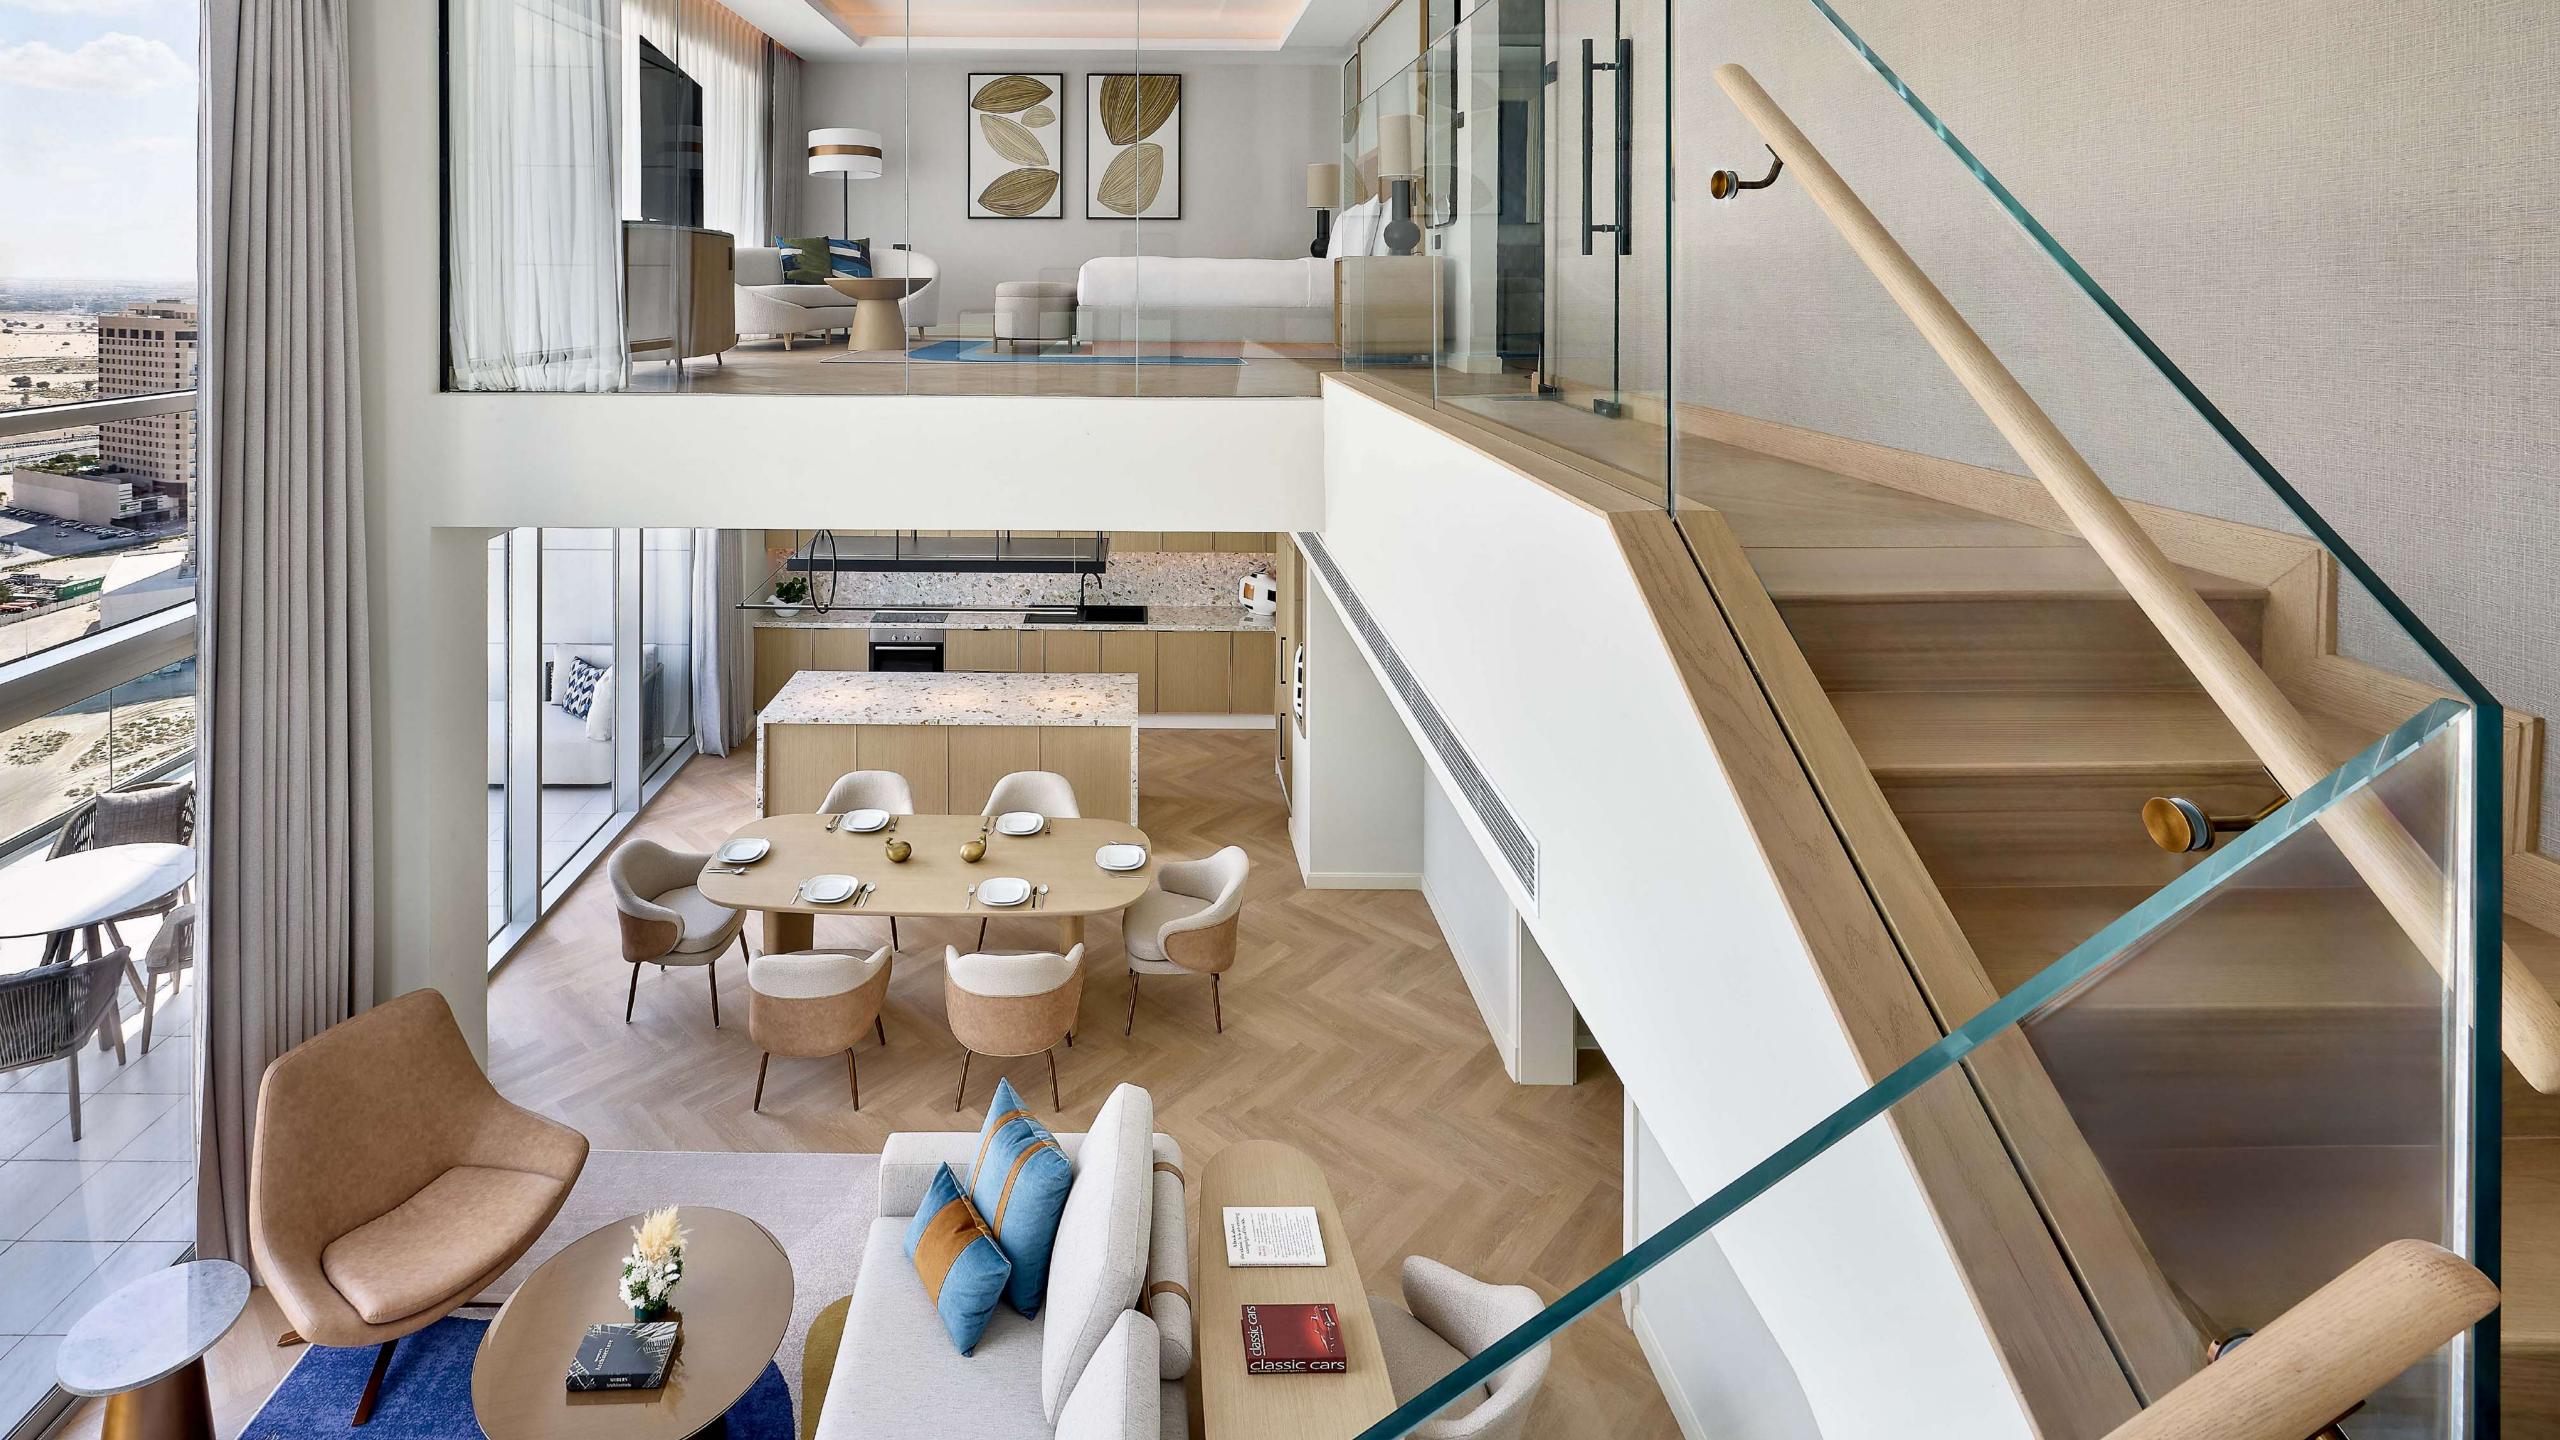

### PENTHOUSE LIVING WITH A VIEW

The penthouses at the residences, offer expansive views and premium interiors. Featuring an open stairway design and floor-to-ceiling windows, these homes redefine elevated living, providing both privacy and an unparalleled connection to Dubai's skyline.

## SPACES DESIGNED FOR MODERN LIFE

Explore one, two, and three-bedroom residences featuring premium appliances, open layouts, and spacious balconies with city views. Interiors are enriched with earthy tones, wooden floors, and stone accents, creating a serene ambiance.