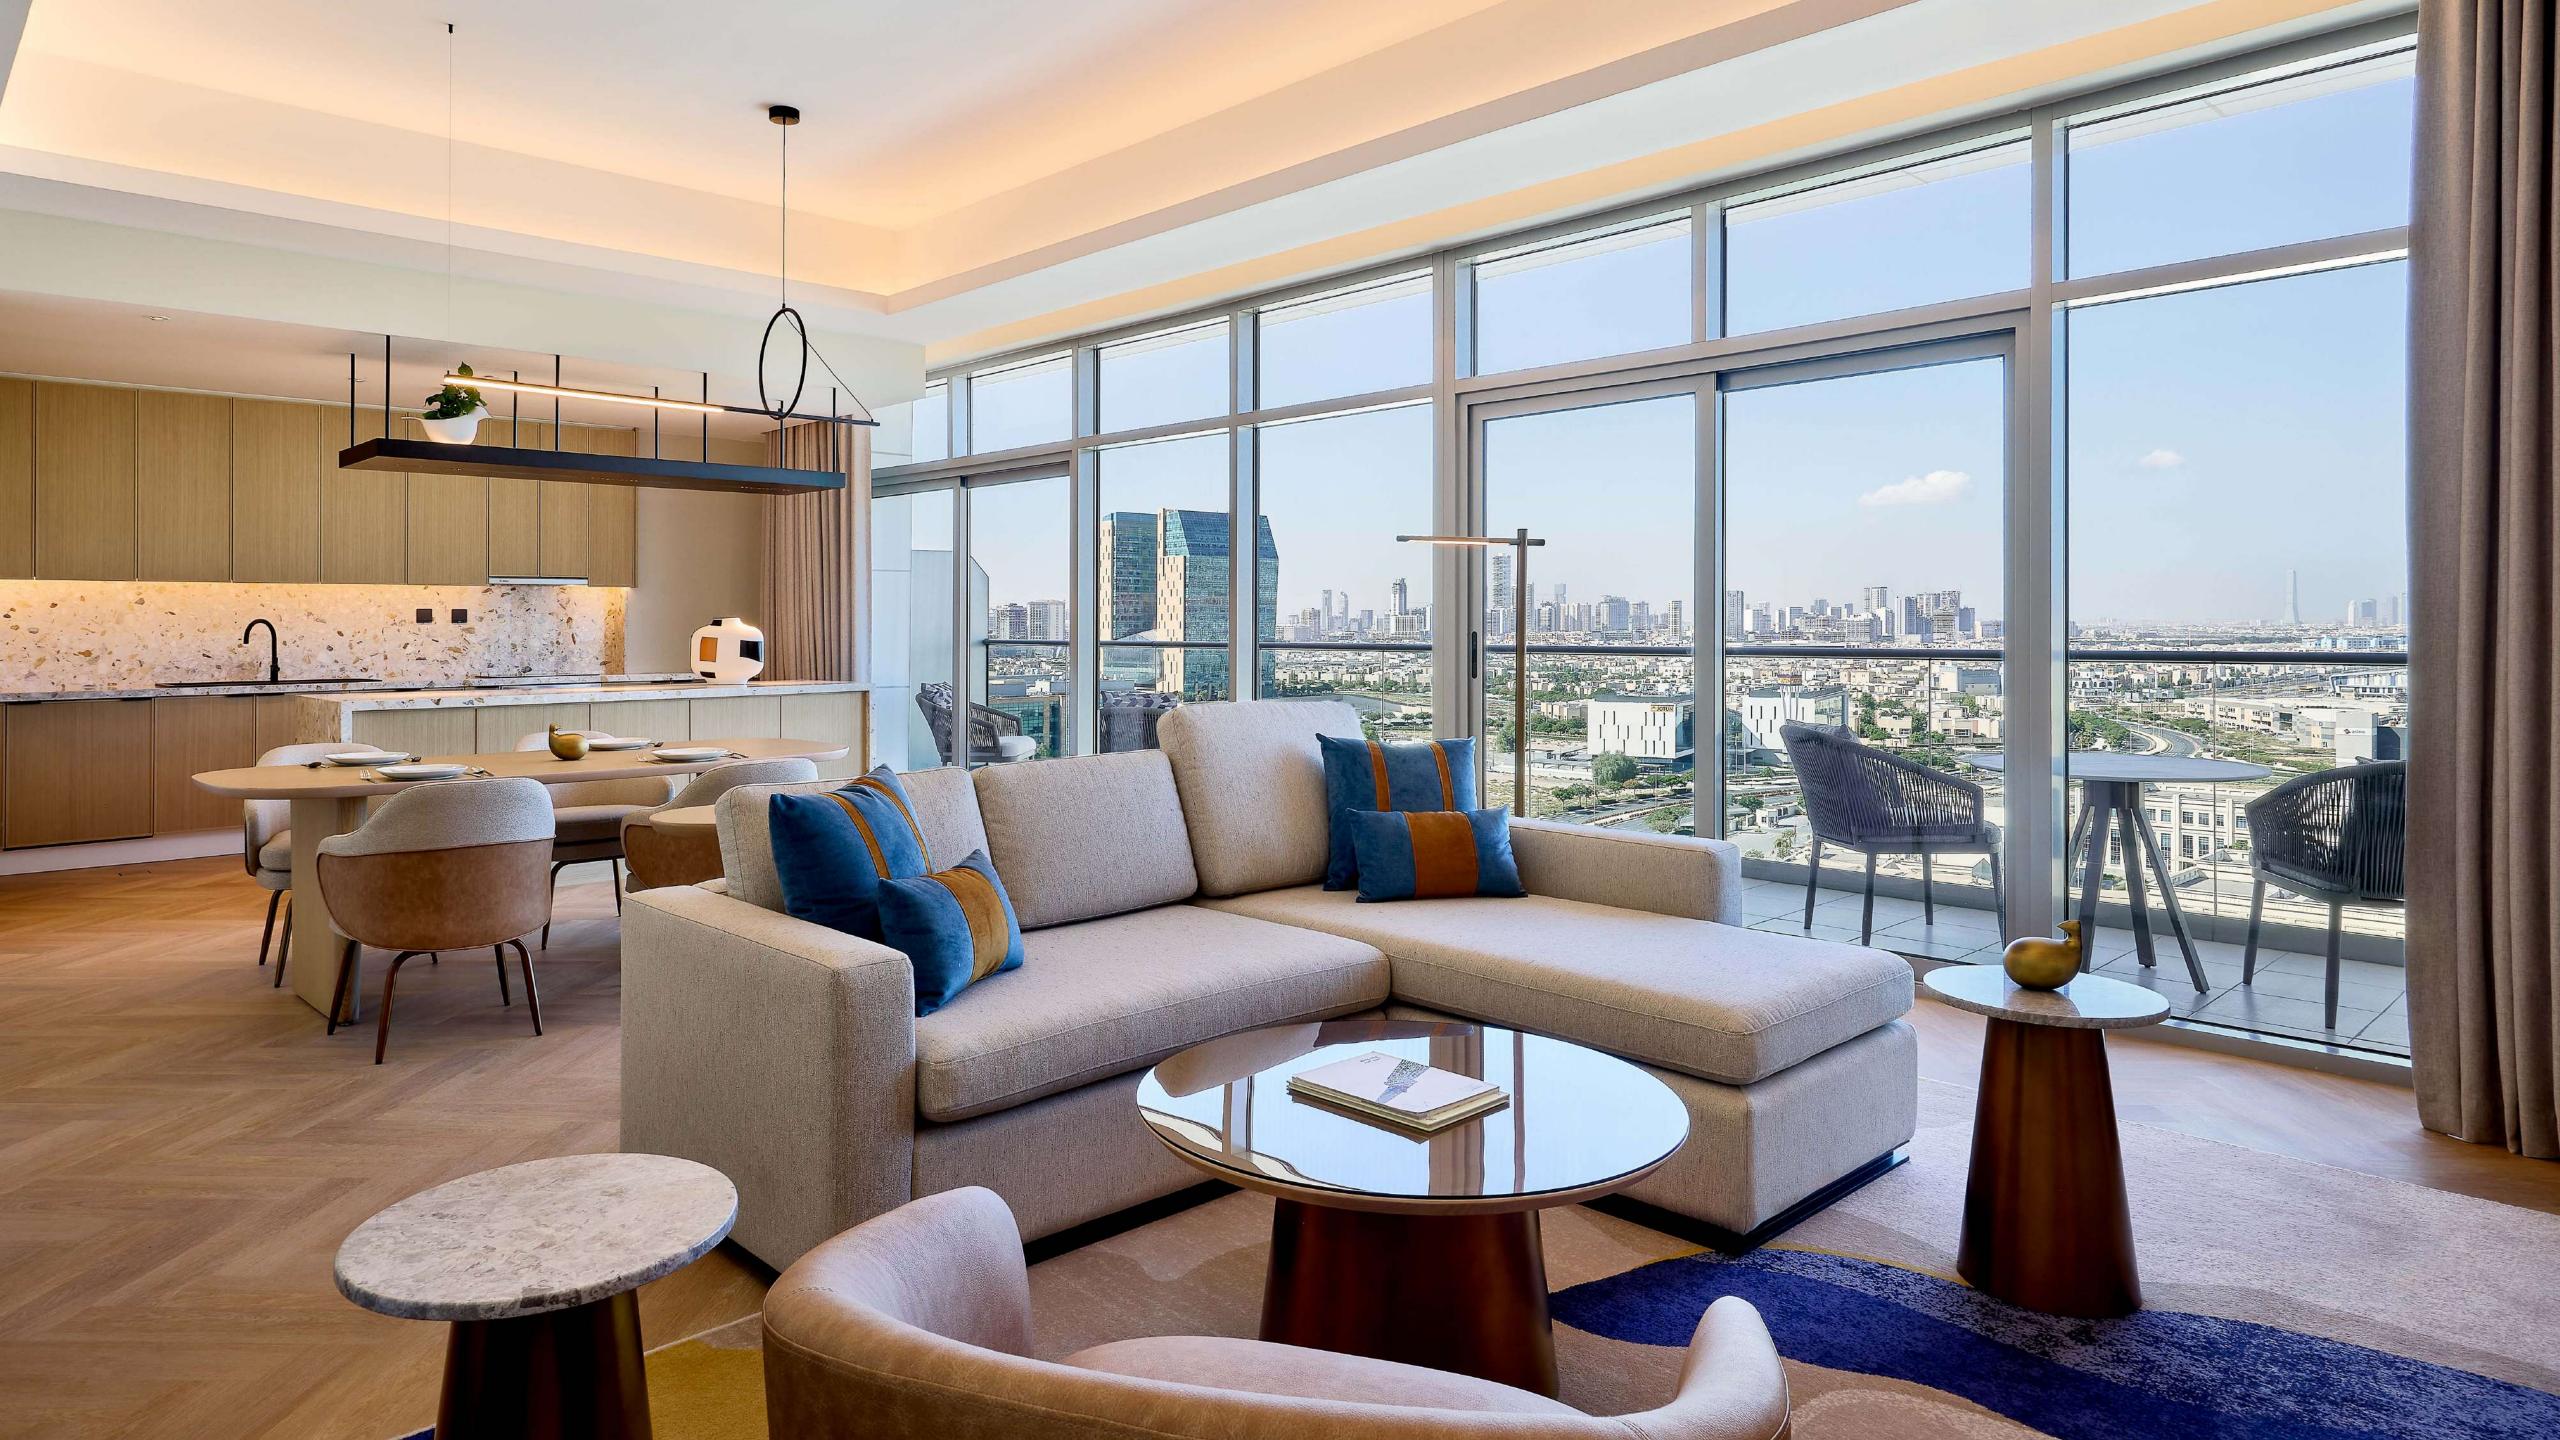

## SPACES DESIGNED FOR MODERN LIFE

Explore one, two, and three-bedroom residences featuring premium appliances, open layouts, and spacious balconies with city views. Interiors are enriched with earthy tones, wooden floors, and stone accents, creating a serene ambiance.