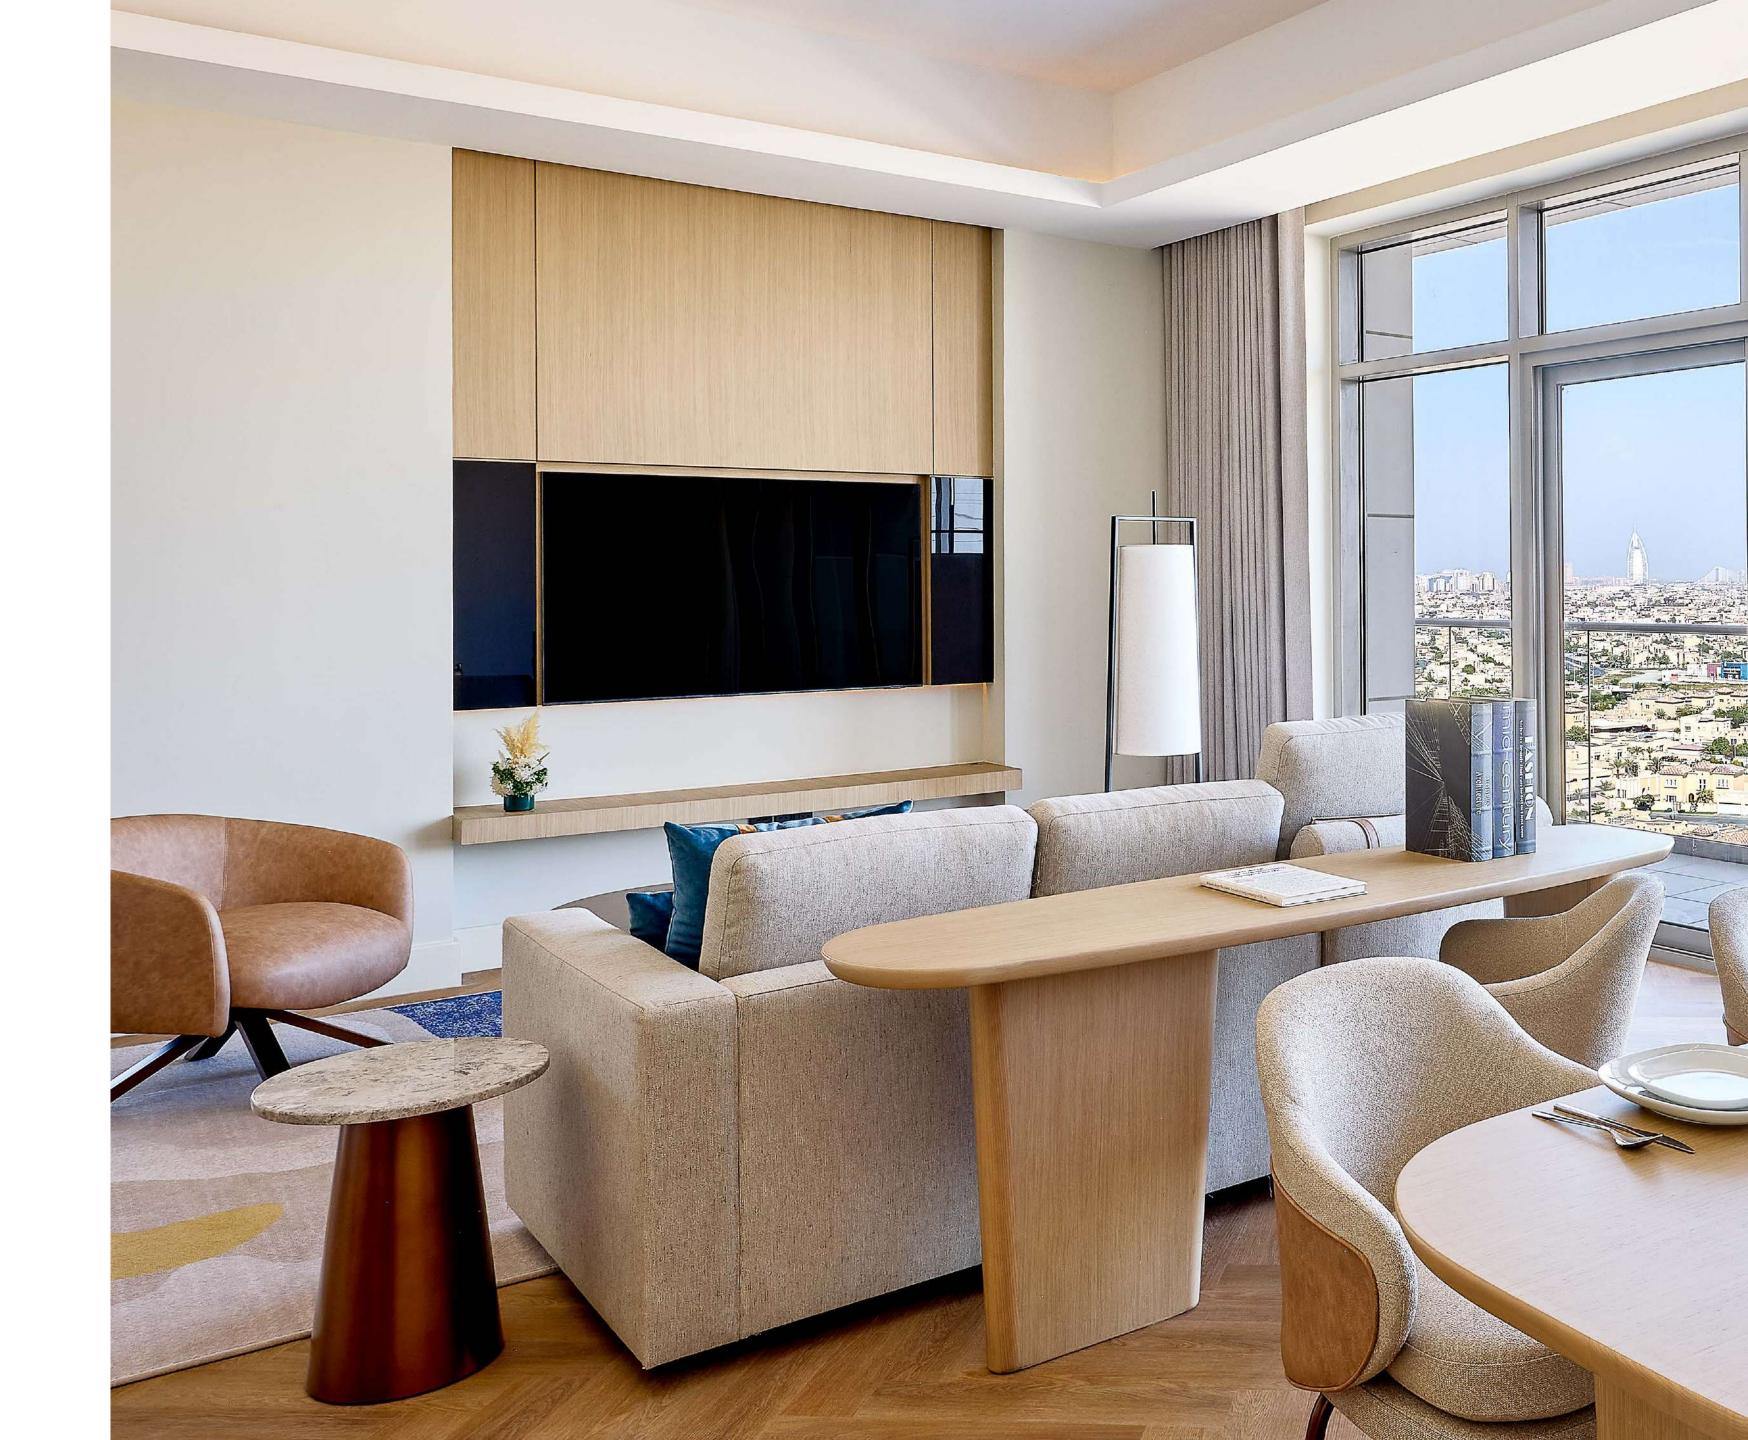

## SPACES DESIGNED FOR MODERN LIFE

Explore one, two, and three-bedroom residences featuring premium appliances, open layouts, and spacious balconies with city views. Interiors are enriched with earthy tones, wooden floors, and stone accents, creating a serene ambiance.