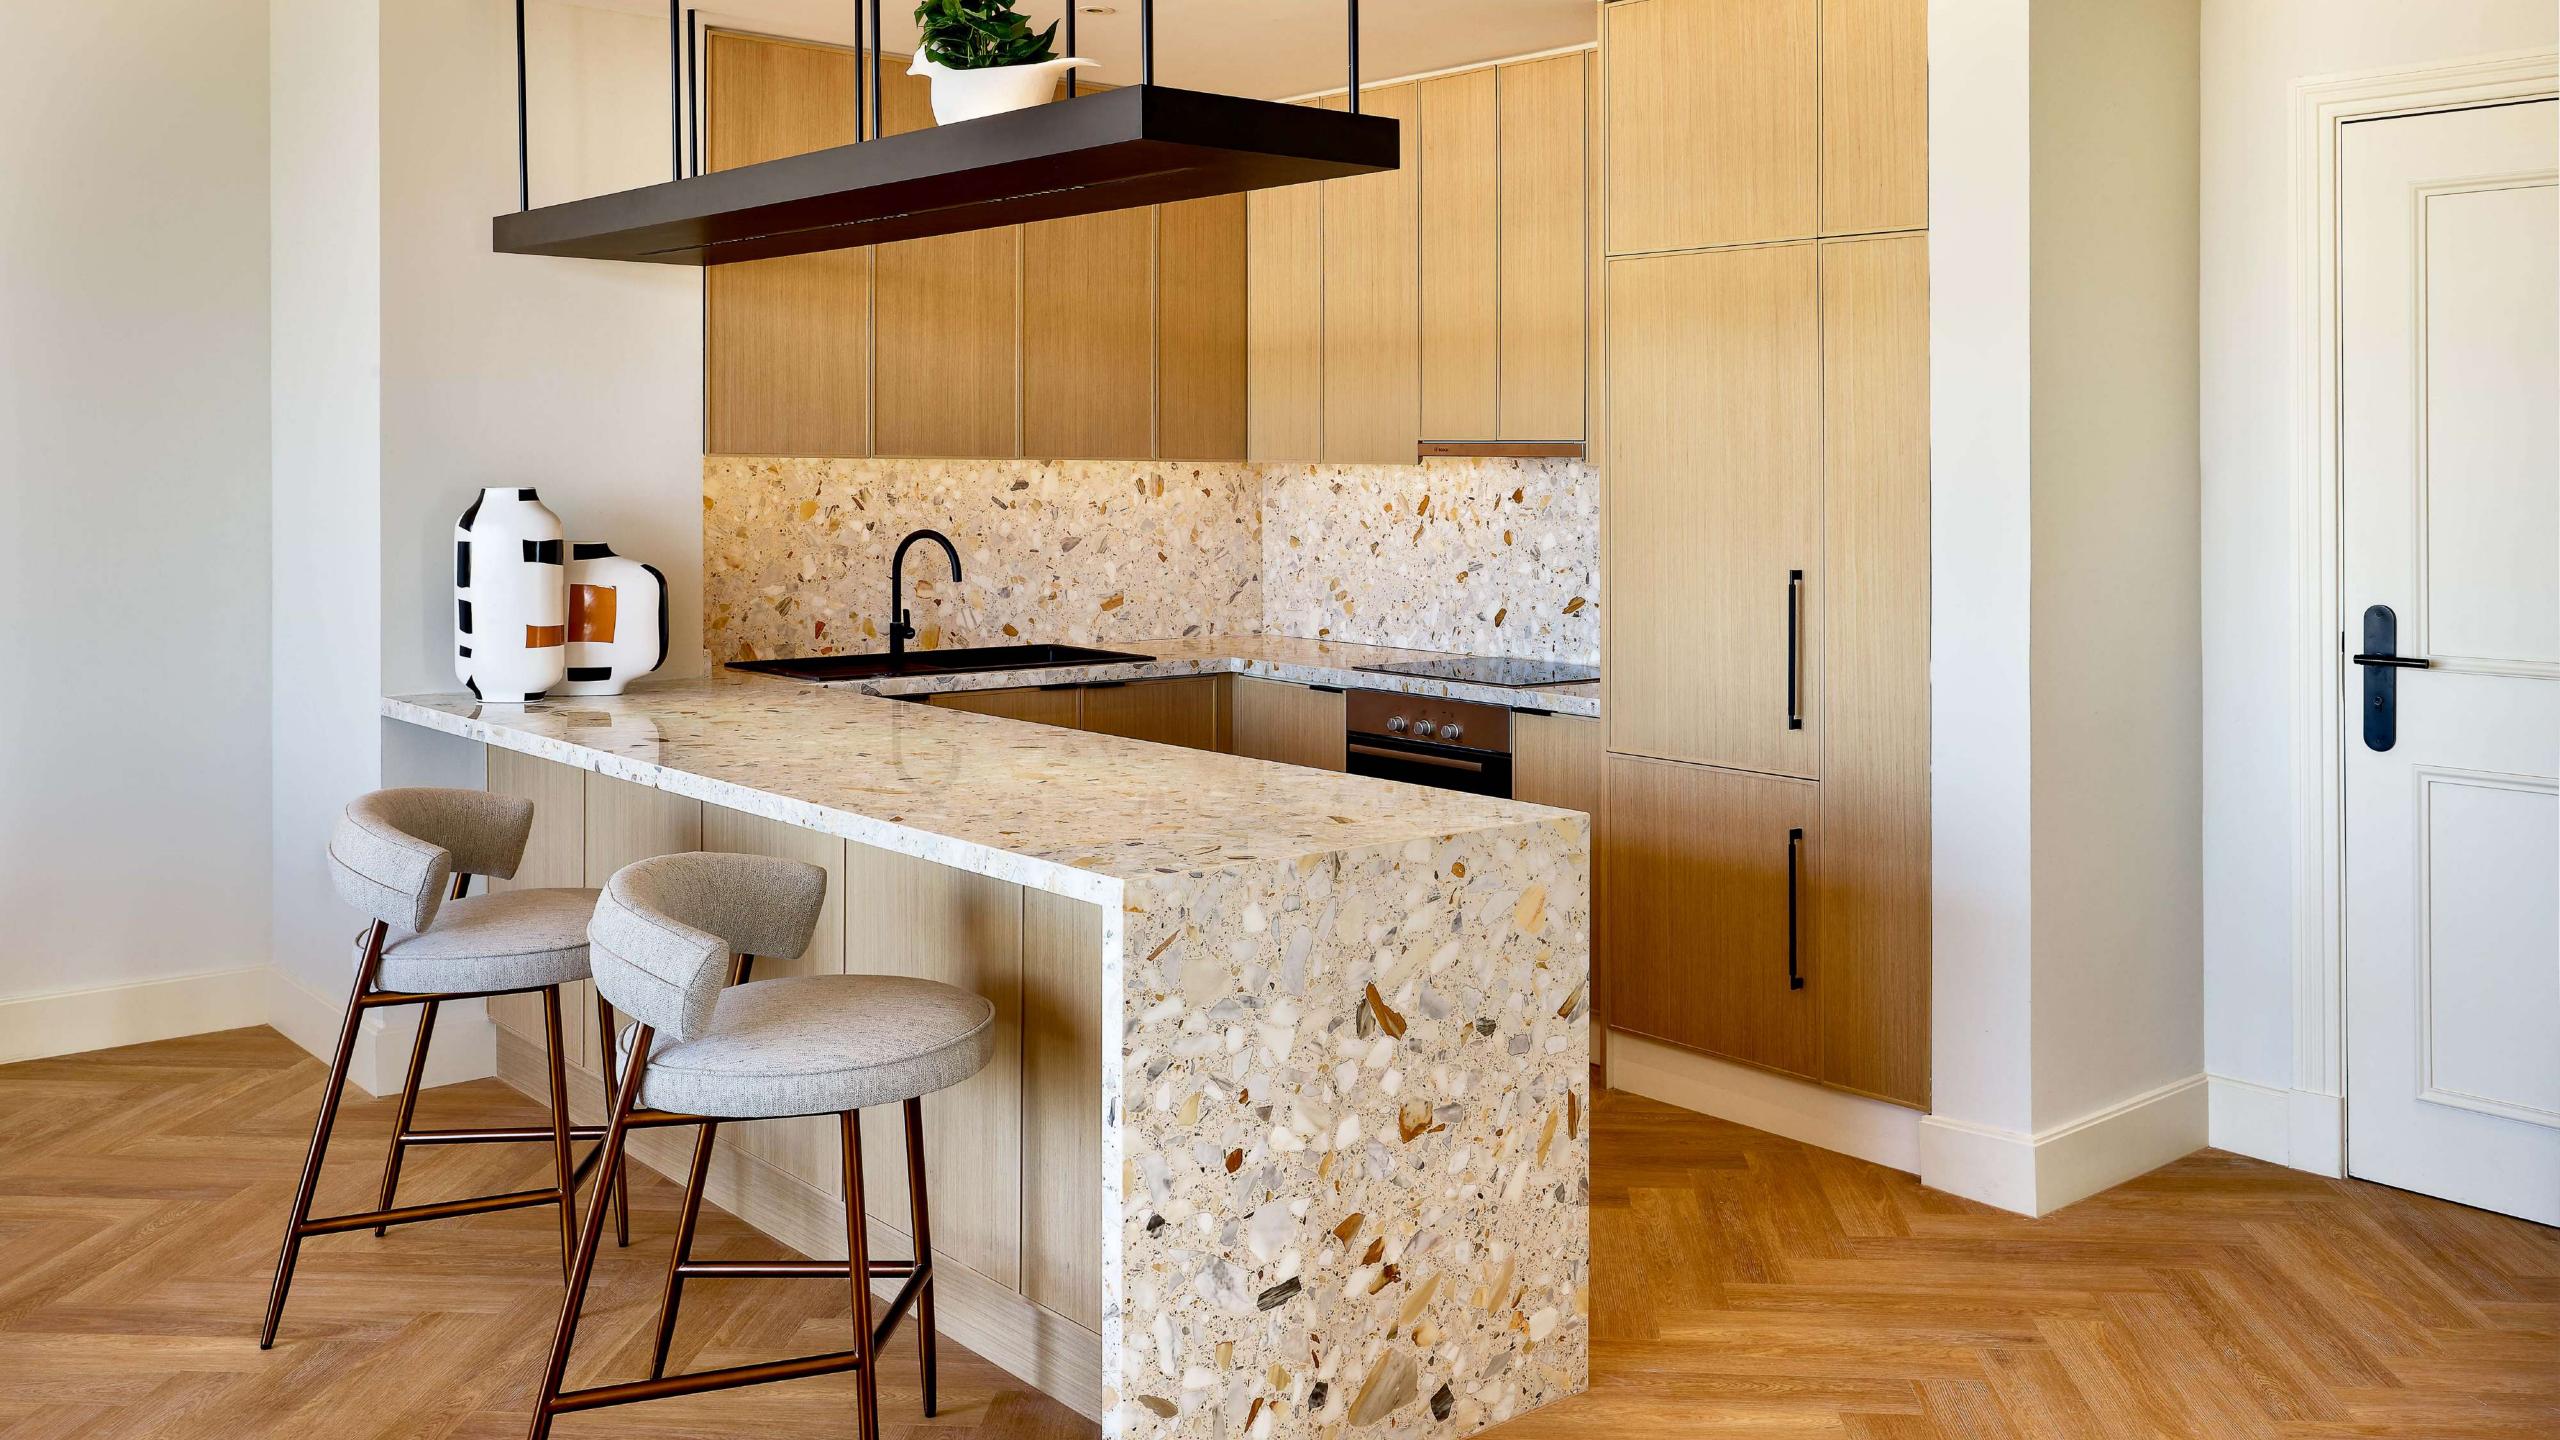

### SEAMLESS DESIGN, INSIDE OUT

Marriott Residences Al Barsha South, Dubai merges clean, bold lines with textured elements, creating a balance between timeless elegance and natural warmth.

### WELCOMING INTERIORS THAT EMBRACE YOU

Simple yet impactful design features, complemented by unique materials and thoughtfully placed lighting, create an inviting atmosphere.

## SPACES DESIGNED FOR MODERN LIFE

Explore one, two, and three-bedroom residences featuring premium appliances, open layouts, and spacious balconies with city views. Interiors are enriched with earthy tones, wooden floors, and stone accents, creating a serene ambiance.