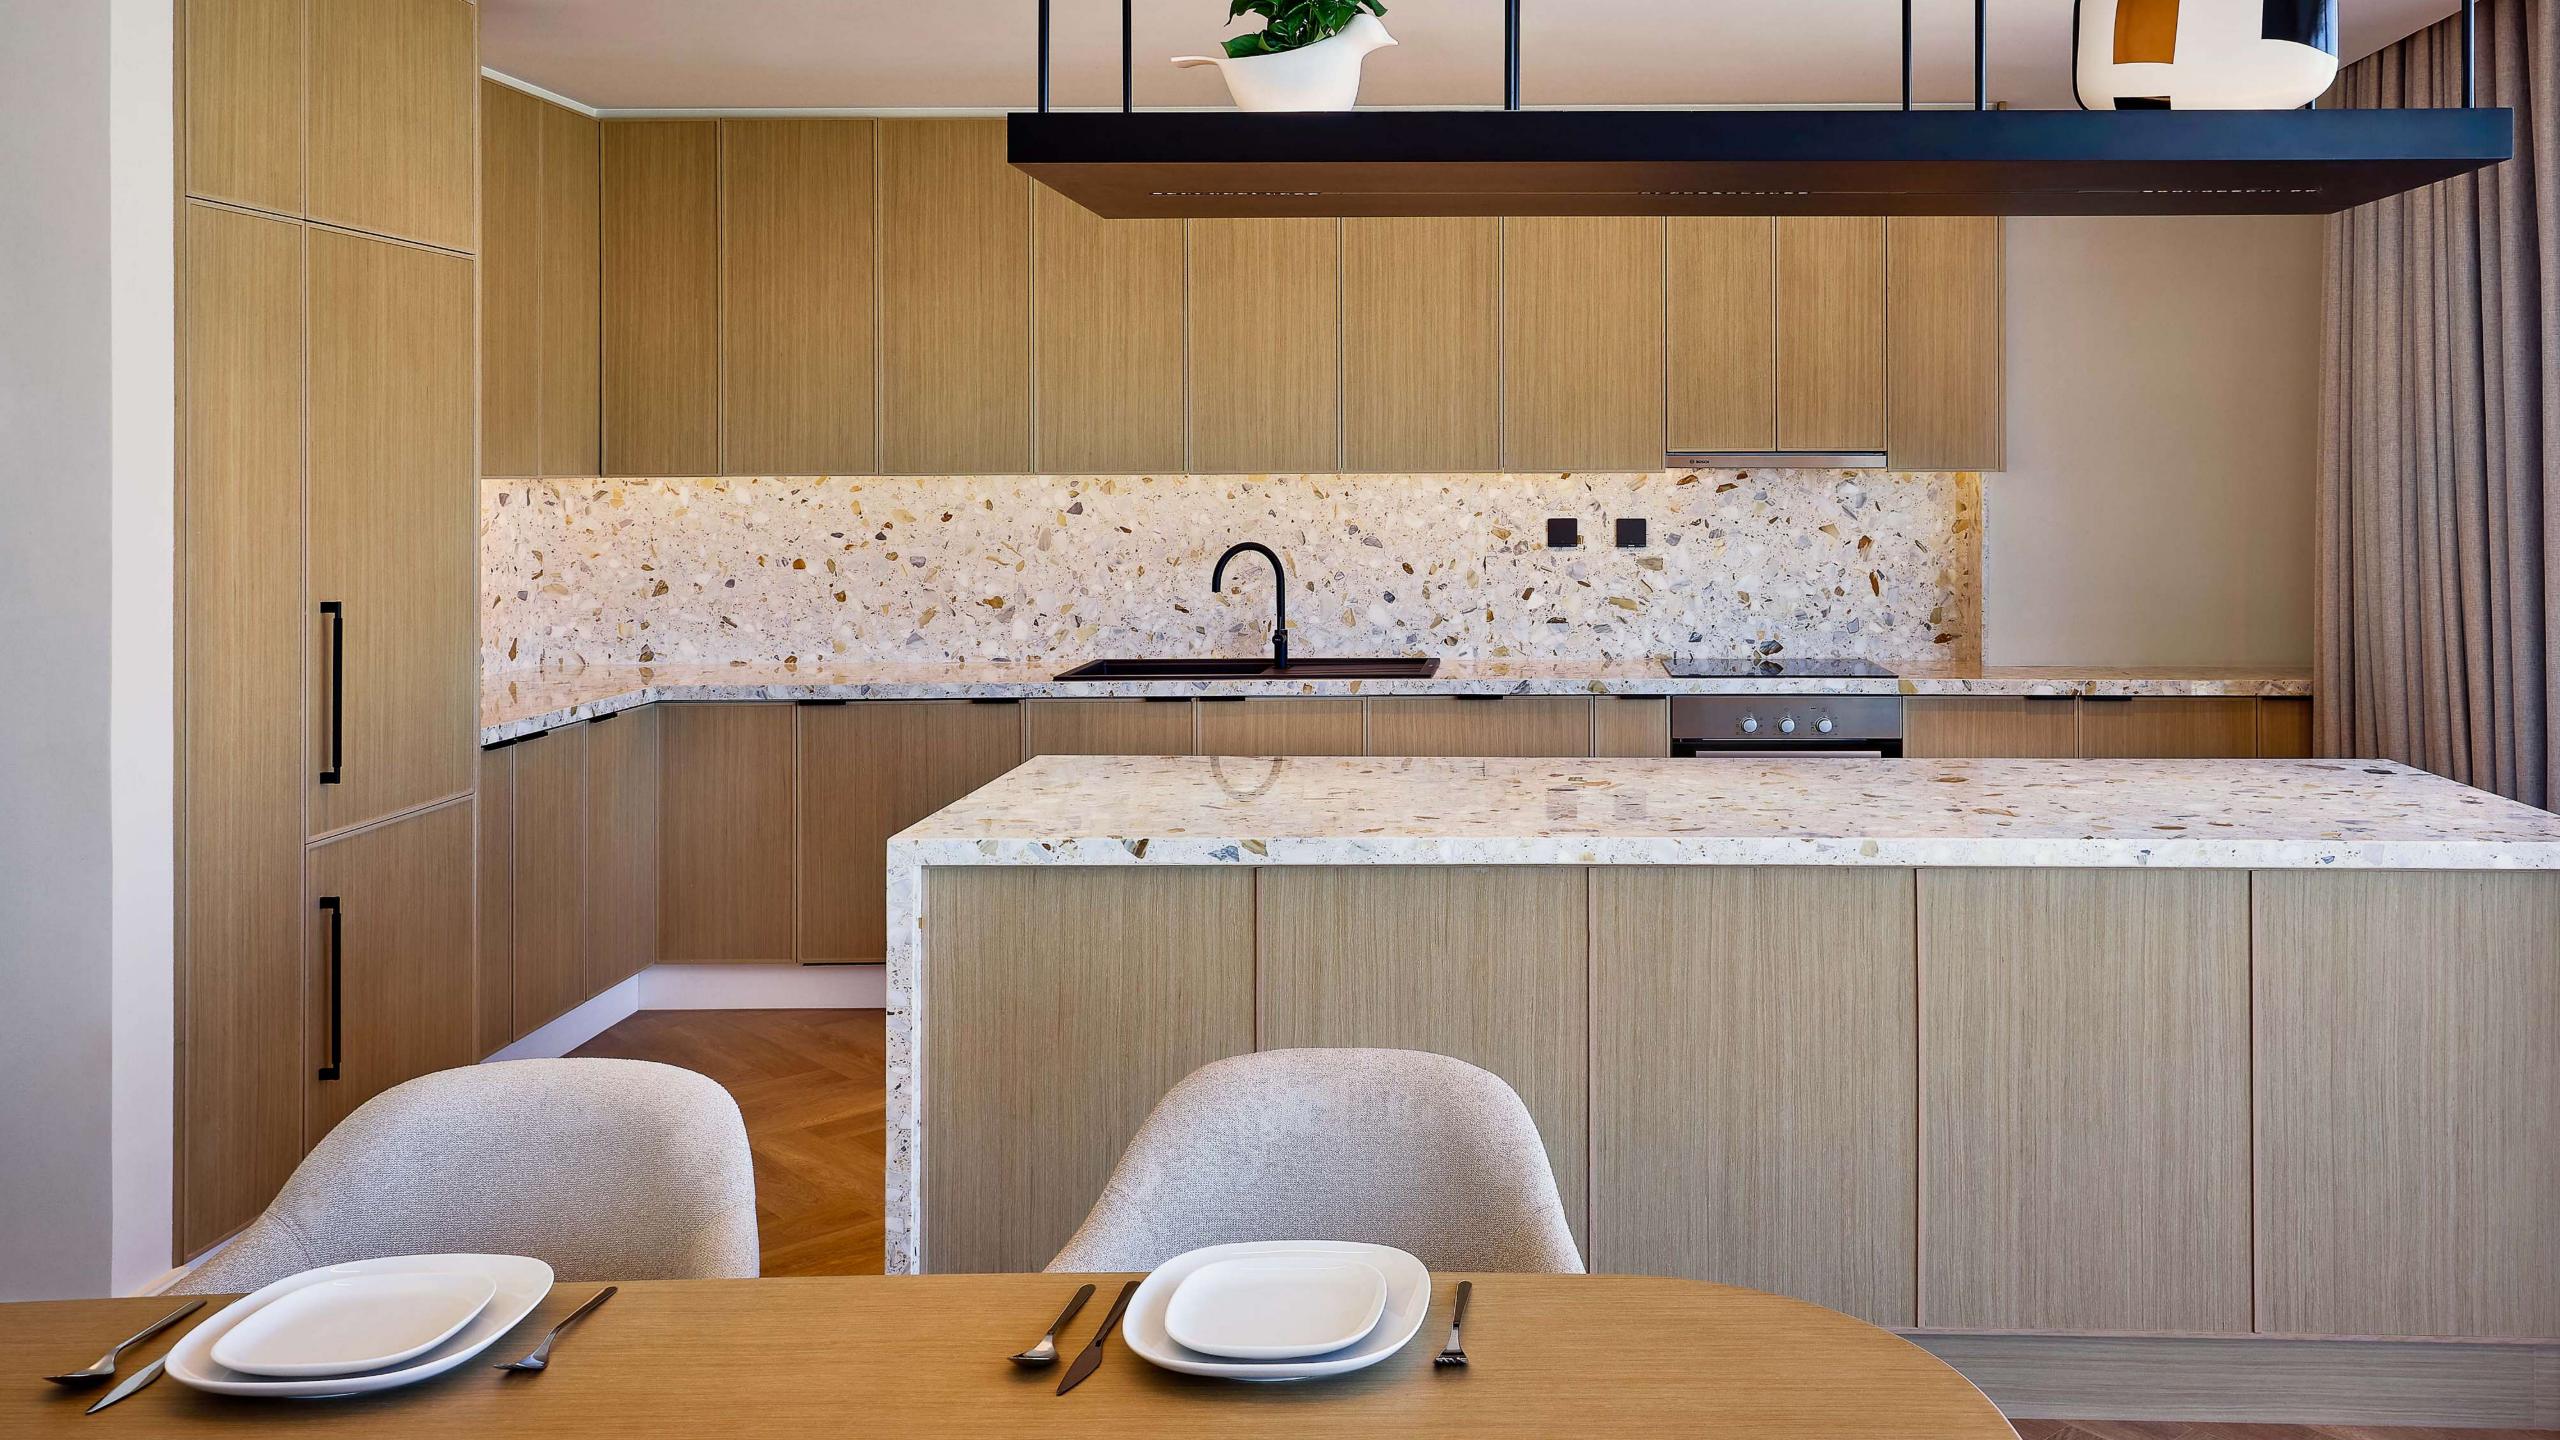

### SEAMLESS DESIGN, INSIDE OUT

Marriott Residences Al Barsha South, Dubai merges clean, bold lines with textured elements, creating a balance between timeless elegance and natural warmth.

### WELCOMING INTERIORS THAT EMBRACE YOU

Simple yet impactful design features, complemented by unique materials and thoughtfully placed lighting, create an inviting atmosphere.

## SPACES DESIGNED FOR MODERN LIFE

Explore one, two, and three-bedroom residences featuring premium appliances, open layouts, and spacious balconies with city views. Interiors are enriched with earthy tones, wooden floors, and stone accents, creating a serene ambiance.