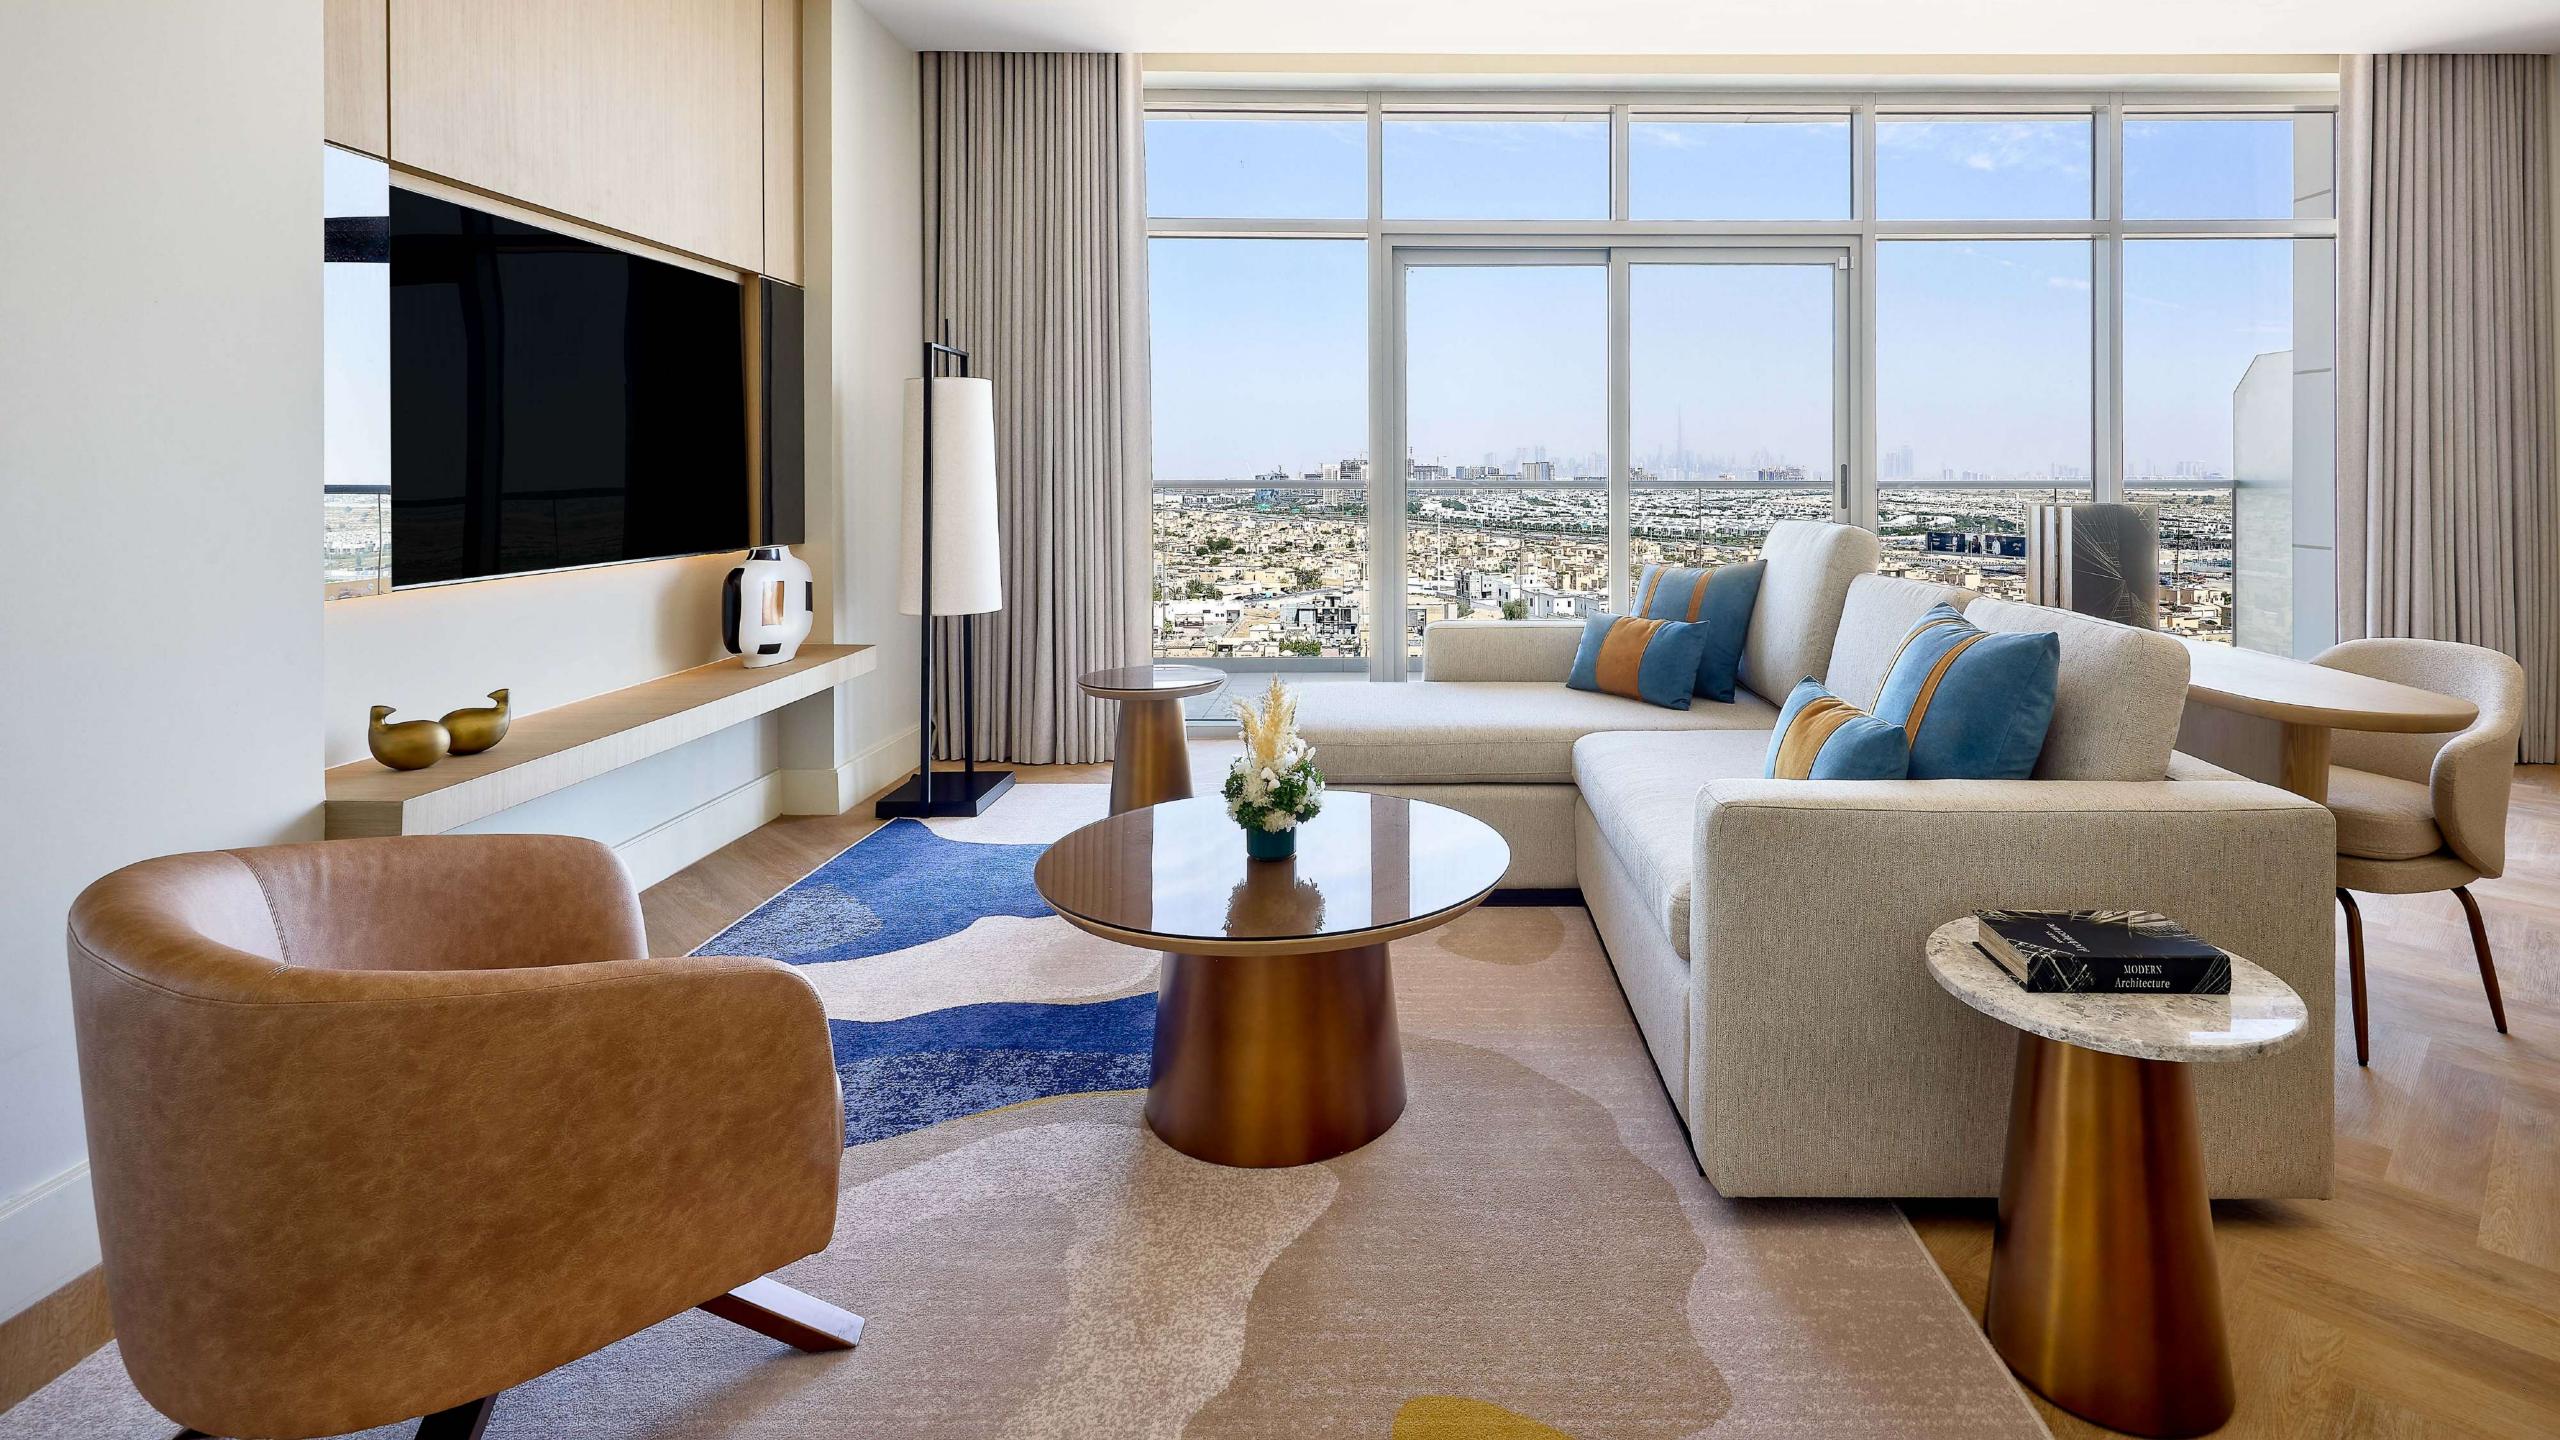

### SEAMLESS DESIGN, INSIDE OUT

Marriott Residences Al Barsha South, Dubai merges clean, bold lines with textured elements, creating a balance between timeless elegance and natural warmth.

### WELCOMING INTERIORS THAT EMBRACE YOU

Simple yet impactful design features, complemented by unique materials and thoughtfully placed lighting, create an inviting atmosphere.

## SPACES DESIGNED FOR MODERN LIFE

Explore one, two, and three-bedroom residences featuring premium appliances, open layouts, and spacious balconies with city views. Interiors are enriched with earthy tones, wooden floors, and stone accents, creating a serene ambiance.