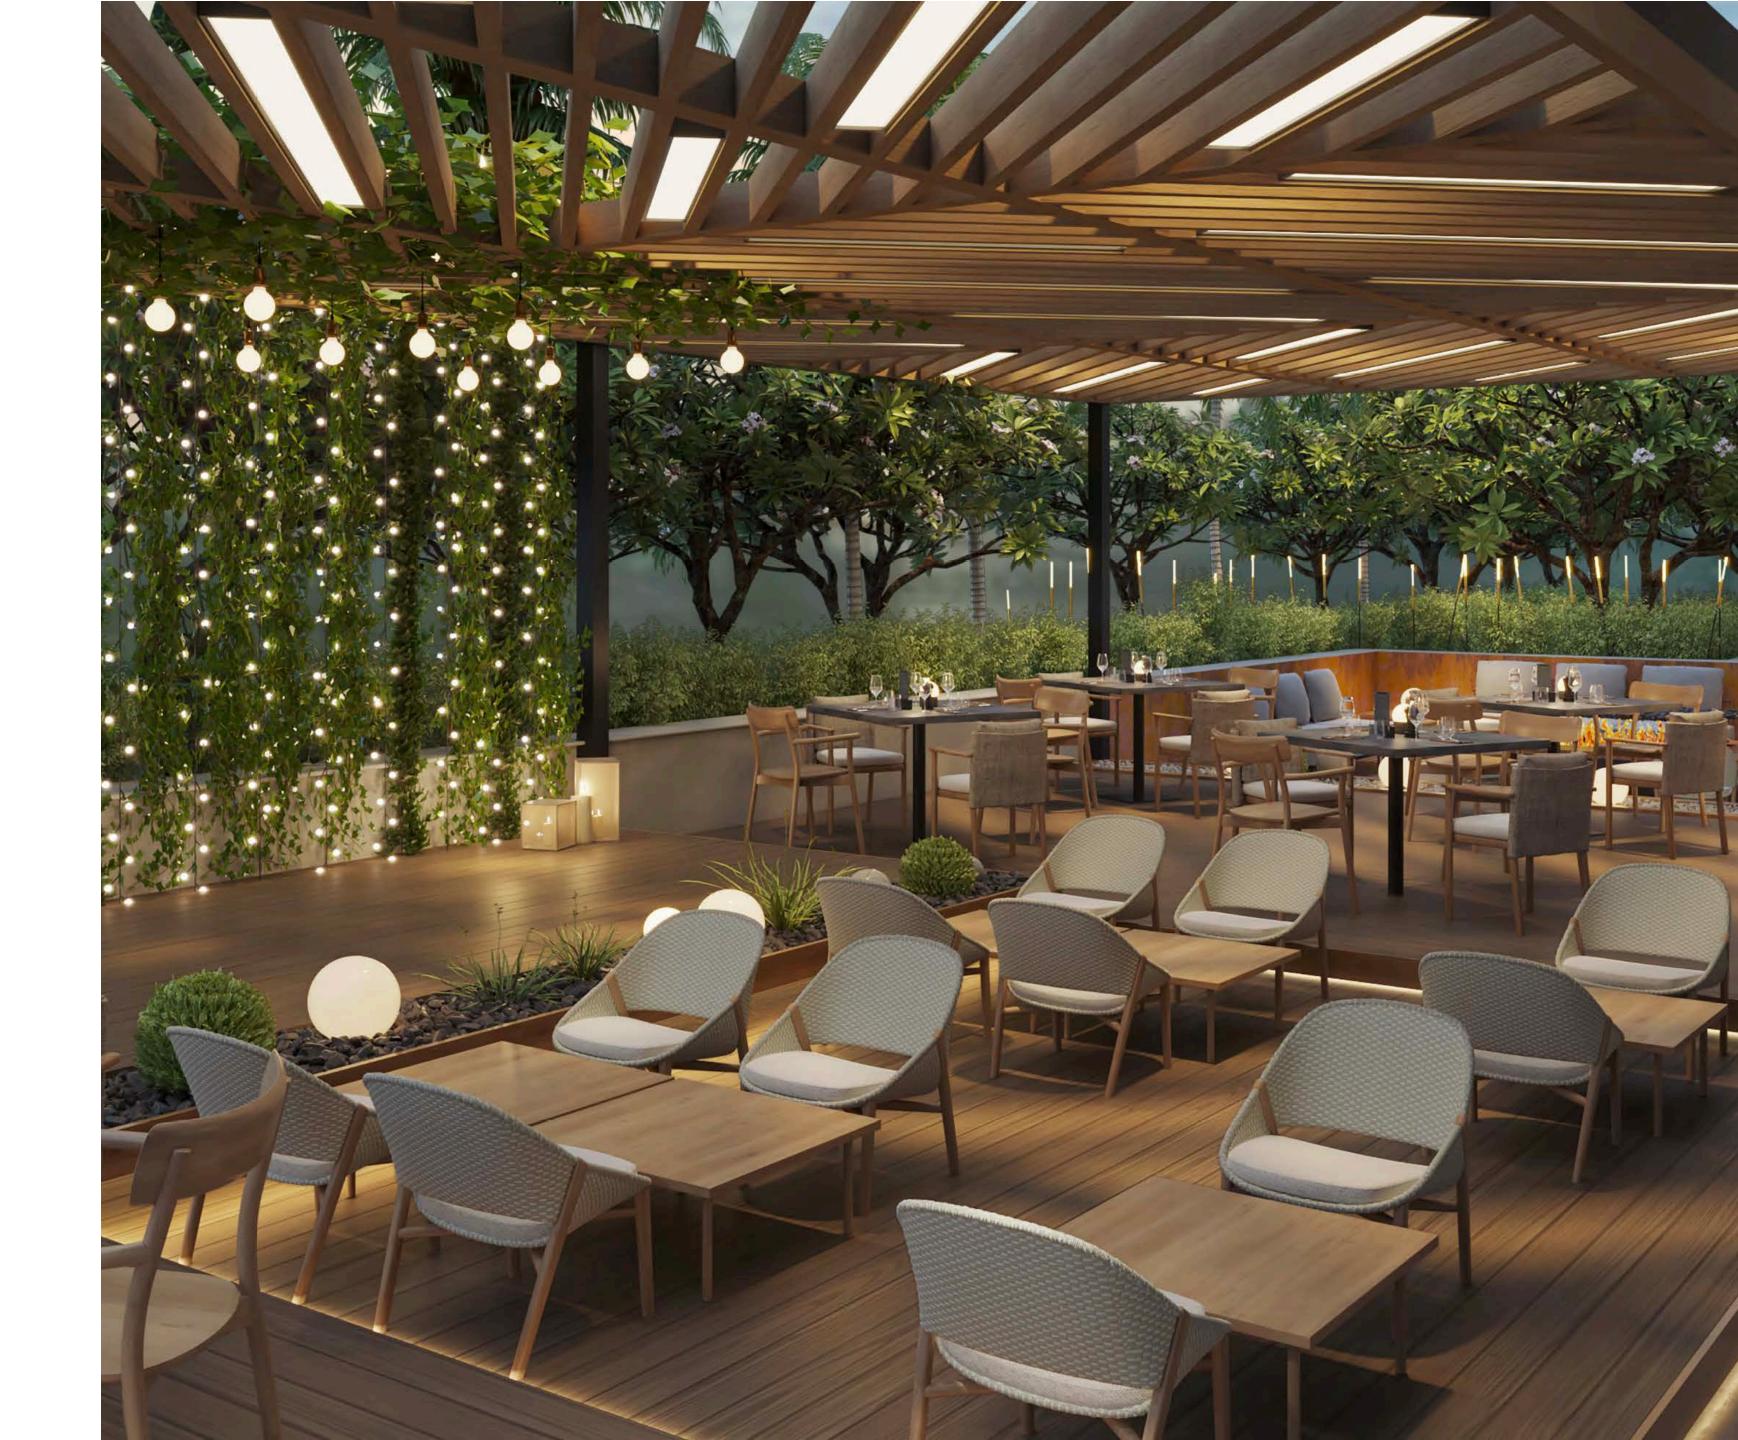

### SEAMLESS DESIGN, INSIDE OUT

Marriott Residences Al Barsha South, Dubai merges clean, bold lines with textured elements, creating a balance between timeless elegance and natural warmth.

### WELCOMING INTERIORS THAT EMBRACE YOU

Simple yet impactful design features, complemented by unique materials and thoughtfully placed lighting, create an inviting atmosphere.