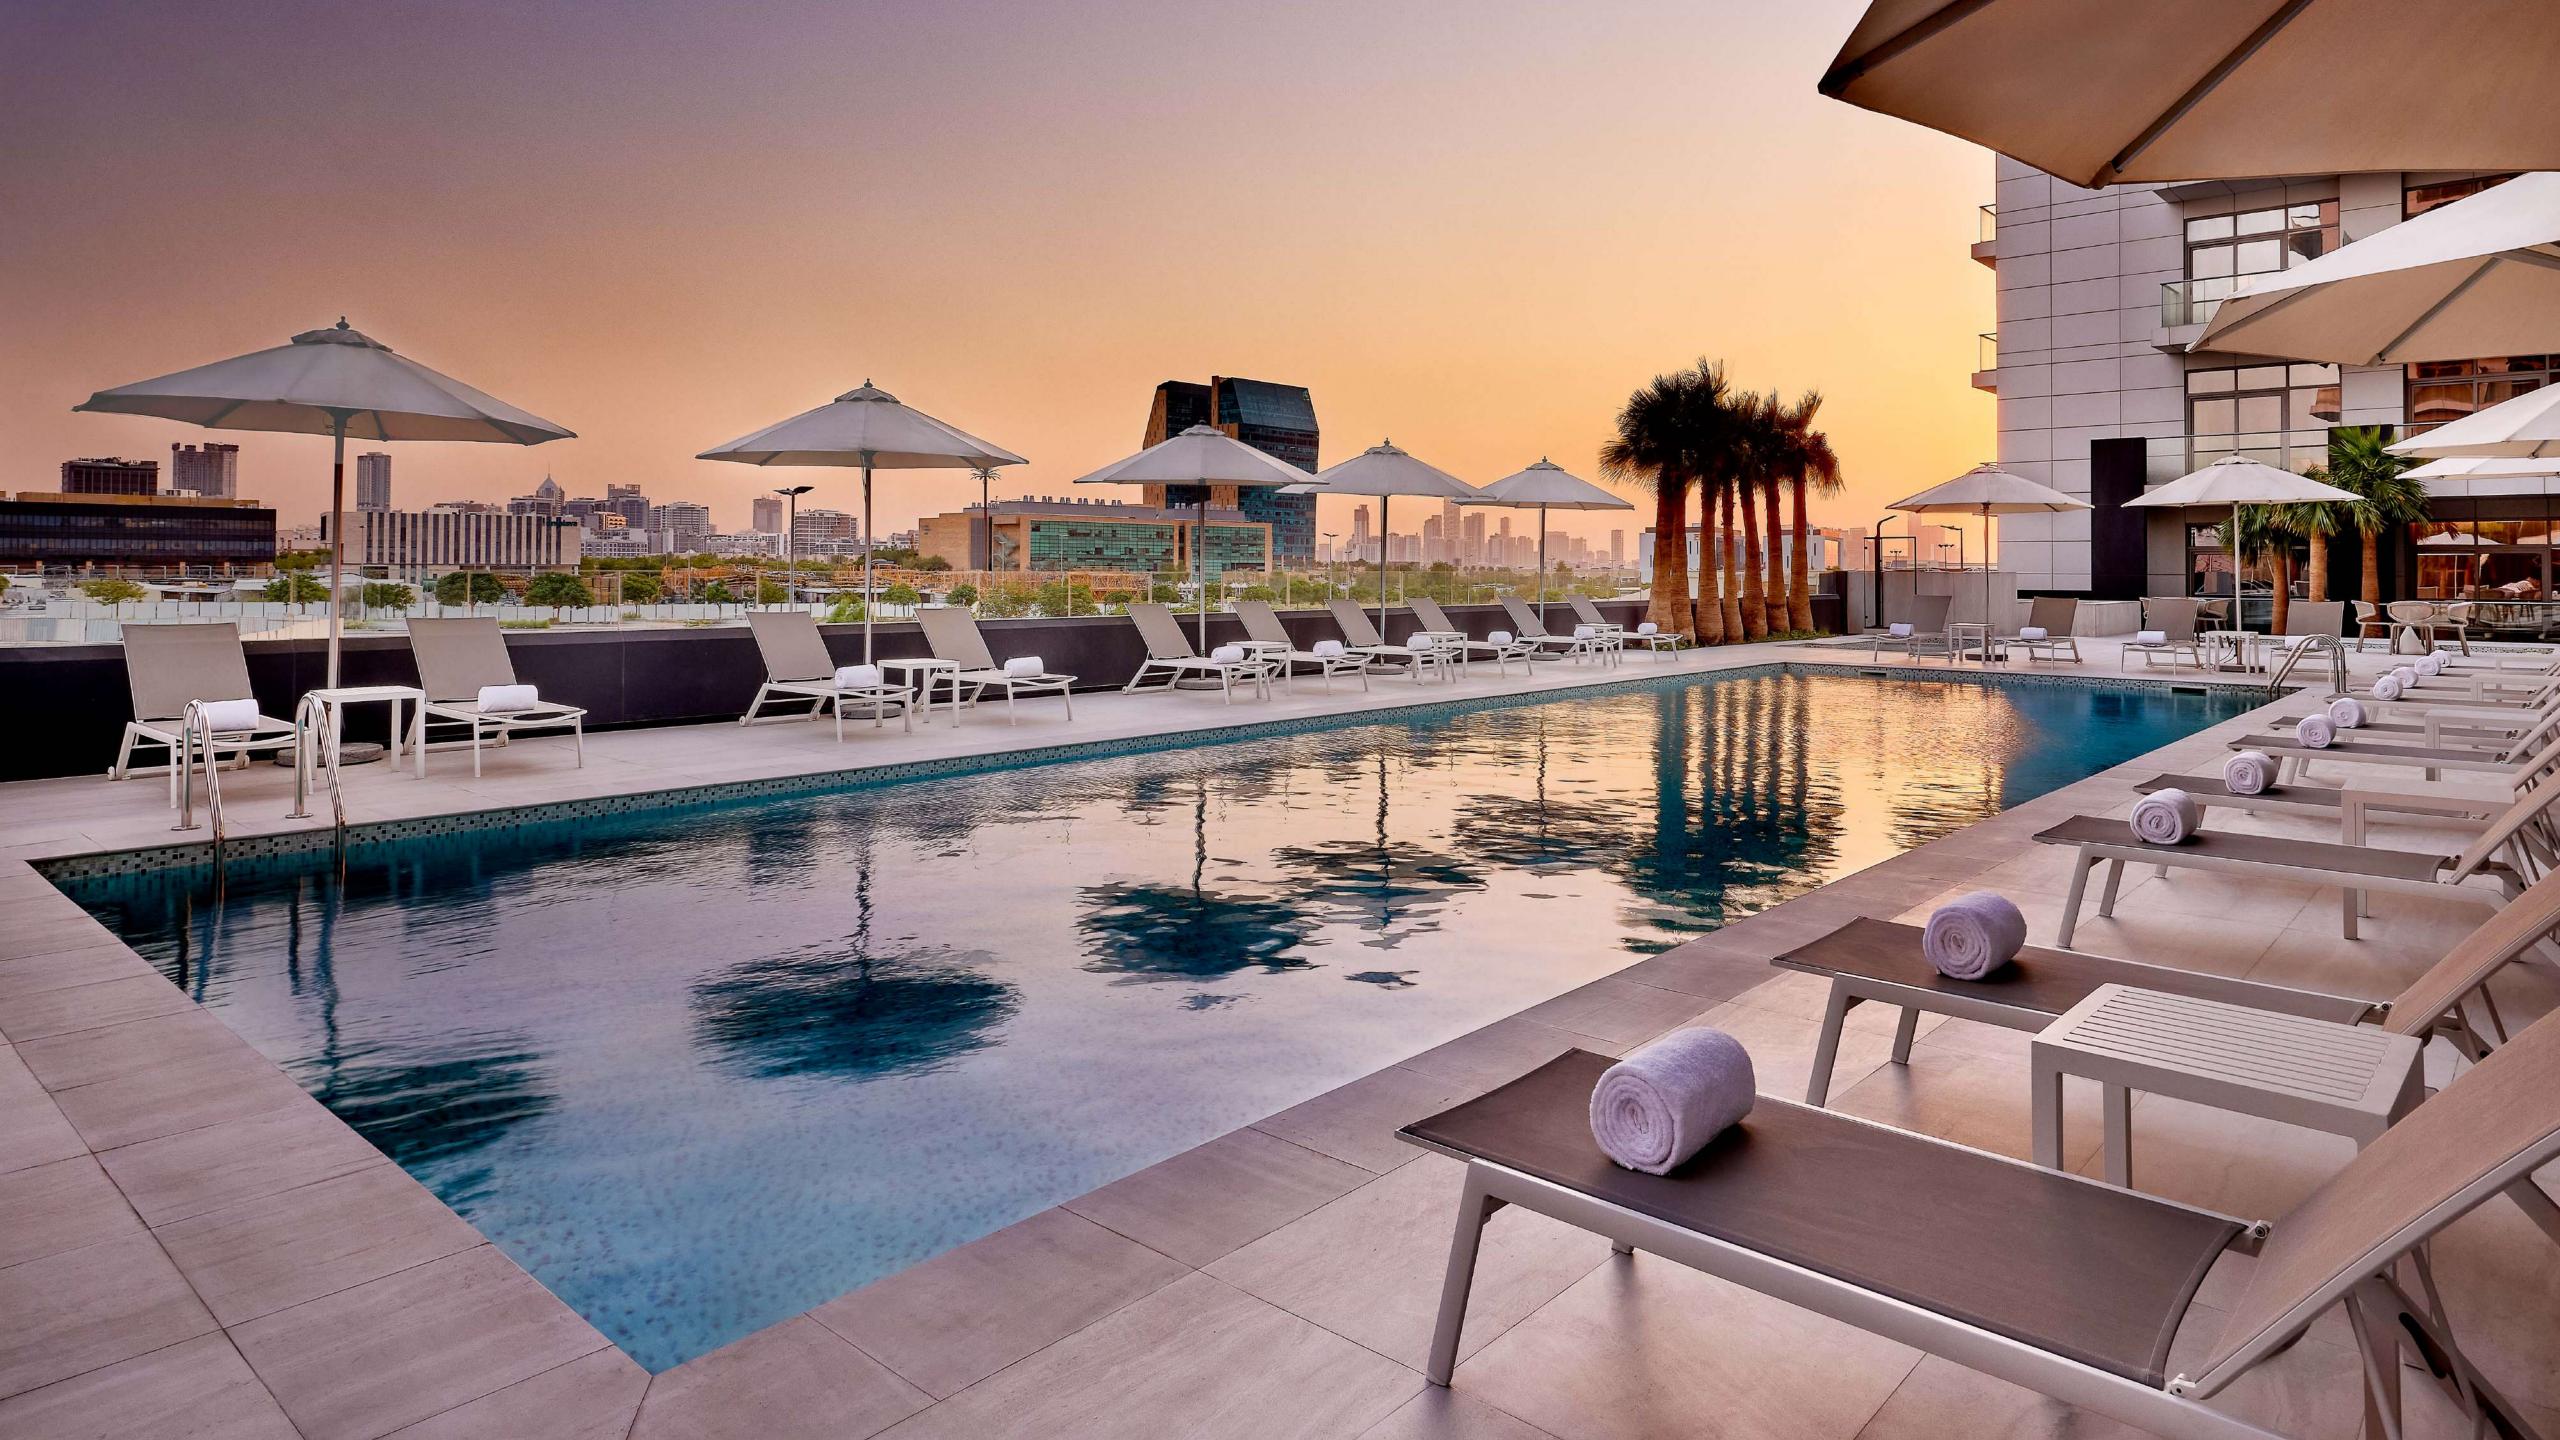

## SPACES DESIGNED FOR MODERN LIFE

Explore one, two, and three-bedroom residences featuring premium appliances, open layouts, and spacious balconies with city views. Interiors are enriched with earthy tones, wooden floors, and stone accents, creating a serene ambiance.