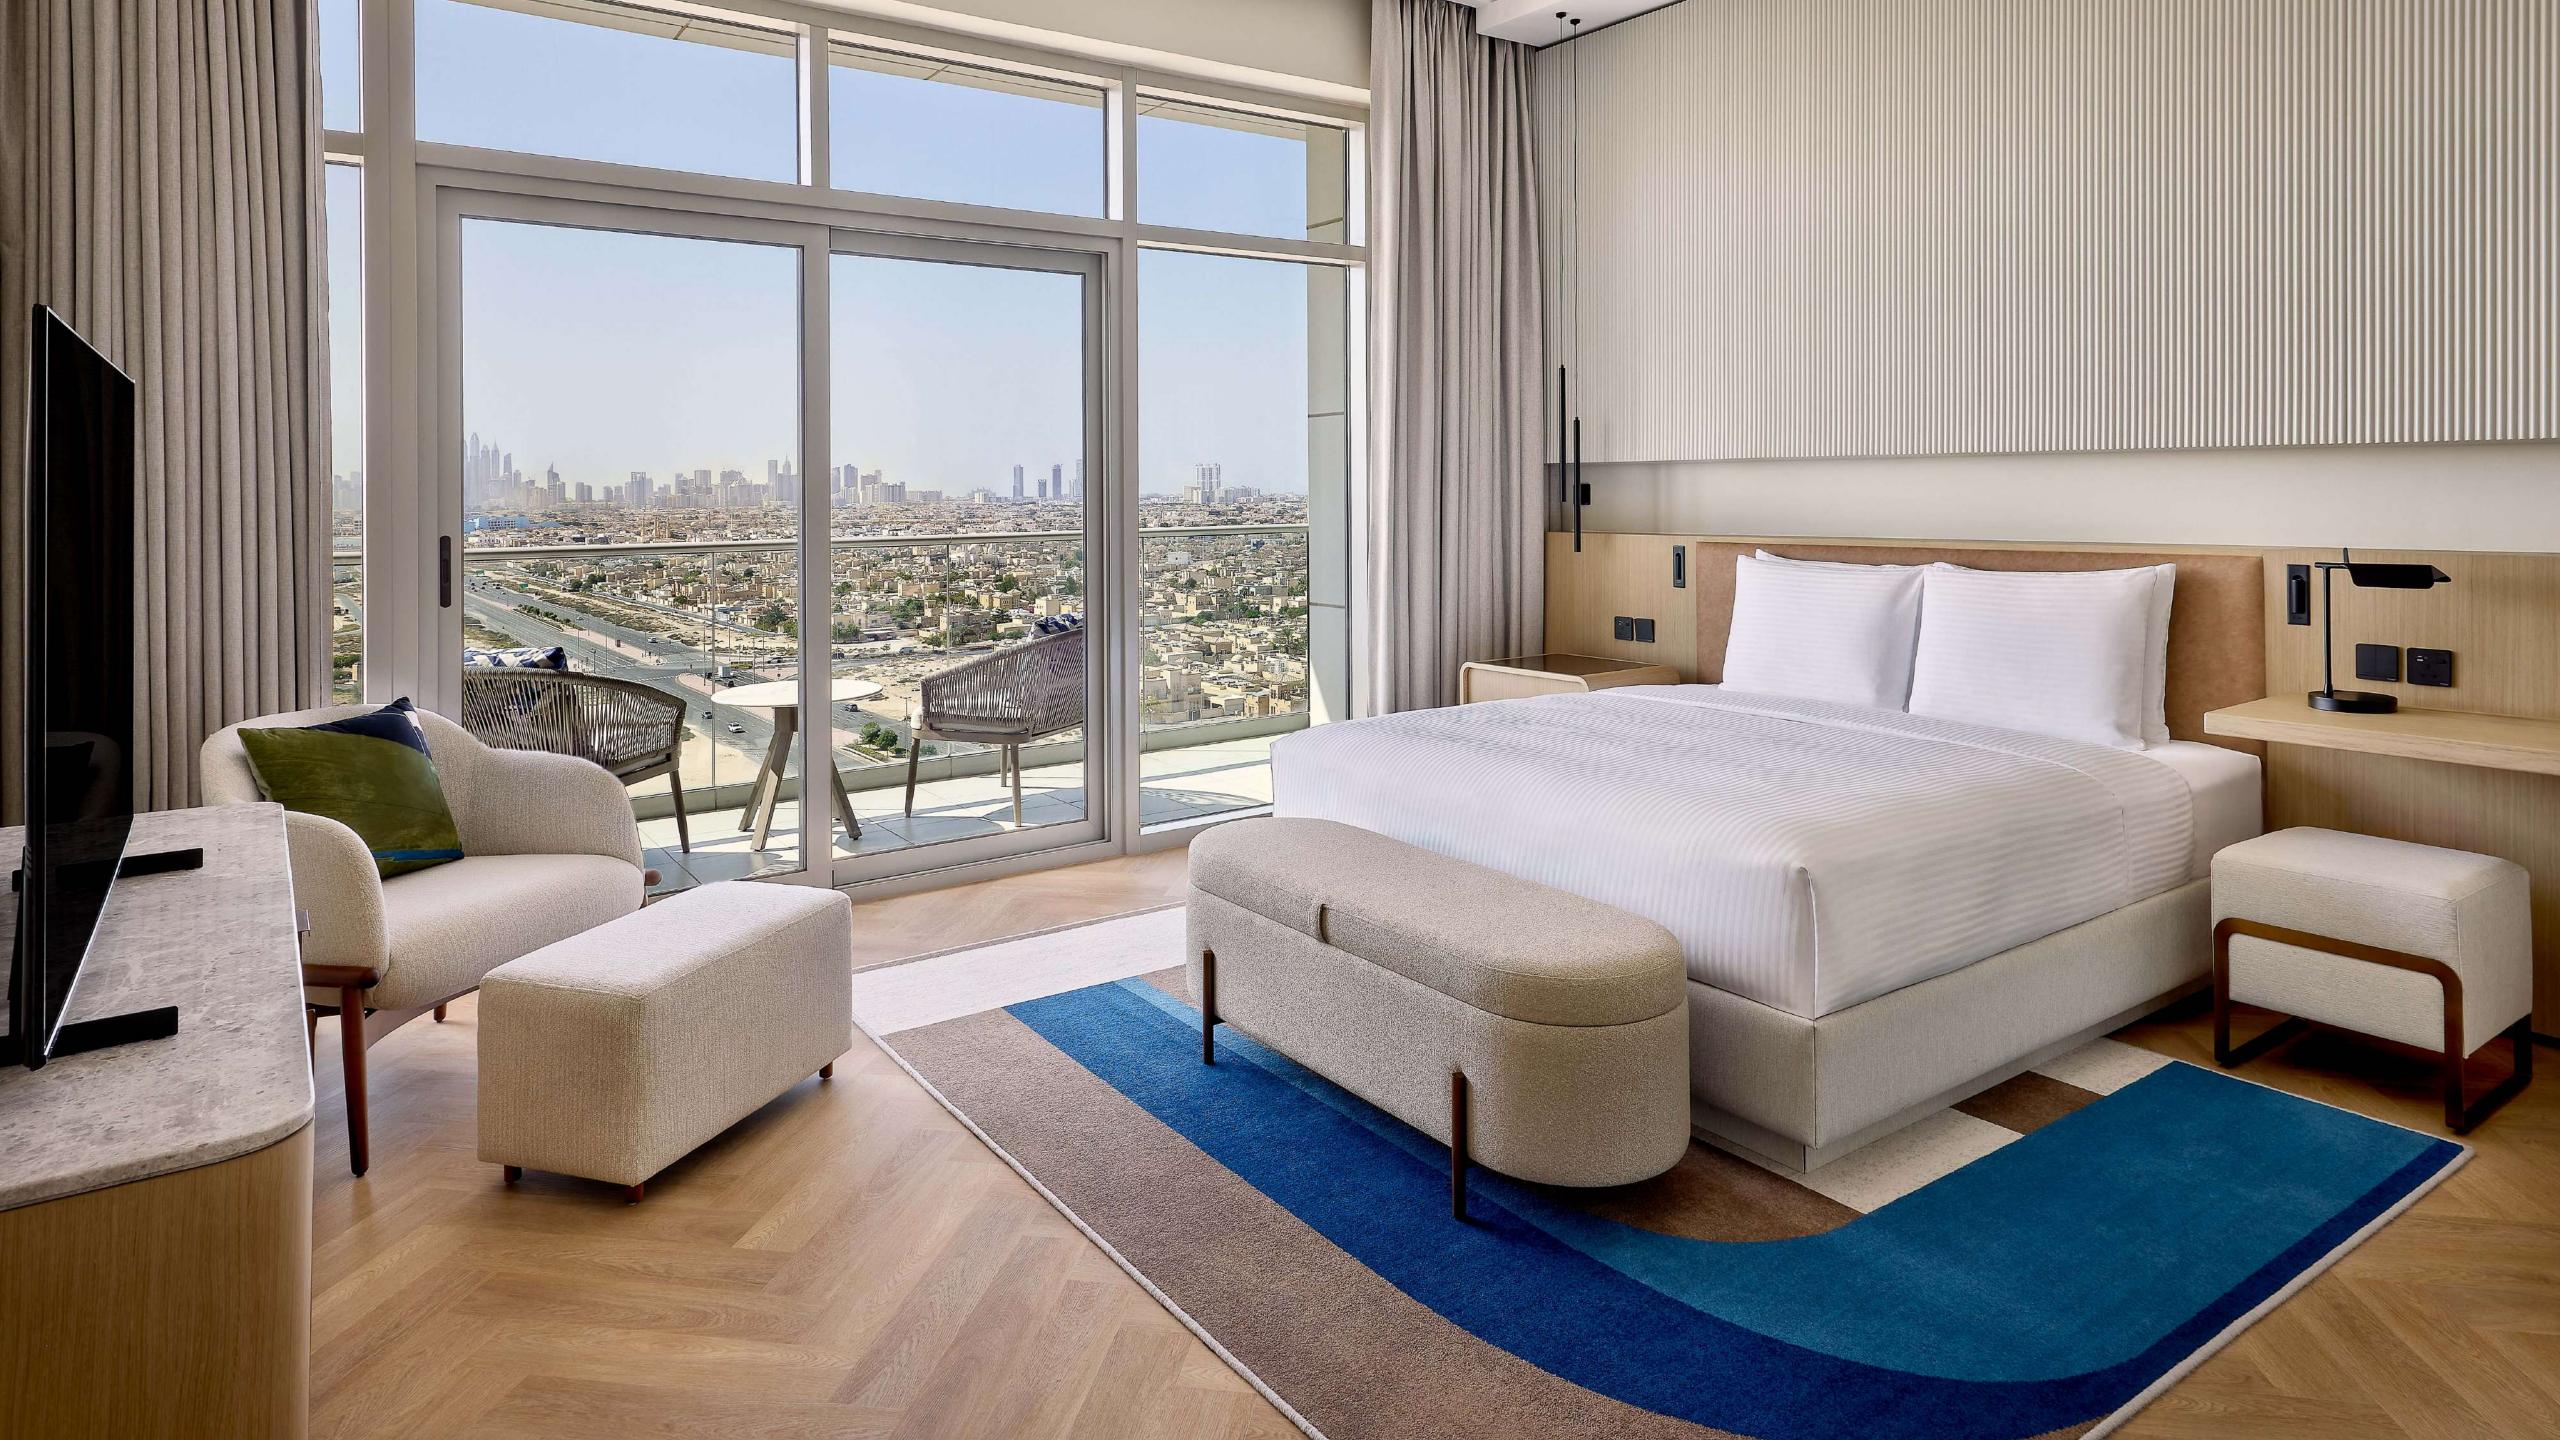

# THE MARRIOTT EXPERIENCE, YOUR HOME AWAITS

Enjoy panoramic views of Burj Khalifa and Burj Al Arab. This serene retreat features warm, modern interiors enhanced by green and beige tones, subtle Arabesque accents, and rich materials like wood and stone, inspired by nearby golf courses and equestrian clubs.

## SPACES DESIGNED FOR MODERN LIFE

Explore one, two, and three-bedroom residences featuring premium appliances, open layouts, and spacious balconies with city views. Interiors are enriched with earthy tones, wooden floors, and stone accents, creating a serene ambiance.