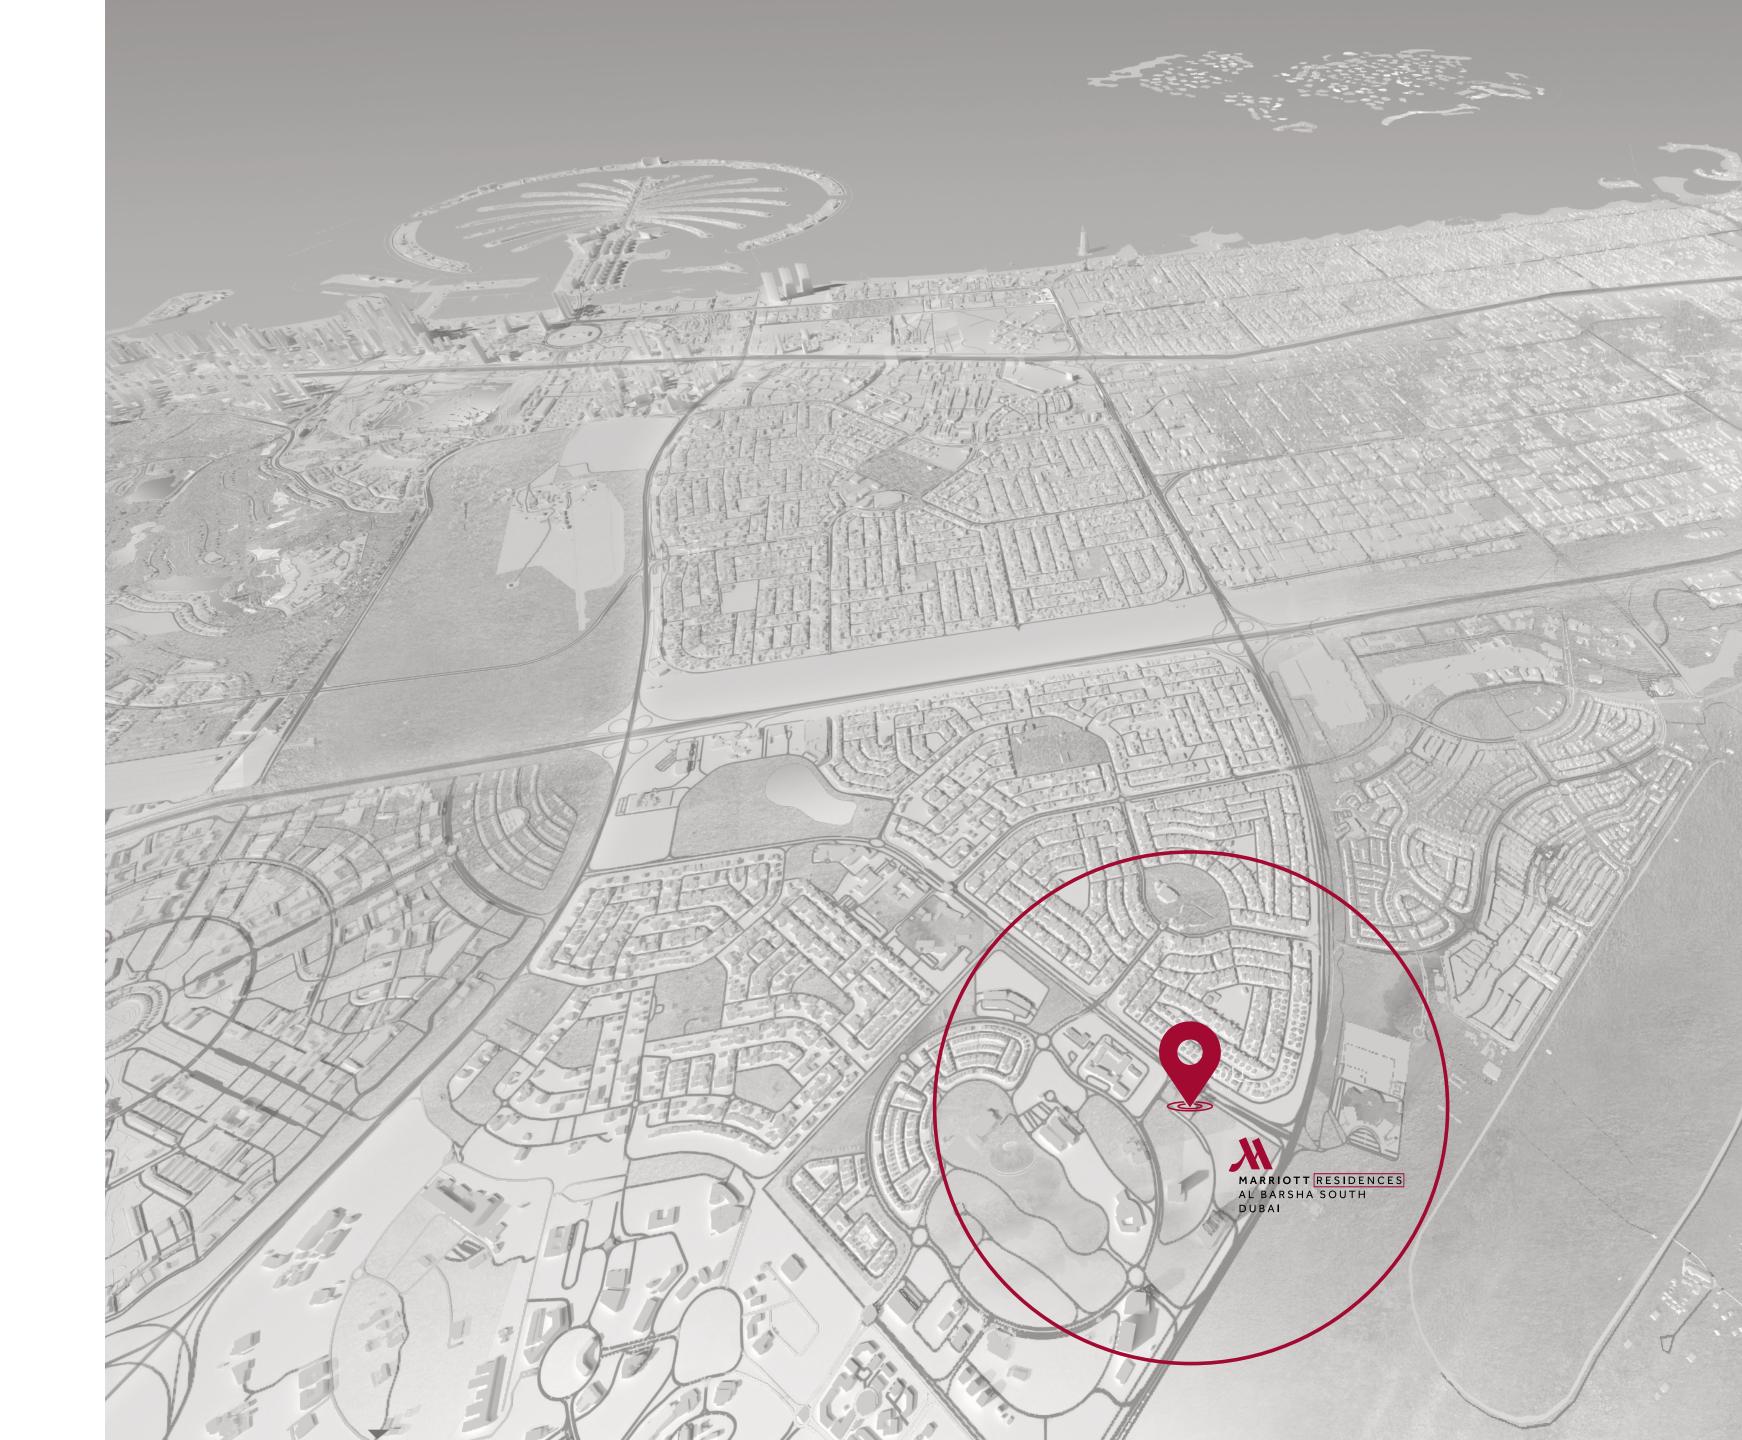

## A GATEWAY TO DUBALICONS

Located in Al Barsha South, this residence offers easy access to Dubai's key attractions, blending urban living with leisure. Enjoy the nearby Dubai Hills Mall, Dubai Miracle Garden and Butterfly Garden, all just a short drive away, making for a convenient and memorable stay.

### NEARBY ATTRACTIONS