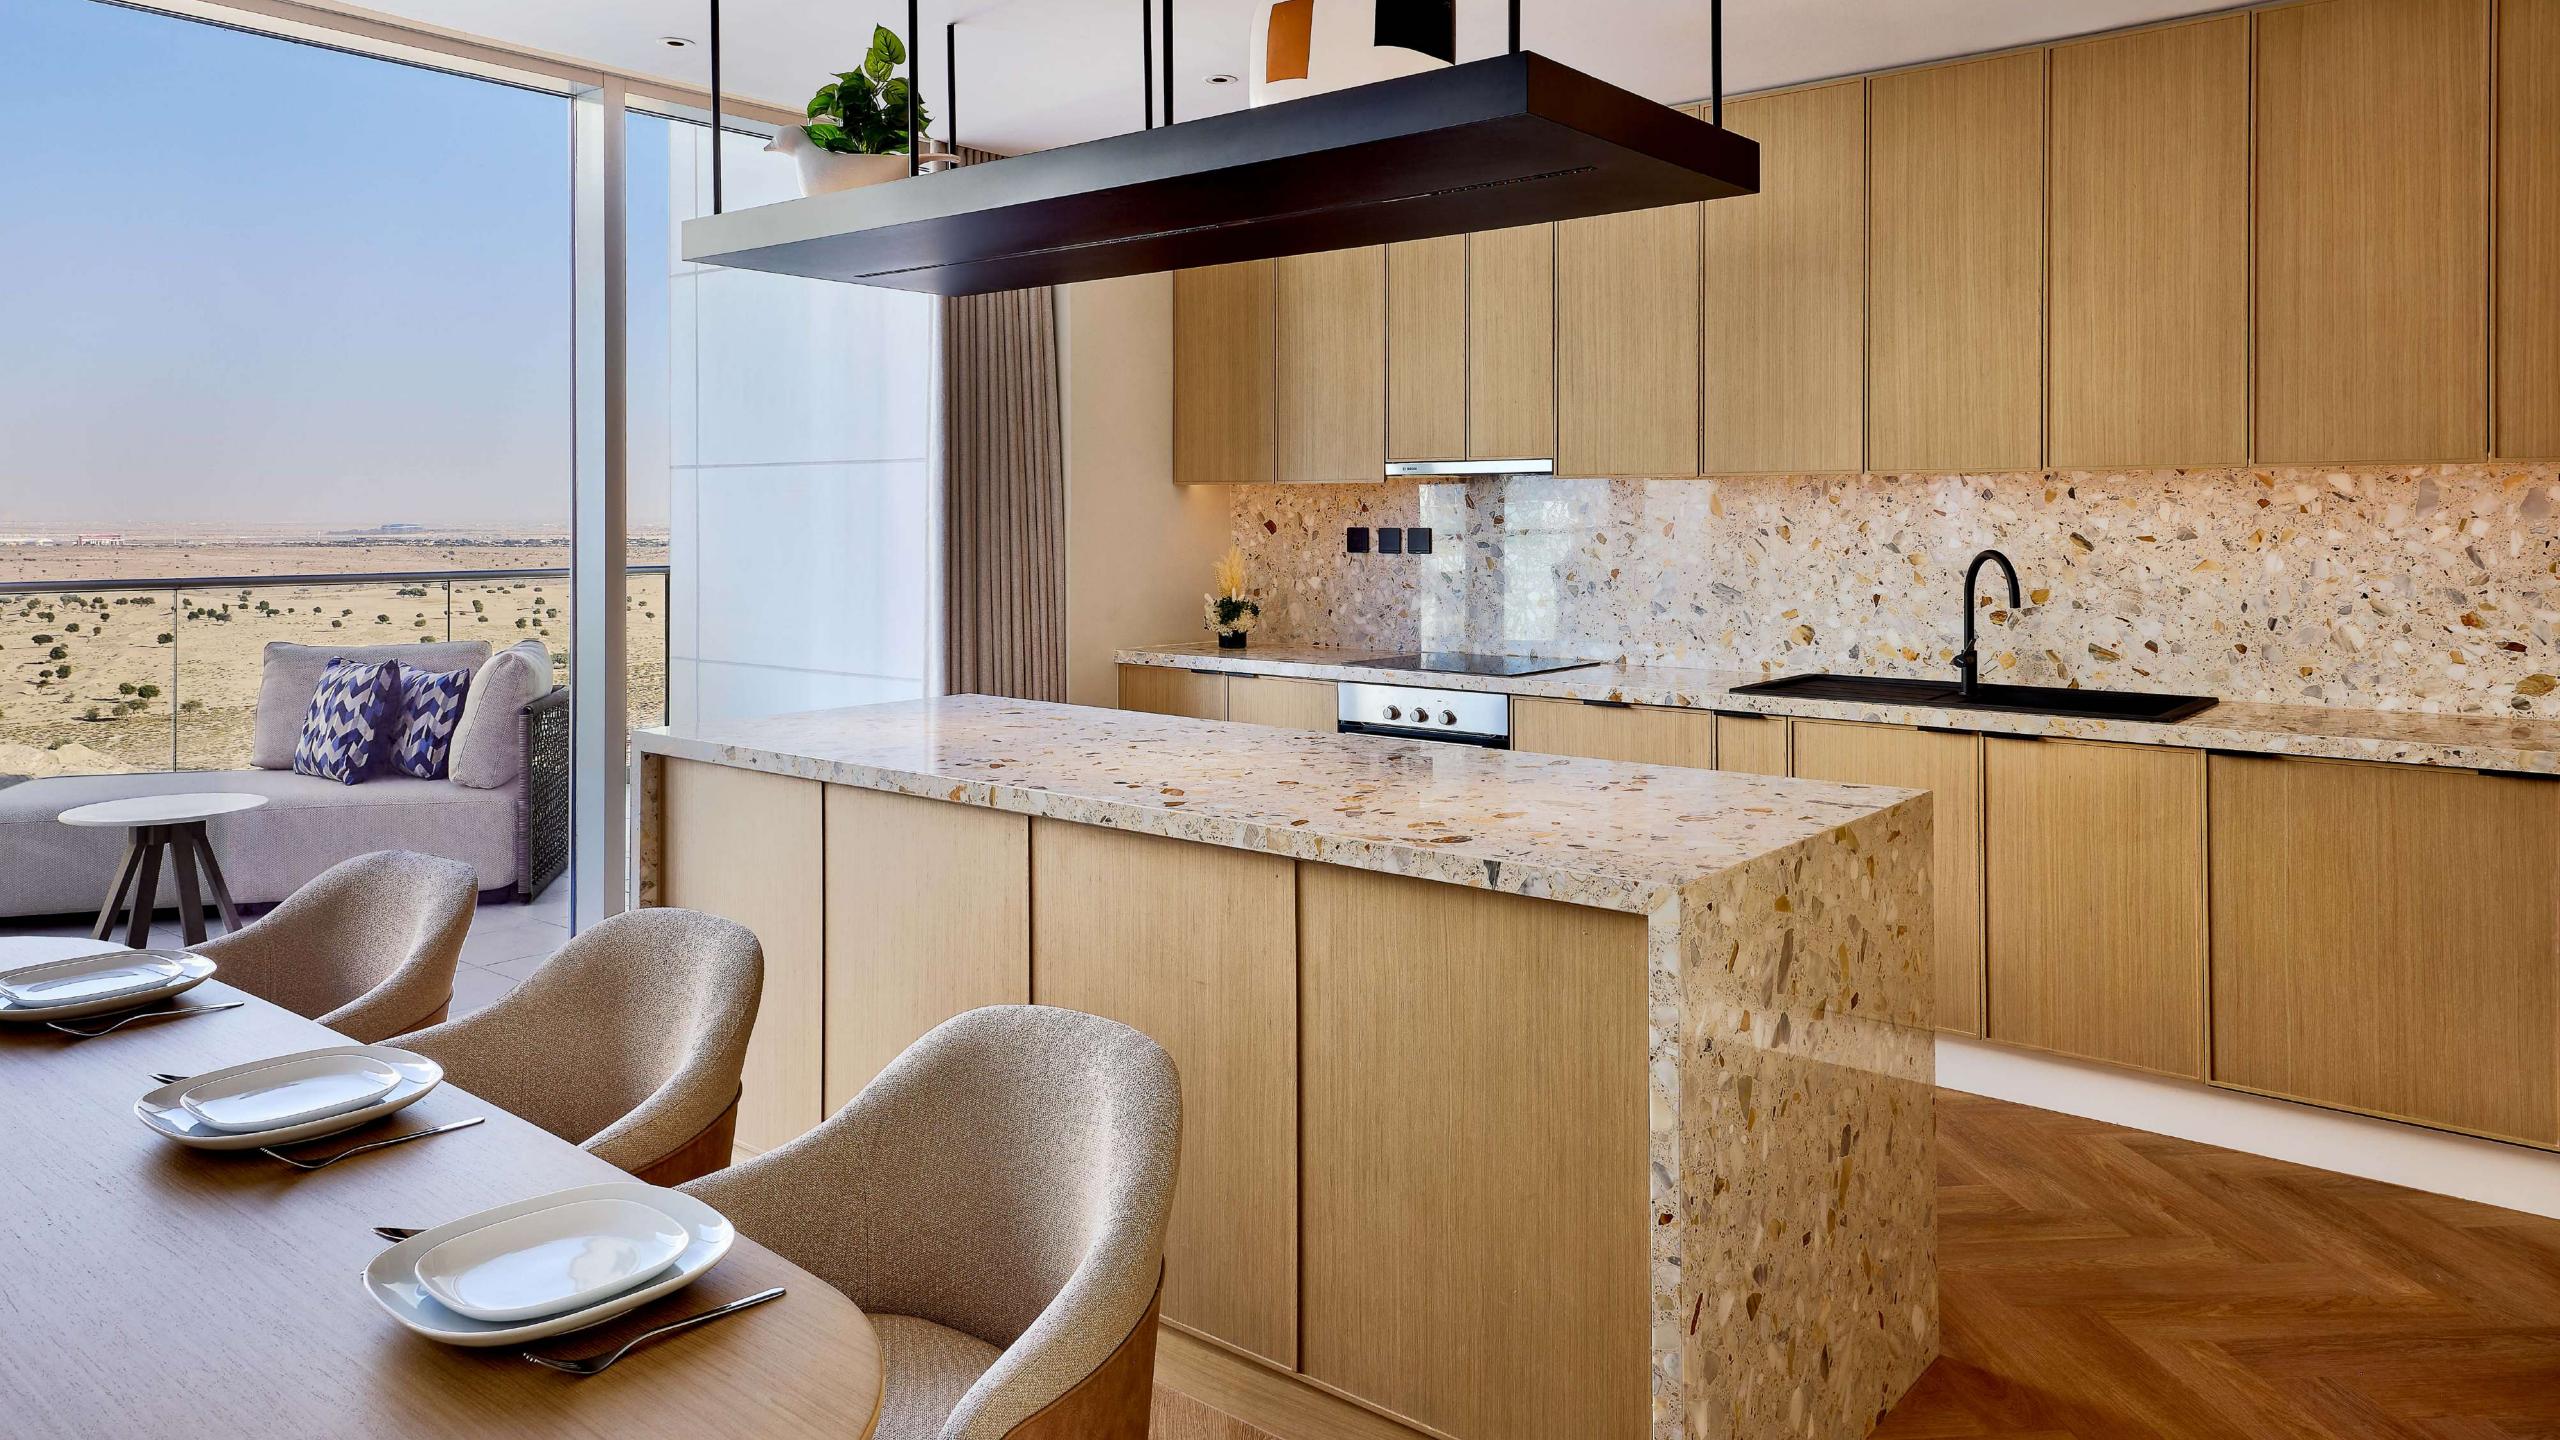

## SPACES DESIGNED FOR MODERN LIFE

Explore one, two, and three-bedroom residences featuring premium appliances, open layouts, and spacious balconies with city views. Interiors are enriched with earthy tones, wooden floors, and stone accents, creating a serene ambiance.

### SEAMLESS DESIGN, INSIDE OUT

Marriott Residences Al Barsha South, Dubai merges clean, bold lines with textured elements, creating a balance between timeless elegance and natural warmth.