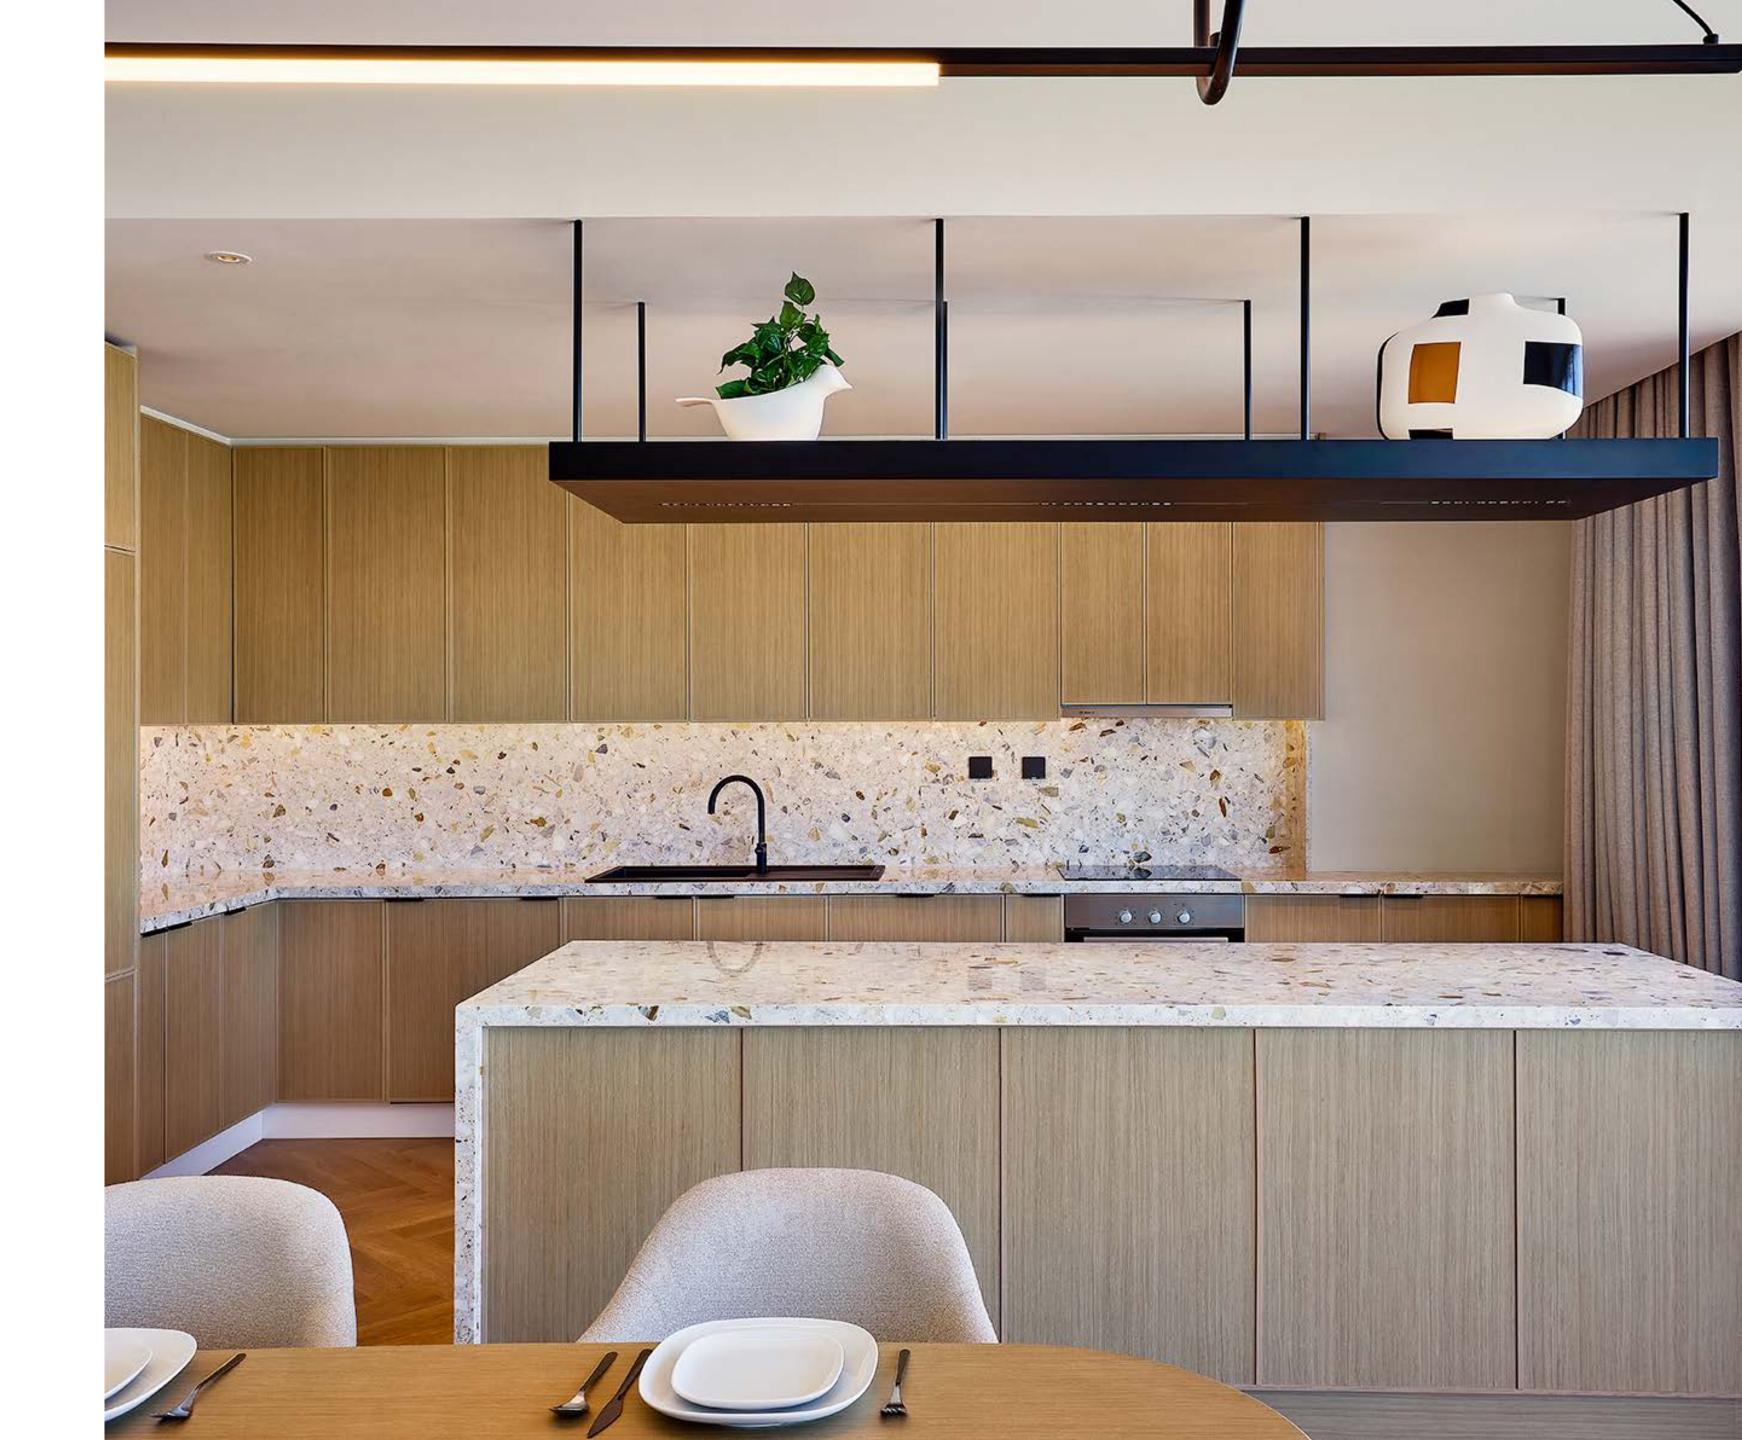

## SPACES DESIGNED FOR MODERN LIFE

Explore one, two, and three-bedroom residences featuring premium appliances, open layouts, and spacious balconies with city views. Interiors are enriched with earthy tones, wooden floors, and stone accents, creating a serene ambiance.