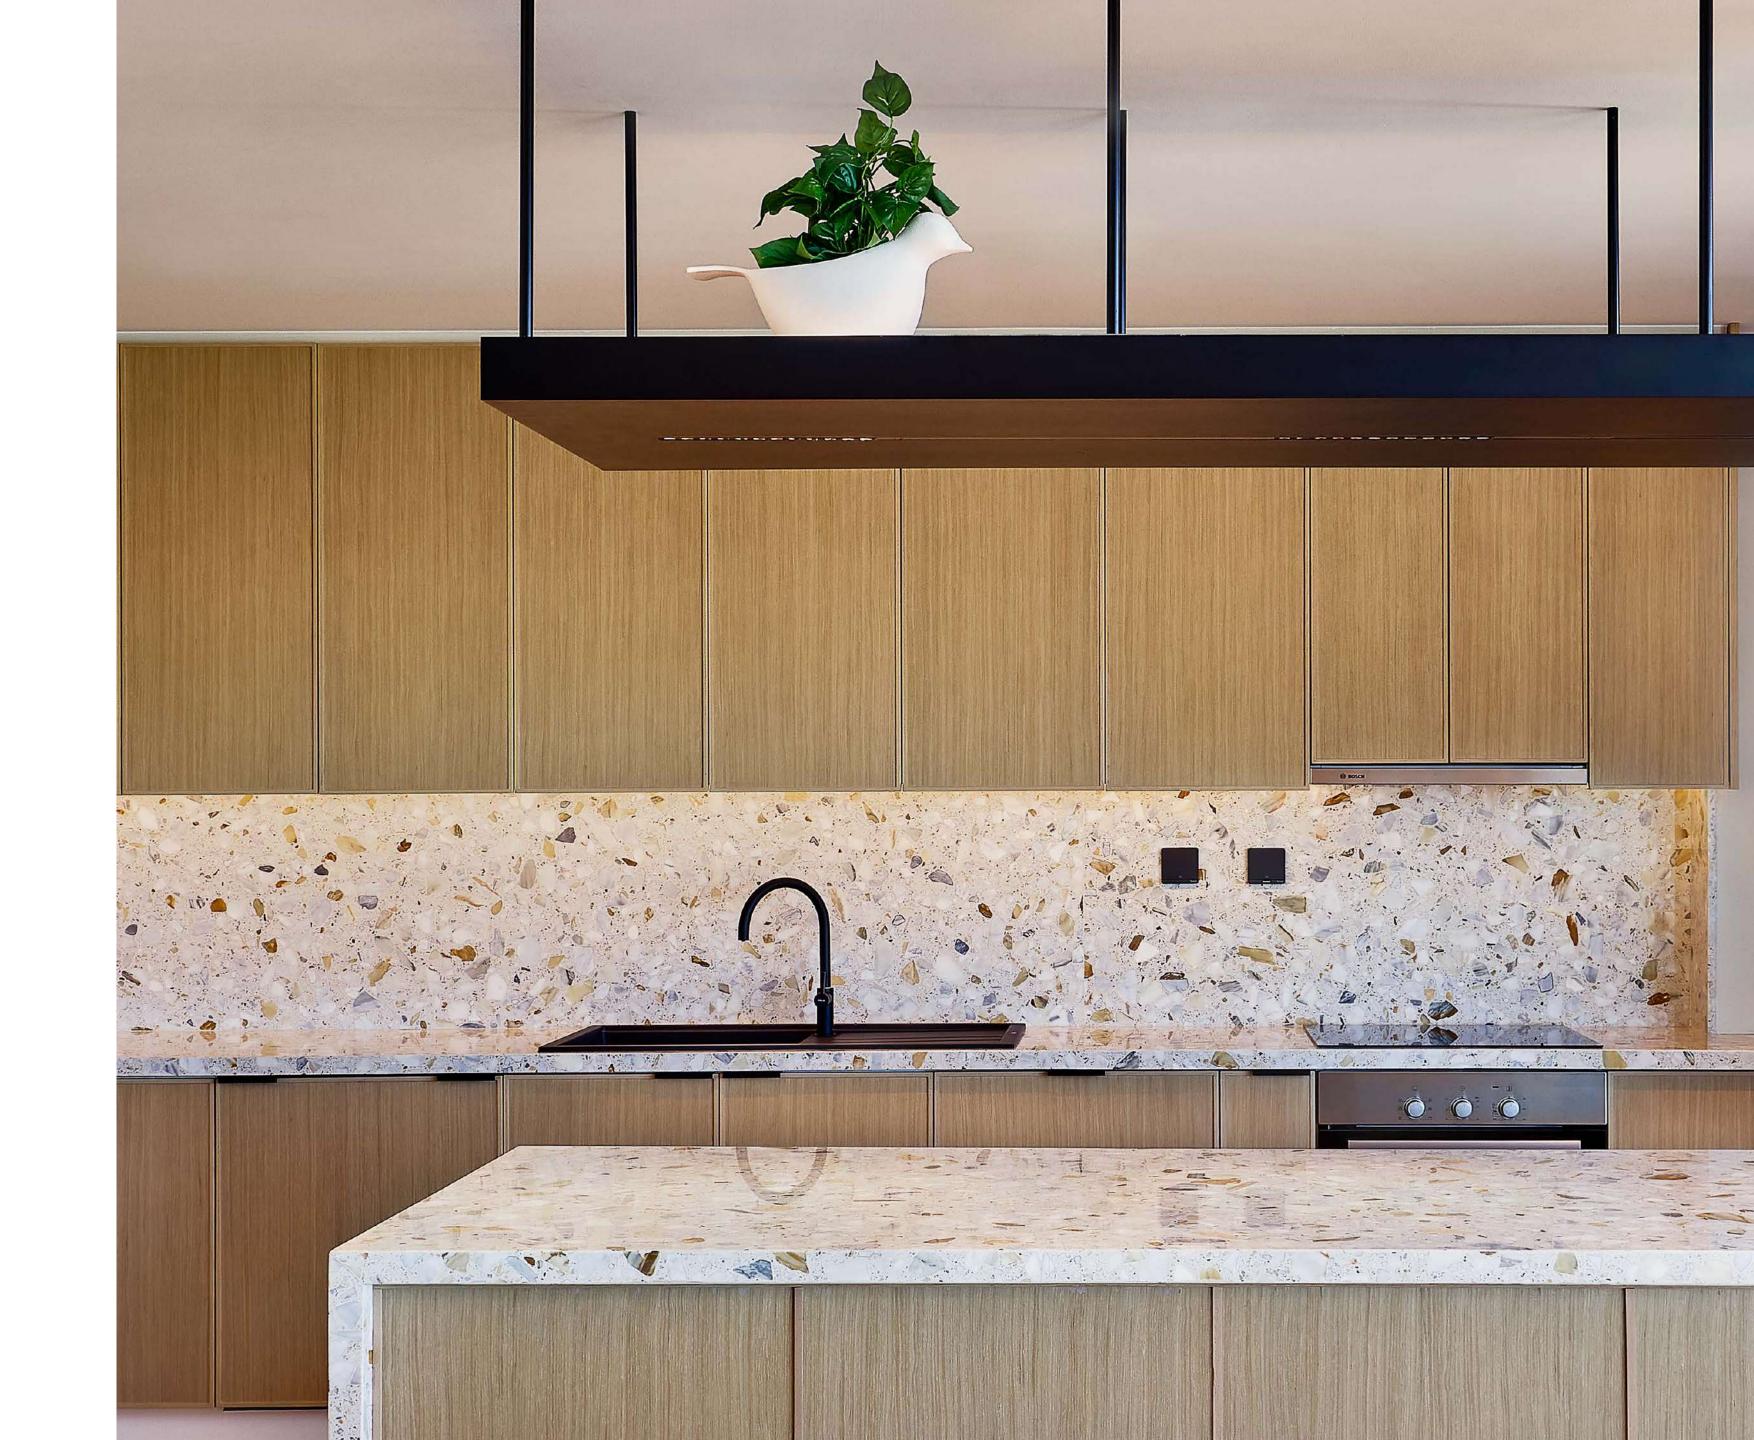

### SEAMLESS DESIGN, INSIDE OUT

Marriott Residences Al Barsha South, Dubai merges clean, bold lines with textured elements, creating a balance between timeless elegance and natural warmth.

## SPACES DESIGNED FOR MODERN LIFE

Explore one, two, and three-bedroom residences featuring premium appliances, open layouts, and spacious balconies with city views. Interiors are enriched with earthy tones, wooden floors, and stone accents, creating a serene ambiance.