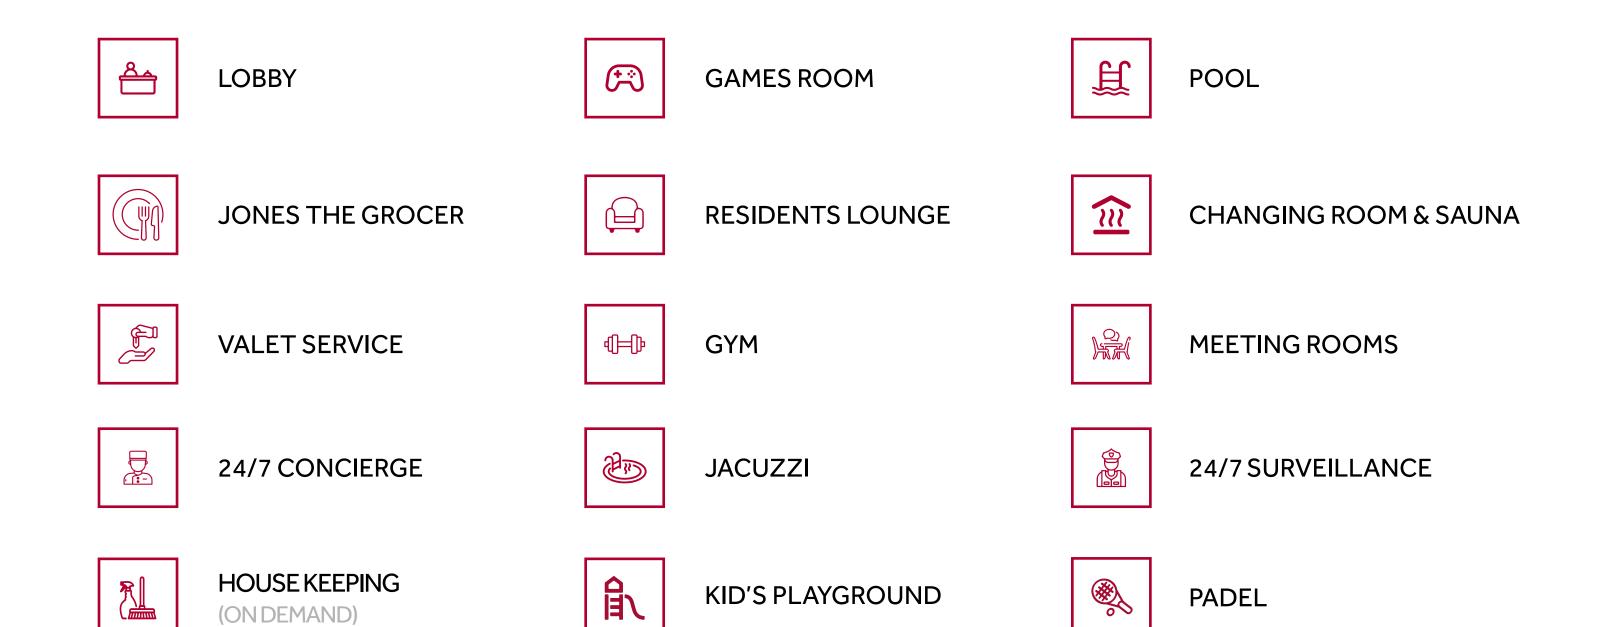

## A GATEWAY TO DUBALICONS

Located in Al Barsha South, this residence offers easy access to Dubai's key attractions, blending urban living with leisure. Enjoy the nearby Dubai Hills Mall, Dubai Miracle Garden and Butterfly Garden, all just a short drive away, making for a convenient and memorable stay.